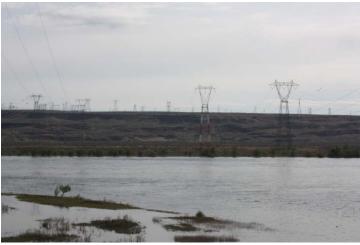

FIGURE C-3.9 KOP 9 - MILWAUKEE ROAD CORRIDOR: LOOKING NORTHWEST FROM NEAR NUNNALLY LAKE PARKING LOT EAST OF BEVERLY

FIGURE C-3.10 KOP 10 – BEVERLY: LOOKING EAST FROM EAST SIDE OF BEVERLY

FIGURE C-3.11 KOP 11 - WANAPUM VILLAGE: LOOKING NORTHWEST FROM NORTHWEST SIDE OF VILLAGE