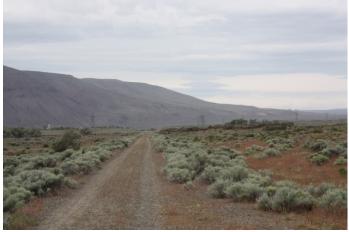

FIGURE C-3.1 KOP 1- SAGE TRAIL ROAD: VIEW LOOKING WEST AT EAST END OF ROAD

FIGURE C-3.2 KOP 2 - N. HILAIRE RD.: VIEW LOOKING NORTHEAST NEAR TESTER LANE INTERSECTION

FIGURE C-3.3 KOP 3 - MIERAS RD: VIEW LOOKING SOUTHWEST WEST OF PRAIRIE RD

FIGURE C-3.4 KOP 4 - SR 24: EASTBOUND VIEW 1.5 MI. WEST OF MEEBOER RANCH

FIGURE C-3.5 KOP 5 - SR 243: WESTBOUND VIEW JUST WEST OF ROAD O SW

FIGURE C-3.6 KOP 6 - 24 SW RD.: EASTBOUND VIEW 0.2 MI. WEST OF ROAD O SW