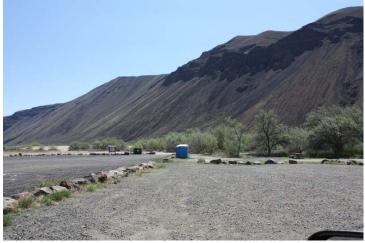

FIGURE C-3.1 KOP 1- SAGE TRAIL ROAD: VIEW LOOKING WEST AT EAST END OF ROAD

FIGURE C-3.2 KOP 2 - N. HILAIRE RD.: VIEW LOOKING NORTHEAST NEAR TESTER LANE INTERSECTION

FIGURE C-3.3 KOP 3 - MIERAS RD: VIEW LOOKING SOUTHWEST WEST OF PRAIRIE RD

FIGURE C-3.4 KOP 4 - SR 24: EASTBOUND VIEW 1.5 MI. WEST OF MEEBOER RANCH

FIGURE C-3.5 KOP 5 - SR 243: WESTBOUND VIEW JUST WEST OF ROAD O SW

FIGURE C-3.6 KOP 6 - 24 SW RD.: EASTBOUND VIEW 0.2 MI. WEST OF ROAD O SW

FIGURE C-3.7 KOP 7 - SADDLE MOUNTAINS ACCESS ROUTE: LOOKING SOUTH C. 3.3 MI. PAST BLM GATE ON R ROAD EXTENSION

FIGURE C-3.8 KOP 8 - BURKETT LAKE RECREATION AREA VIEW LOOKING SOUTHEAST FROM DAY USE AREA