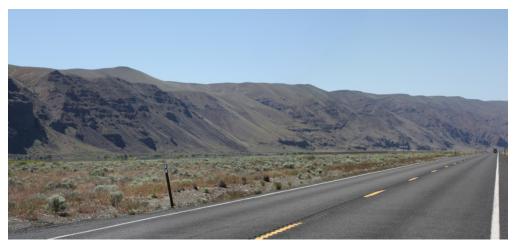

FIGURE C-3.1 KOP 1- SAGE TRAIL ROAD: VIEW LOOKING WEST AT EAST END OF ROAD

FIGURE C-3.2 KOP 2 - N. HILAIRE RD.: VIEW LOOKING NORTHEAST NEAR TESTER LANE INTERSECTION

FIGURE C-3.3 KOP 3 - MIERAS RD: VIEW LOOKING SOUTHWEST WEST OF PRAIRIE RD

FIGURE C-3.4 KOP 4 - SR 24: EASTBOUND VIEW 1.5 MI. WEST OF MEEBOER RANCH

FIGURE C-3.5 KOP 5 - SR 243: WESTBOUND VIEW JUST WEST OF ROAD O SW

FIGURE C-3.6 KOP 6 - 24 SW RD.: EASTBOUND VIEW 0.2 MI. WEST OF ROAD O SW