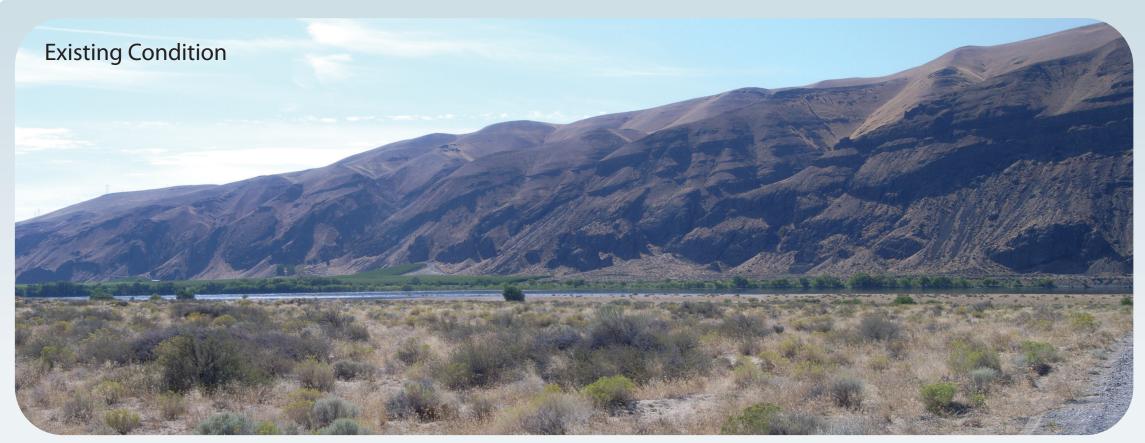

VANTAGE-PAMONA HEIGHTS TRANSMISSION PROJECT

August, 1st 2012

View South-Southeast on SR 243 1.0-mile West of Road O SW

Proposed 230 kV transmission

Columbia River Crossing Structures

Transition Structure

Single Pole Structure

KOP 5 SR 243

**Proposed Structures** 

Date/Time: 8/30/2011 10:30am PST

195' steel lattice crossing structures, wood transition structure and wood monopole along railroad

Photo Simulations are for demonstration purposes only. Final Design may change pending review.