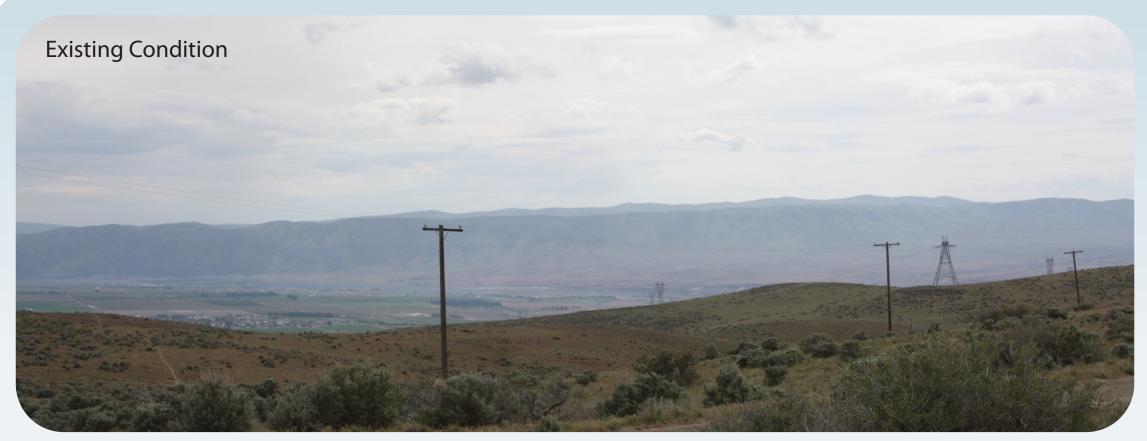

VANTAGE-PAMONA HEIGHTS TRANSMISSION PROJECT

August, 1st 2012

View South-Southwest from Saddle Mountain Management Area Access Road

Proposed 230 kV transmission

KOP 7 Saddle Mountains Management Area

**Proposed Structures** 

Date/Time: 5/11/2011 2:02pm PST

H-frame wood pole structures

Photo Simulations are for demonstration purposes only. Final Design may change pending review.

VANTAGE-PAMONA HEIGHTS TRANSMISSION PROJECT

August, 1st 2012