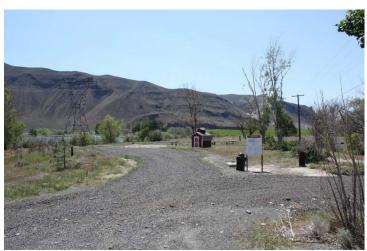

FIGURE C-3.7 KOP 7 - SADDLE MOUNTAINS ACCESS ROUTE: LOOKING SOUTH C. 3.3 MI. PAST BLM GATE ON R ROAD EXTENSION

FIGURE C-3.8 KOP 8 - BURKETT LAKE RECREATION AREA VIEW LOOKING SOUTHEAST FROM DAY USE AREA

FIGURE C-3.9 KOP 9 - MILWAUKEE ROAD CORRIDOR: LOOKING NORTHWEST FROM NEAR NUNNALLY LAKE PARKING LOT EAST OF BEVERLY

FIGURE C-3.10 KOP 10 – BEVERLY: LOOKING EAST FROM EAST SIDE OF BEVERLY

FIGURE C-3.11 KOP 11 - WANAPUM VILLAGE: LOOKING NORTHWEST FROM NORTHWEST SIDE OF VILLAGE