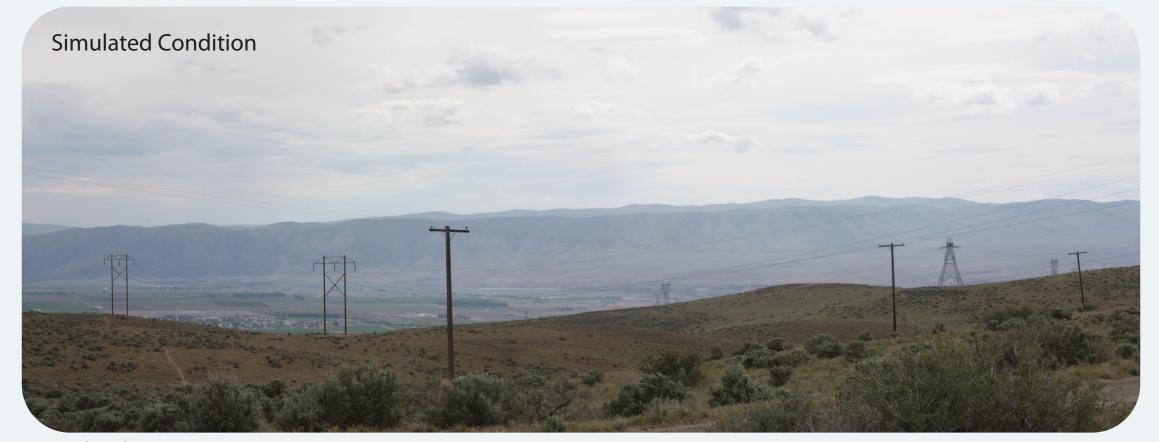

VANTAGE-PAMONA HEIGHTS TRANSMISSION PROJECT

August, 1st 2012

View South-Southwest from Saddle Mountain Management Area Access Road

Proposed 230 kV transmission

KOP 7 Saddle Mountains Management Area

**Proposed Structures** 

Date/Time: 5/11/2011 2:02pm PST

H-frame wood pole structures

Photo Simulations are for demonstration purposes only. Final Design may change pending review.

VANTAGE-PAMONA HEIGHTS TRANSMISSION PROJECT

August, 1st 2012