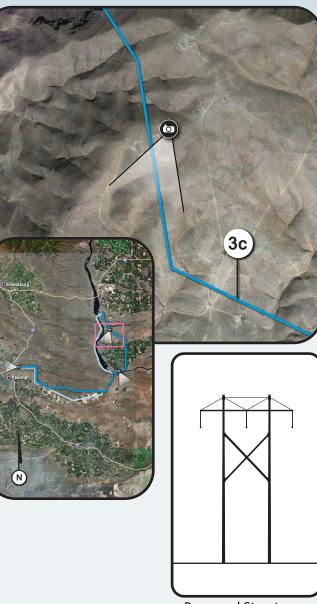

FIGURE C-3.7 KOP 7 - SADDLE MOUNTAINS ACCESS ROUTE: LOOKING SOUTH C. 3.3 MI. PAST BLM GATE ON R ROAD EXTENSION

FIGURE C-3.8 KOP 8 - BURKETT LAKE RECREATION AREA VIEW LOOKING SOUTHEAST FROM DAY USE AREA

VANTAGE-PAMONA HEIGHTS TRANSMISSION PROJECT

August, 1st 2012

View South-Southwest from Saddle Mountain Management Area Access Road

Proposed 230 kV transmission

KOP 7 Saddle Mountains Management Area

**Proposed Structures** 