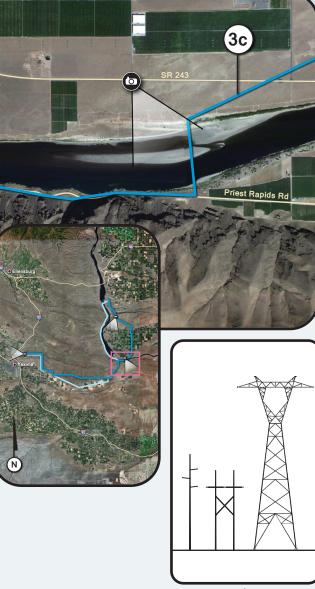

VANTAGE-PAMONA HEIGHTS TRANSMISSION PROJECT

August, 1st 2012

View South-Southeast on SR 243 1.0-mile West of Road O SW

Proposed 230 kV transmission

Columbia River Crossing Structures

Transition Structure

Single Pole Structure

KOP 5 SR 243

**Proposed Structures** 

Date/Time: 8/30/2011 10:30am PST

195' steel lattice crossing structures, wood transition structure and wood monopole along railroad

Photo Simulations are for demonstration purposes only. Final Design may change pending review.