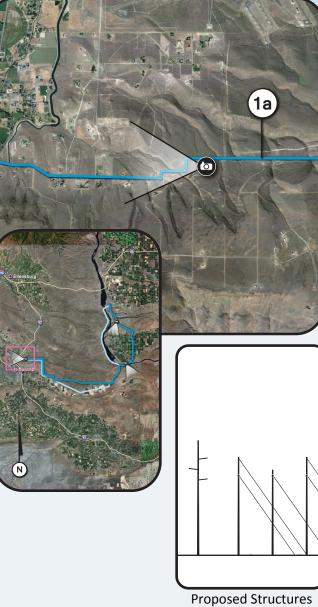

VANTAGE-PAMONA HEIGHTS TRANSMISSION PROJECT

August, 1st 2012

View South-Southeast on SR 243 1.0-mile West of Road O SW

Proposed 230 kV transmission

Columbia River Crossing Structures

Transition Structure

Single Pole Structure

KOP 5 SR 243

**Proposed Structures** 

Date/Time: 8/30/2011 10:30am PST

195' steel lattice crossing structures, wood transition structure and wood monopole along railroad

Photo Simulations are for demonstration purposes only. Final Design may change pending review.

VANTAGE-PAMONA HEIGHTS TRANSMISSION PROJECT

August, 1st 2012

View South-Southwest from Saddle Mountain Management Area Access Road

Proposed 230 kV transmission

KOP 7 Saddle Mountains Management Area

**Proposed Structures** 