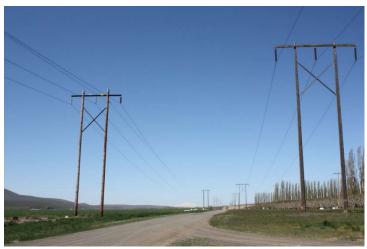

FIGURE C-3.1 KOP 1- SAGE TRAIL ROAD: VIEW LOOKING WEST AT EAST END OF ROAD

FIGURE C-3.2 KOP 2 - N. HILAIRE RD.: VIEW LOOKING NORTHEAST NEAR TESTER LANE INTERSECTION

FIGURE C-3.3 KOP 3 - MIERAS RD: VIEW LOOKING SOUTHWEST WEST OF PRAIRIE RD