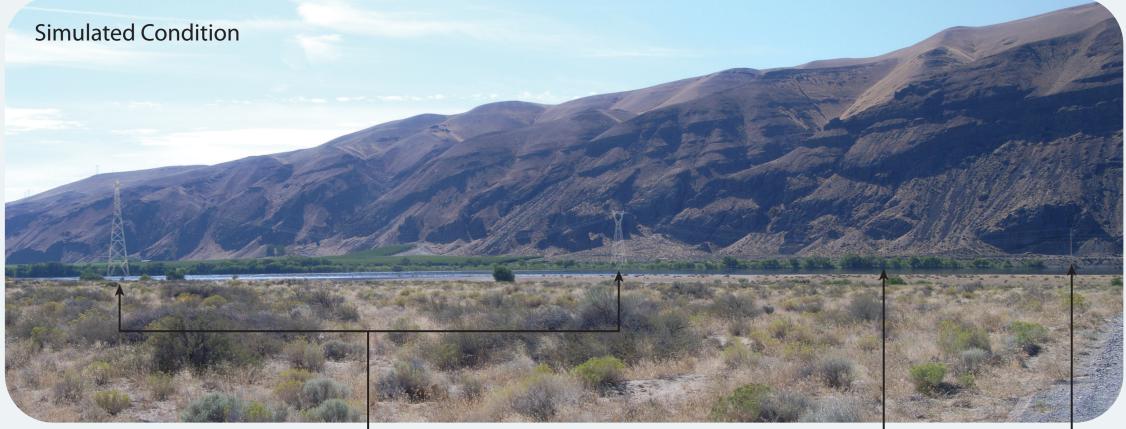

VANTAGE-PAMONA HEIGHTS TRANSMISSION PROJECT

August, 1st 2012

View South-Southeast on SR 243 1.0-mile West of Road O SW

Proposed 230 kV transmission

Columbia River Crossing Structures

Transition Structure

Single Pole Structure

KOP 5 SR 243

**Proposed Structures** 

Date/Time: 8/30/2011 10:30am PST

195' steel lattice crossing structures, wood transition structure and wood monopole along railroad

Photo Simulations are for demonstration purposes only. Final Design may change pending review.