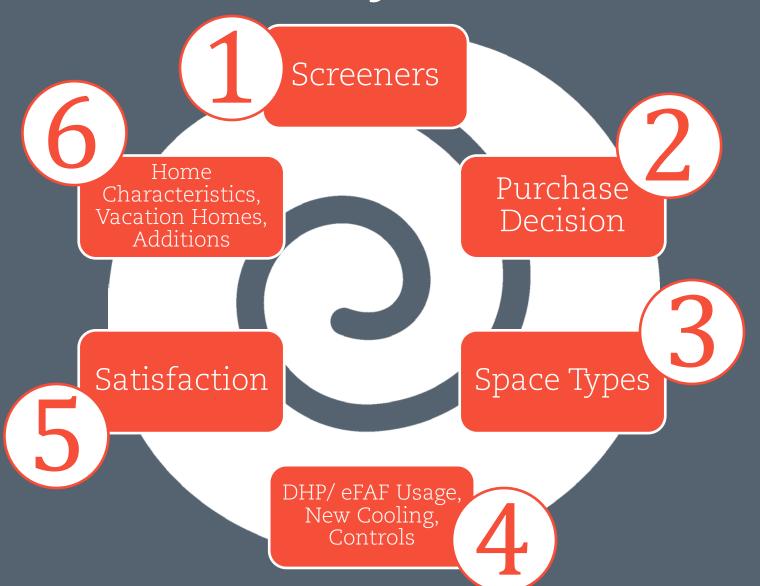

|  |  |  |
| Early July    | Survey instrument, contact lists, supporting docs sent to utilities that are fielding surveys |  |  |  |
| July 17       | Launch survey                                                                                 |  |  |  |
| End of August | Close survey                                                                                  |  |  |  |

# Survey Format



\$20 Thank You Gift for participating





Phone Survey

- o Recommended option!
- o Higher response rate
- Easier for utilities and end users
- o Ability to use visual aids
- Data required: participant email address

- o Includes option to take web survey
- o Collects email address to receive e-card
- o Data required: customer phone number

# Survey Flow



#### Option for **You** to Field the Survey





We are happy to field the survey, but let us know if you'd prefer to



# Fielding the Survey



#### Web-Based Survey Administration Tool



## Custom Options Available



Welcome to the Northwest Ductless Heat Pump Survey!

Thank you for taking the time to complete this survey. Your responses will help Tillamook People's Utility District improve their ductless heat pump program and better serve customers like you.

Note that you can use the "Back" arrow button if you want to go back and change an answer, and if you need to finish the survey at a later time, your responses will

We can customize emails and the web-survey landing page with your logo



# If You Field the Survey

#### We've Got You Covered!



#### Customized sample file

-