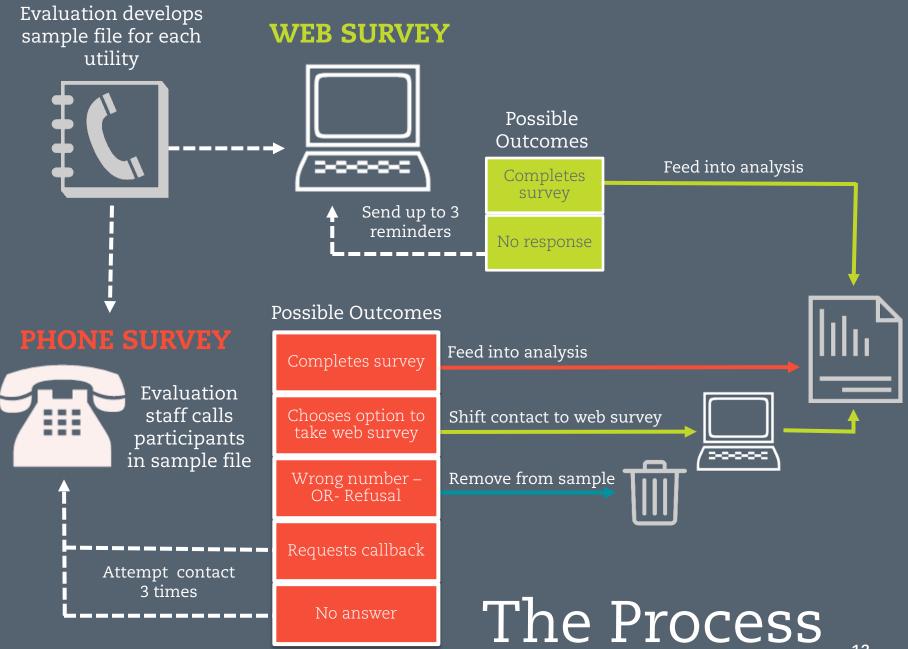

# Survey Flow

#### Option for **You** to Field the Survey

We are happy to field the survey, but let us know if you'd prefer to

# Fielding the Survey

For phone surveys, we will include instructions on how to manage the sample and record call outcomes