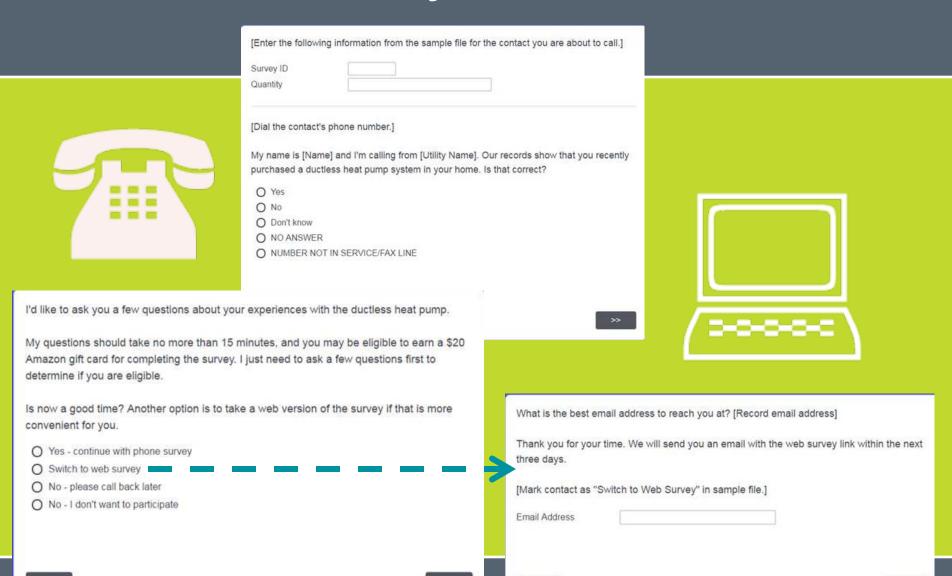

#### Web-Based Survey Administration Tool

## Custom Options Available

Welcome to the Northwest Ductless Heat Pump Survey!

Thank you for taking the time to complete this survey. Your responses will help Tillamook People's Utility District improve their ductless heat pump program and better serve customers like you.

Note that you can use the "Back" arrow button if you want to go back and change an answer, and if you need to finish the survey at a later time, your responses will

We can customize emails and the web-survey landing page with your logo

# Web-based survey administration tool

 Customized module with automated logic to be used for both phone and web surveys