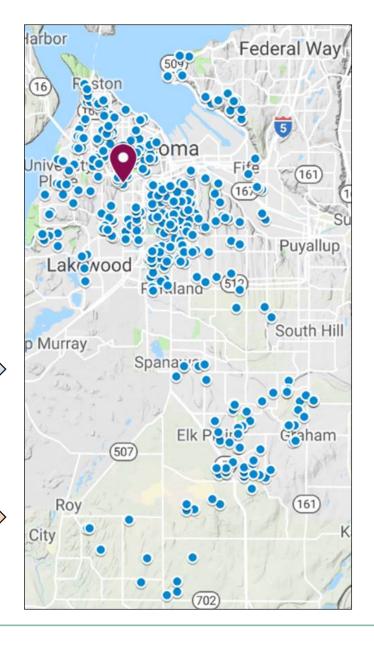

### **2015 Projects**

- 4 Residential Auditors
- Loans/Grants/Rebates
- 1,341 Incentive requests
- 695 Inspections

### 2017-18 VCI Data

1,410 Completed Inspections

**374 Completed with Video** 

~5,000 Less miles

Reduced Maintenance

Reduced fuel

~200 Less hours

Added office time