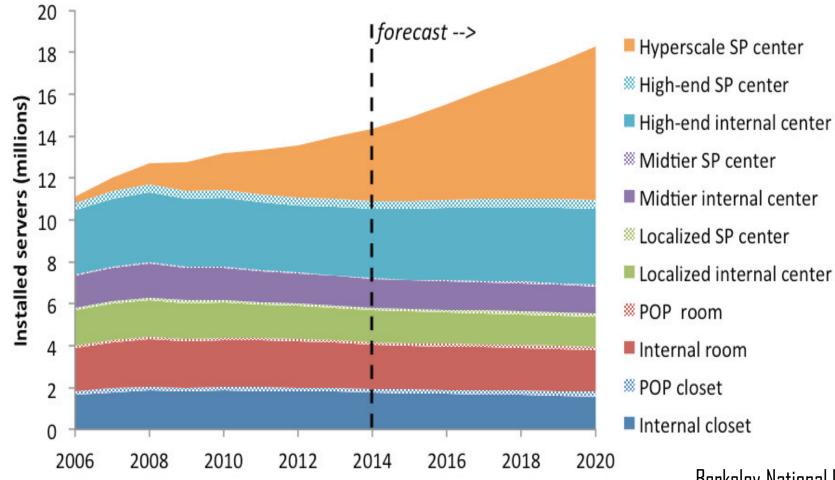

#### **Data Centers in the PNW** ??? Enterprise **Mid-Tier** 500 Localized 700 Server Rooms 20,000

Server Closet

16,233

#### **Trend to Enterprise DCs**

Berkeley National Lab