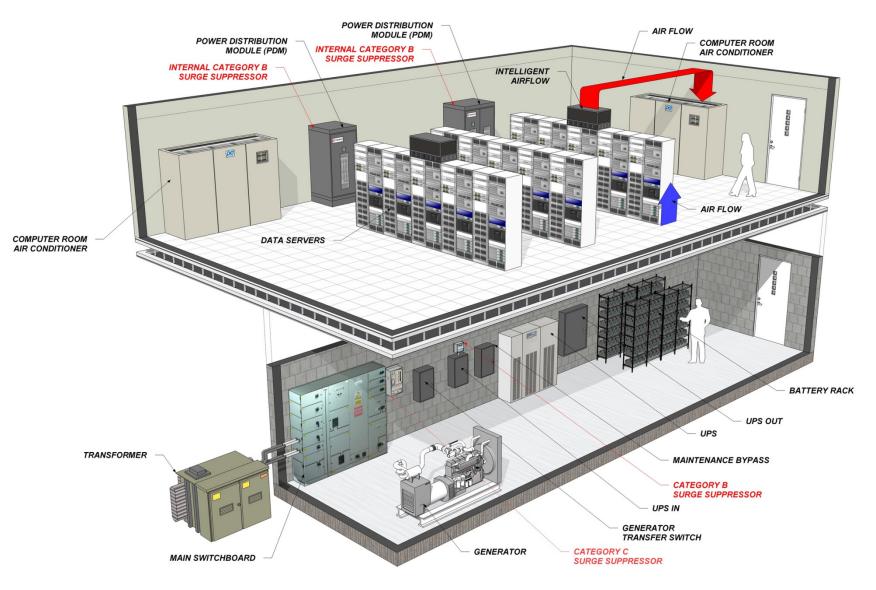

#### HVAC and Infrastructure

- Cooling
- Power management

- Servers
- Storage
- Networking (communications) HVAC and Infrastructure
  - Cooling
  - Power management

- Servers
- Storage
- Networking (communications)

#### HVAC and Infrastructure

- Cooling
- Power management

- Servers
- Storage
- Networking (communications)

#### **HVAC and Infrastructure**

- Cooling
- Power management

#### Computer Wattage $\rightarrow$ BTUs