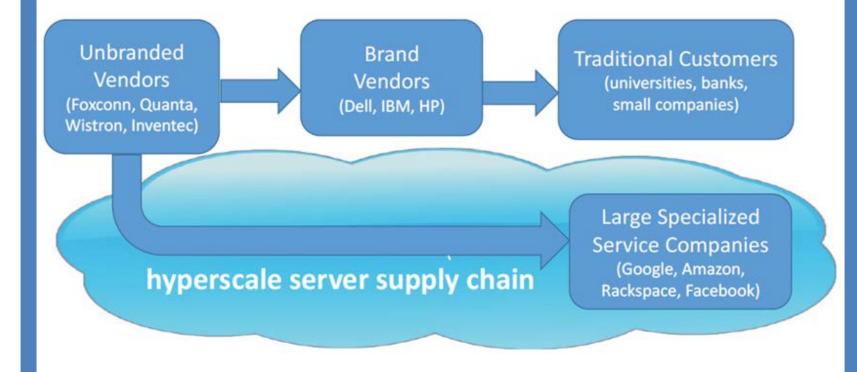

#### **Supply Chain**

#### Our understanding of the supply chain is pretty basic

#### **Market Actors**

#### **Supply Chain Market Actors**

 Manufacturers, VARs (Value Added Reseller), IT service providers, System integrators

#### Data Center Actors

- Facilities Manager, IT Manager, CFO
- Good information on decision-making process at DC