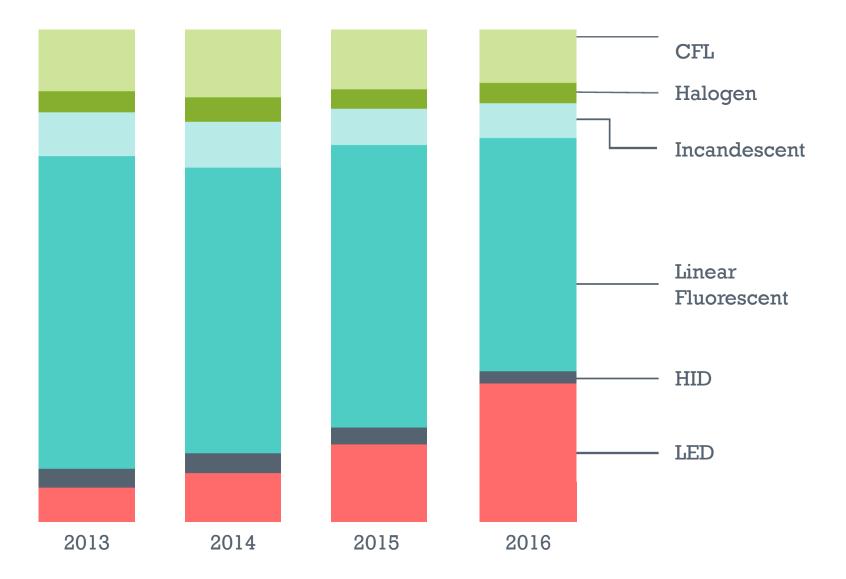

# Linear Sales are Up

Screw-In Lamps 2013 - 2016

# Lots of Incandescents Still Getting Screwed In