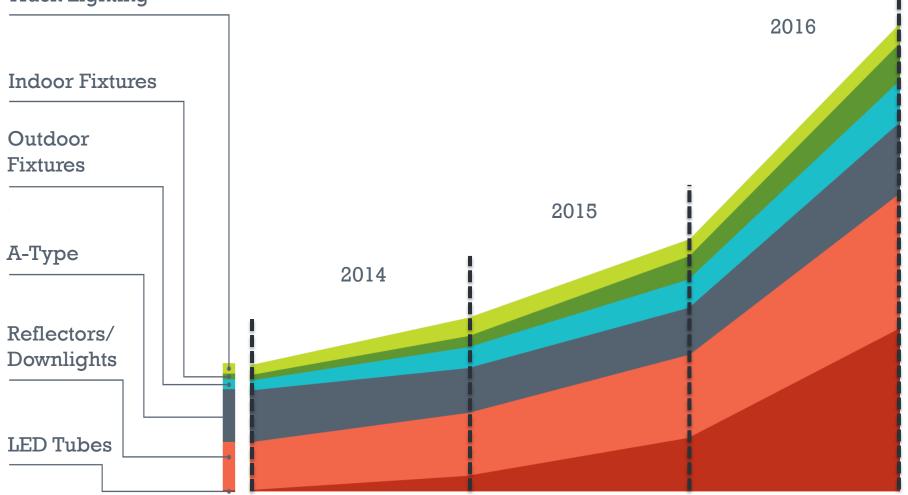

### LEDs – Faster and Faster...

Decorative & Track Lighting

### ...With Room to Grow