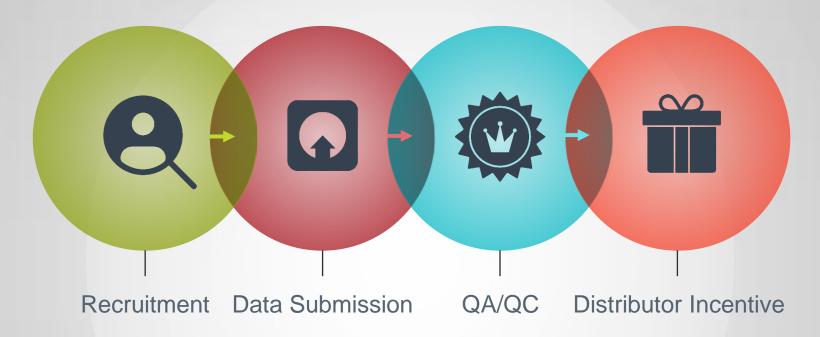

#### PROCESS FOR DISTRIBUTOR DATA SUBMISSION

#### **DISPOSITION OF DISTRIBUTOR OUTREACH**

TOTAL DISTRIBUTORS INCLUDED IN OUTREACH = 59

DISTRIBUTORS SUBMITTING DATA = 22

REPEAT PARTICIPANTS = 18 — NEW PARTICIPANTS = 4