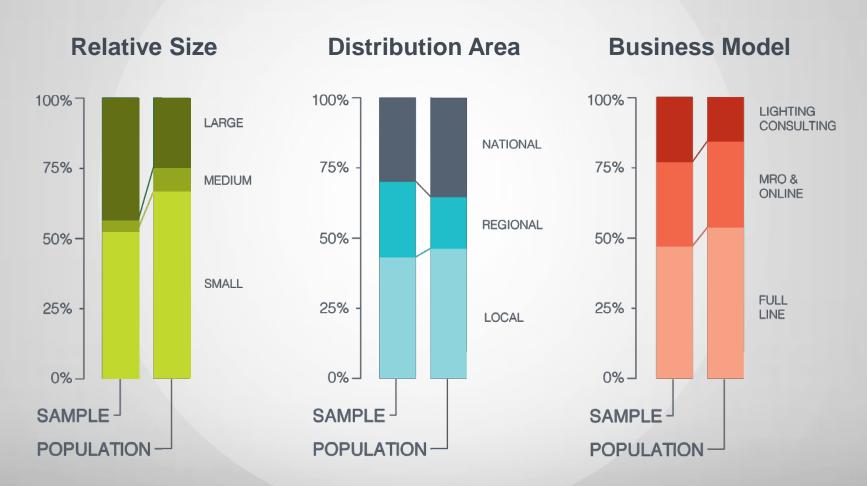

# MIX OF DISTRIBUTORS SUBMITTING DATA COMPARED TO PACIFIC NORTHWEST DISTRIBUTOR POPULATION