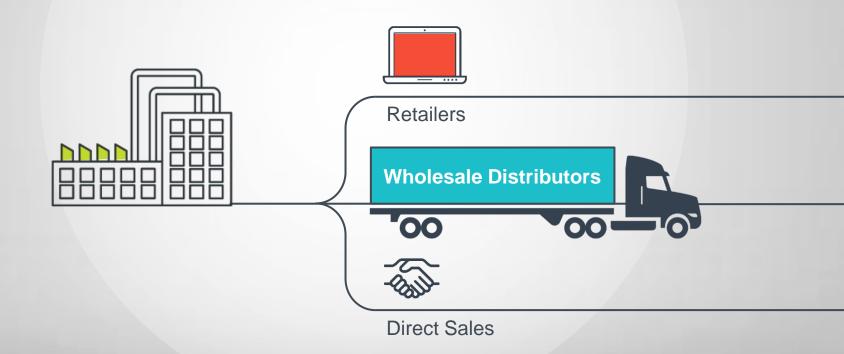

#### **SUPPLY CHAINS**

Traditional supply chains still most common Wholesale distributors by far the largest channel