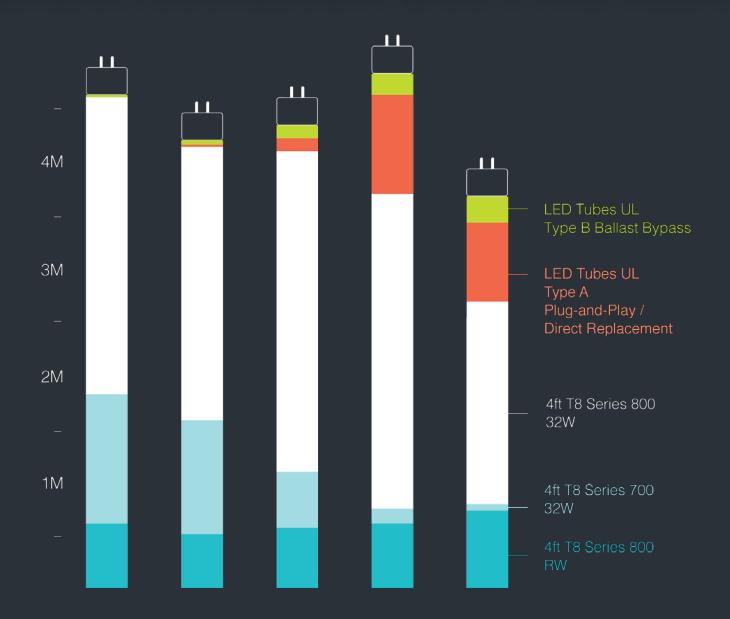

# 2018 NON-RESIDENTIAL LIGHTING MARKET UPDATE

Market Trends, Actors, and What We Anticipate for the Pacific Northwest



# 3 MAIN ACTIVITIES



# SALES DATA



#### PROCESS FOR DISTRIBUTOR DATA SUBMISSION



#### **DISPOSITION OF DISTRIBUTOR OUTREACH**

TOTAL DISTRIBUTORS INCLUDED IN OUTREACH = 59

DISTRIBUTORS SUBMITTING DATA = 22

REPEAT PARTICIPANTS = 18 — NEW PARTICIPANTS = 4

# MIX OF DISTRIBUTORS SUBMITTING DATA COMPARED TO PACIFIC NORTHWEST DISTRIBUTOR POPULATION



## **DISTRIBUTOR LAMP SHIPMENTS**

Floor Space and Branches by State 2017



#### PERCENT OF UNIT SALES

by Technology Type 2013-2017



#### **LED LAMPS AND FIXTURES**



# LINEAR FLUORESCENT LAMPS AND TLEDS



### HIGH INTENSITY DISCHARGE LAMPS



#### **SCREW-IN LAMPS**



### **LEDS ARE 50% OF A-TYPE LAMP SALES**



# LEDS ARE NEARLY 60% OF SCREW-BASE REFLECTOR SALES



# **LIGHTFAIR®**



## WHY WE ATTENDED—IT'S A BIG DEAL



#### WHO WE TALKED TO





#### **Range of Titles**

Marketing and Product Development Staff
Sales Reps
Engineering Managers
Product Managers

#### **LEDS**



Make up 50% to 100% of manufacturers' product lines



**Becoming a commodity** 



Close to their theoretical maximum efficiency

# **LUMINAIRES**



Retrofit Kits Readily Available Some Feature Customizable Lenses/Diffusers

#### **ADVANCED LIGHTING CONTROLS**

#### Widely featured at LF 2018:

Manufacturers are focusing on controls as the "next frontier" now that LEDs have scaled up

#### **Controls Trends:**