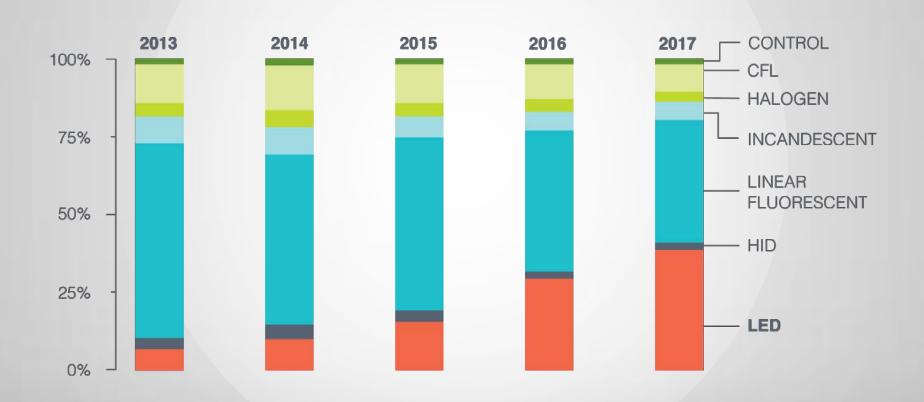

# 2018 NON-RESIDENTIAL LIGHTING MARKET UPDATE

Market Trends, Actors, and What We Anticipate for the Pacific Northwest



# 3 MAIN ACTIVITIES



# SALES DATA



#### PROCESS FOR DISTRIBUTOR DATA SUBMISSION



#### **DISPOSITION OF DISTRIBUTOR OUTREACH**

TOTAL DISTRIBUTORS INCLUDED IN OUTREACH = 59

DISTRIBUTORS SUBMITTING DATA = 22

REPEAT PARTICIPANTS = 18 — NEW PARTICIPANTS = 4

# MIX OF DISTRIBUTORS SUBMITTING DATA COMPARED TO PACIFIC NORTHWEST DISTRIBUTOR POPULATION



## **DISTRIBUTOR LAMP SHIPMENTS**

Floor Space and Branches by State 2017



#### PERCENT OF UNIT SALES

by Technology Type 2013-2017



#### **LED LAMPS AND FIXTURES**



# LINEAR FLUORESCENT LAMPS AND TLEDS



### HIGH INTENSITY DISCHARGE LAMPS



#### **SCREW-IN LAMPS**



### **LEDS ARE 50% OF A-TYPE LAMP SALES**



# LEDS ARE NEARLY 60% OF SCREW-BASE REFLECTOR SALES



# **LIGHTFAIR®**



## WHY WE ATTENDED—IT'S A BIG DEAL



#### WHO WE TALKED TO





#### **Range of Titles**

Marketing and Product Development Staff
Sales Reps
Engineering Managers
Product Managers

#### **LEDS**



Make up 50% to 100% of manufacturers' product lines



**Becoming a commodity** 



Close to their theoretical maximum efficiency

# **LUMINAIRES**



Retrofit Kits Readily Available Some Feature Customizable Lenses/Diffusers

#### **ADVANCED LIGHTING CONTROLS**

#### Widely featured at LF 2018:

Manufacturers are focusing on controls as