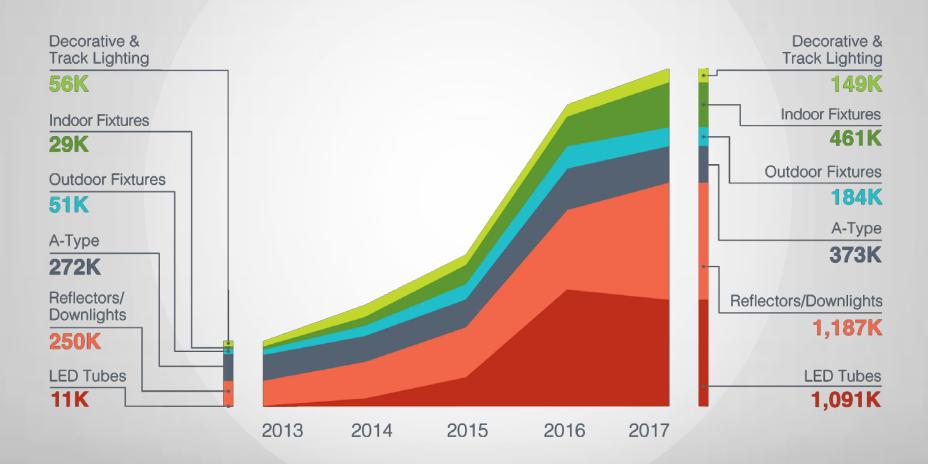

# 2018 NON-RESIDENTIAL LIGHTING MARKET UPDATE

Market Trends, Actors, and What We Anticipate for the Pacific Northwest



# 3 MAIN ACTIVITIES



# SALES DATA



#### PROCESS FOR DISTRIBUTOR DATA SUBMISSION



#### **DISPOSITION OF DISTRIBUTOR OUTREACH**

TOTAL DISTRIBUTORS INCLUDED IN OUTREACH = 59

DISTRIBUTORS SUBMITTING DATA = 22

REPEAT PARTICIPANTS = 18 — NEW PARTICIPANTS = 4

# MIX OF DISTRIBUTORS SUBMITTING DATA COMPARED TO PACIFIC NORTHWEST DISTRIBUTOR POPULATION



## **DISTRIBUTOR LAMP SHIPMENTS**

Floor Space and Branches by State 2017



#### PERCENT OF UNIT SALES

by Technology Type 2013-2017



#### **LED LAMPS AND FIXTURES**



# LINEAR FLUORESCENT LAMPS AND TLEDS



### HIGH INTENSITY DISCHARGE LAMPS



#### **SCREW-IN LAMPS**



### **LEDS ARE 50% OF A-TYPE LAMP SALES**



# LEDS ARE NEARLY 60% OF SCREW-BASE REFLECTOR SALES



# **LIGHTFAIR®**



## WHY WE ATTENDED—IT'S A BIG DEAL



#### WHO WE TALKED TO





#### **Range of Titles**

Marketing and Product Development Staff
Sales Reps
Engineering Managers
Product Managers

#### **LEDS**



Make up 50% to 100% of manufacturers' product lines



**Becoming a commodity** 



Close to their theoretical maximum efficiency

# **LUMINAIRES**



Retrofit Kits Readily Available Some Feature Customizable Lenses/Diffusers

#### **ADVANCED LIGHTING CONTROLS**

#### Widely featured at LF 2018:

Manufacturers are focusing on controls as the "next frontier" now that LEDs h