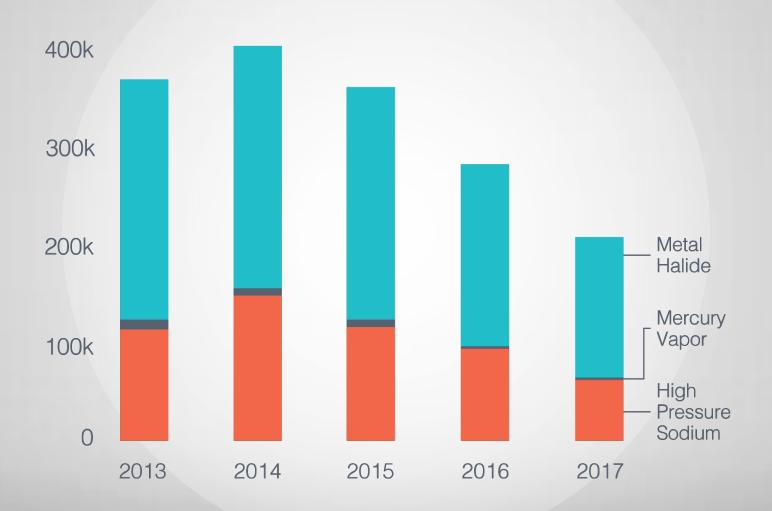

# 2018 NON-RESIDENTIAL LIGHTING MARKET UPDATE

Market Trends, Actors, and What We Anticipate for the Pacific Northwest



# 3 MAIN ACTIVITIES



# SALES DATA



#### PROCESS FOR DISTRIBUTOR DATA SUBMISSION



#### **DISPOSITION OF DISTRIBUTOR OUTREACH**

TOTAL DISTRIBUTORS INCLUDED IN OUTREACH = 59

DISTRIBUTORS SUBMITTING DATA = 22

REPEAT PARTICIPANTS = 18 — NEW PARTICIPANTS = 4

# MIX OF DISTRIBUTORS SUBMITTING DATA COMPARED TO PACIFIC NORTHWEST DISTRIBUTOR POPULATION



## **DISTRIBUTOR LAMP SHIPMENTS**

Floor Space and Branches by State 2017



#### PERCENT OF UNIT SALES

by Technology Type 2013-2017



#### **LED LAMPS AND FIXTURES**



# LINEAR FLUORESCENT LAMPS AND TLEDS



### HIGH INTENSITY DISCHARGE LAMPS



#### **SCREW-IN LAMPS**



### **LEDS ARE 50% OF A-TYPE LAMP SALES**



# LEDS ARE NEARLY 60% OF SCREW-BASE REFLECTOR SALES



# **LIGHTFAIR®**



## WHY WE ATTENDED—IT'S A BIG DEAL



#### WHO WE TALKED TO





#### **Range of Titles**

Marketing and Product Development Staff
Sales Reps
Engineering Managers
Product Managers

#### **LEDS**



Make up 50% to 100% of manufacturers' product lines



**Becoming a commodity** 



Close to their theoretical maximum efficiency

# **LUMINAIRES**



Retrofit Kits Readily Available Some Feature Customizable Lenses/Diffusers

#### **ADVANCED LIGHTING CONTROLS**

#### Widely featured at LF 2018:

Manufacturers are focusing on controls as the "next frontier" now that LEDs have scaled up

#### **Controls Trends:**

- Easy-to-install products
- Color t