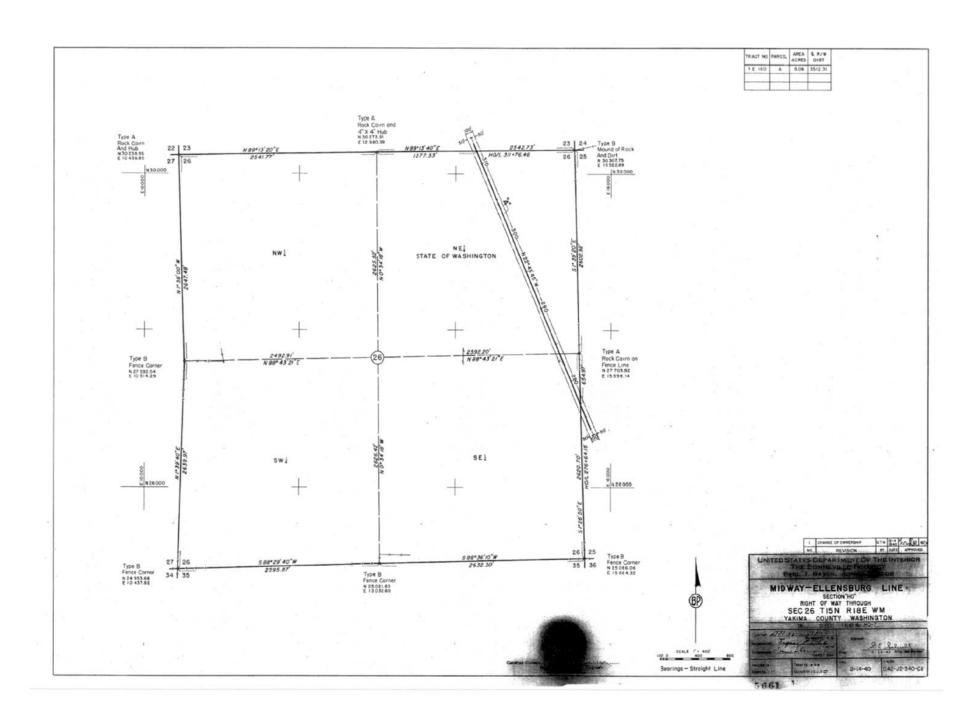

#### Request

"Right of Way plat map encompassing Sec. 26, T. 15 N., R. 18 E., W.M. and any other documents you may have to help aid in the discovery of original corner monuments. Some records indicate that there is a map dated June 21, 1943."

BP Survey HO/L Sta 276+64.15 to Fta 311+76.46.

Approximately 3512 lineal fact of Rlw loofeet in

Rlw embraces warmproved non-irrigated sage brush land

Pole locations Scheduled at \$\frac{5+a}{283+00} \\ 289+10 \\ 297+00 \\ 304+00