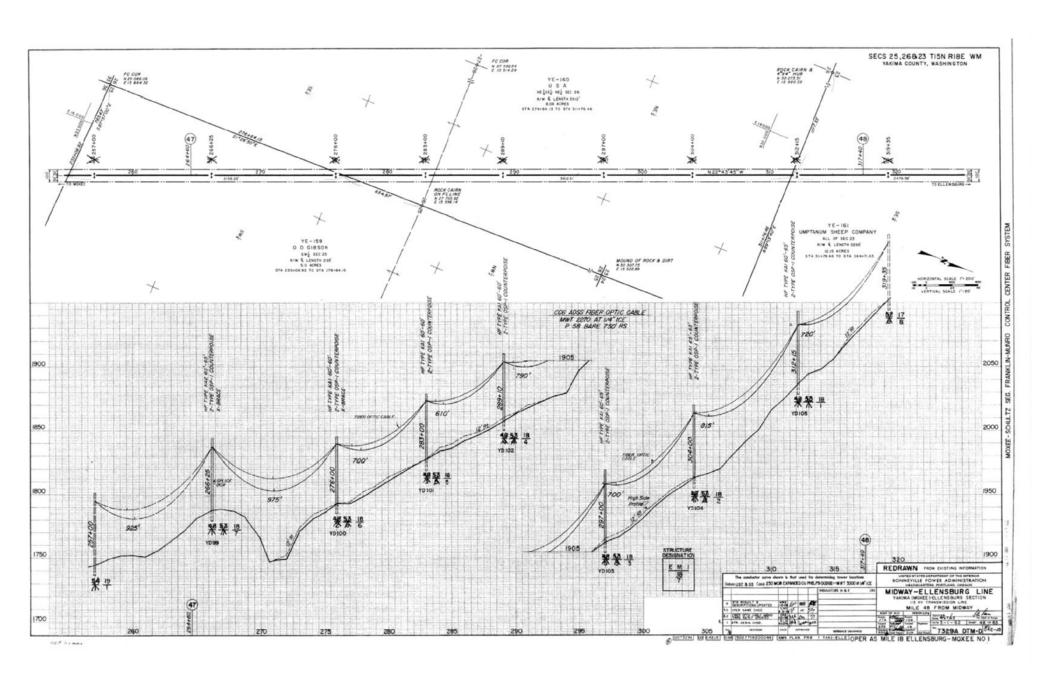

BP Survey HO/L Sta 276+64.15 to Fta 311+76.46.

Approximately 3512 lineal fact of Rlw loofeet in

Rlw embraces warmproved non-irrigated sage brush land

Pole locations Scheduled at \$\frac{5+a}{283+00} \\ 289+10 \\ 297+00 \\ 304+00