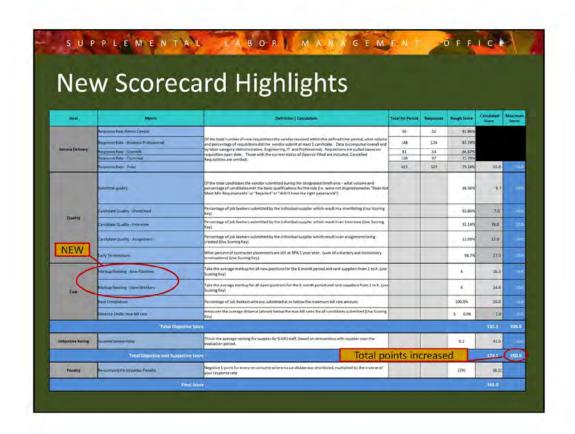

#### Hi Manager Name:

As outlined in the February 2021 Manager's Briefing Packet, the Supplemental Labor Management Office (SLMO) is reducing the number of Supplemental Labor suppliers to better manage costs for BPA's contingent workforce program. Through an objective scorecard process, SLMO has determined the suppliers whose contracts will not be renewed.