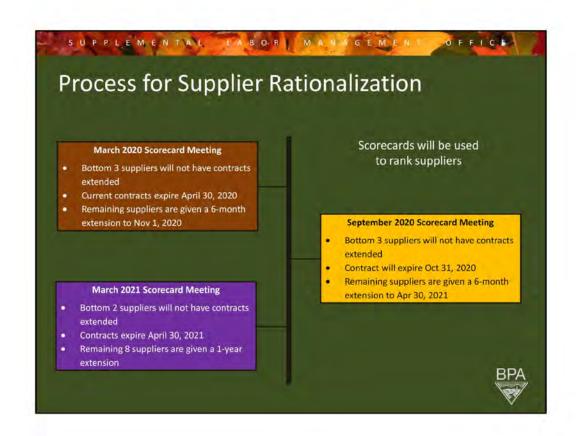

#### Hi Manager Name:

As outlined in the February 2021 Manager's Briefing Packet, the Supplemental Labor Management Office (SLMO) is reducing the number of Supplemental Labor suppliers to better manage costs for BPA's contingent workforce program. Through an objective scorecard process, SLMO has determined the suppliers whose contracts will not be renewed.