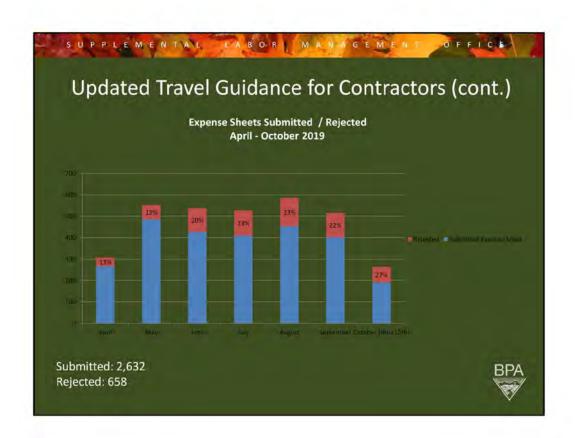

s that are not reimbursable per the FTR (this includes over-the-rate lodging).
  - The SLMO Contracting Officer's Representative (COR) is ultimately responsible for the approval
    of all travel expenses that are outside of the FTR.
- Government Owned Vehicles (GOVs) should be used as the first method of transportation, if available.
  - If a GOV is not available, a <u>confirmation email from the Motor Pool</u> (for contract workers in the Portland/Vancouver area) or the BPA workplace manager (for contract workers not in the Portland/Vancouver area) must be attached to the expense sheet in order to claim the full POV mileage rate.
- Privately Owned Vehicles (POV): mileage between your residence and the office may not be claimed for reimbursement.
  - o Everyone must bear their commute







## Updated Travel Guidance for Contractors (cont.)

#### **Takeaways**

- There are no radical changes... we are just enforcing what is already required.
- SLMO understands that there are exceptions to most rules and we are willing to work with you on a case-by-case basis to clarify and provide guidance, if necessary. Just ask!
- If you have not done so already, please make sure all of your employees have a copy of the travel guidance and know where to find it in the Fieldglass reference library.
- Please use the comments section in the expense sheet to "tell the story" of the trip. This will help reduce the likelihood of a rejection.





































SUPPLEMENTAL LABOR MANAGEMENT

## Suppliers should send:



- 1) RA notifications to <u>SLMOSpecialAssistanceRequest