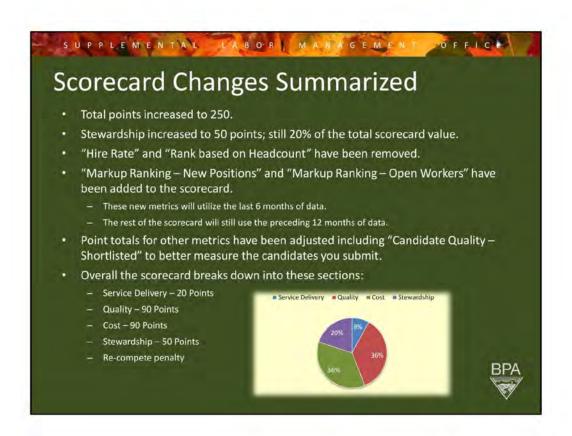

#### Hi Manager Name:

As outlined in the February 2021 Manager's Briefing Packet, the Supplemental Labor Management Office (SLMO) is reducing the number of Supplemental Labor suppliers to better manage costs for BPA's contingent workforce program. Through an objective scorecard process, SLMO has determined the suppliers whose contracts will not be renewed.