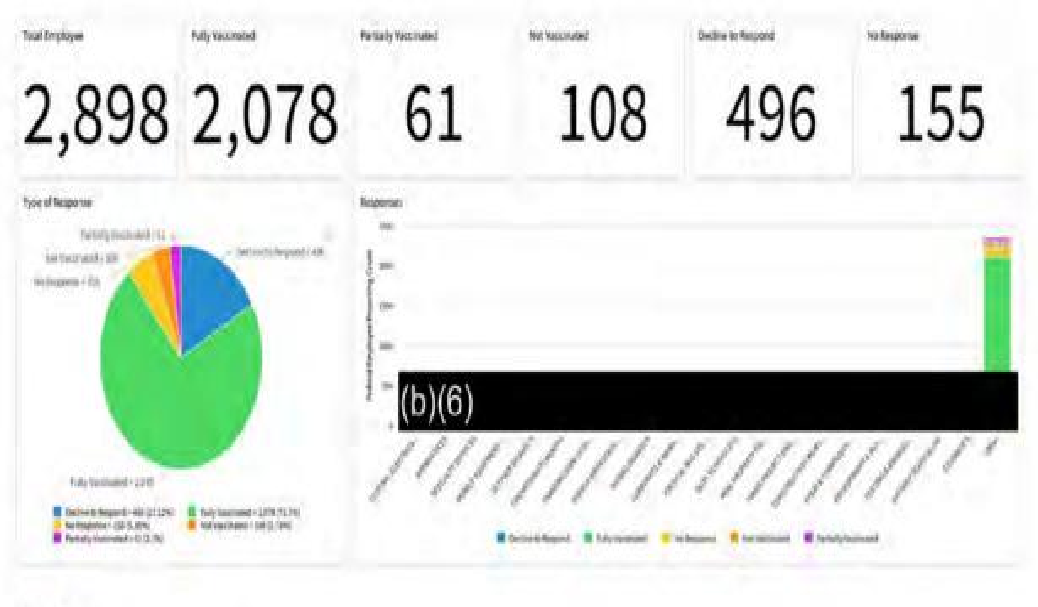

# Mandatory Vaccination Certification in MyEnergy – Status as of Nov 12<sup>th</sup>

|      | n     | Fully Vaccinated | Pending 2 <sup>nd</sup> Shot | Has<br>Appointment | Not Vaccinated | No Response | Extended Leave | RA Request |
|------|-------|------------------|------------------------------|--------------------|----------------|-------------|----------------|------------|
| BFTE | 2,877 | 2,444            | 26                           | 2                  | 22             | 32          | 12             | 333        |
|      |       | 84.9%            | 0.9%                         | 0.1%               | 0.8%           | 1.1%        | 0.4%           | 11.6%      |
| MEF  | 172   | 138              | 0                            | 0                  | 2              | 3           | 1              | 28         |
|      |       | 80.2%            | 0.0%                         | 0.0%               | 1.2%           | 1.7%        | 0.6%           | 16.3%      |
| ESA  | 1,756 | 1,429            | 25                           | 2                  | 19             | 26          | 8              | 242        |
|      |       | 81.4%            | 1.4%                         | 0.1%               | 1.1%           | 1.5%        | 0.5%           | 13.8%      |