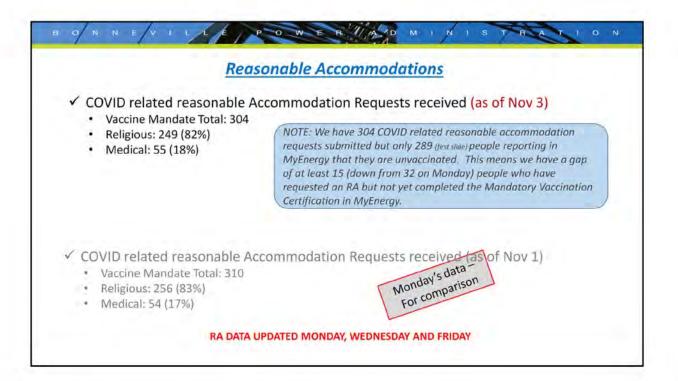

| 29.7% | 36                       |
| Sub Maintenance      | 101 | 75                  | 74.3%      | 8                                      | 7.9%  | 18                               | 17.8% | 33                       |
| Total                | 340 | 260                 | 76.5%      | 21                                     | 6.2%  | 59                               | 17.4% | 102                      |
|                      |     | c                   | ther Criti | cal Funct                              | ions  |                                  |       |                          |
| HMEM                 | 23  | (b)(6)              |            |                                        |       |                                  |       |                          |



|         | atory vacer         | nution certiji                  | icution in         | IVIYEIN        | ryy               | Status            | as of Nov 3rd    |      |
|---------|---------------------|---------------------------------|--------------------|----------------|-------------------|-------------------|------------------|------|
| # BFTEs | Fully<br>Vaccinated | Pending<br>2 <sup>nd</sup> shot | Has<br>Appointment |                | Not<br>Vaccinated |                   | Not<br>Responded |      |
| 2866    | 2,351               | 87                              | 12                 |                | 289               |                   | 127              | 140  |
|         | 82.0%               | 32.0% 3.0%                      |                    | 0.4%           |