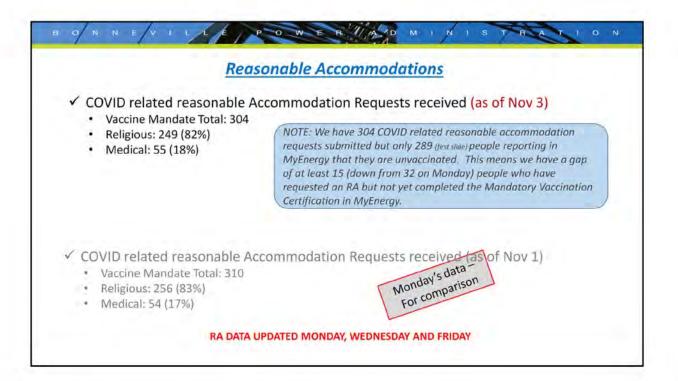

|         |                     |                               |                                 |                 |                       | as of Nov 4th    |     |
|---------|---------------------|-------------------------------|---------------------------------|-----------------|-----------------------|------------------|-----|
| # BFTEs | Fully<br>Vaccinated | Pendin<br>2 <sup>nd</sup> sho | 0                               | Has<br>intment  | Not<br>Vaccinated     | Not<br>Responded |     |
| 2878    | 2,370               | 83                            | :                               | 12              | 292                   | 121              | 12  |
|         | 82.3%               | 2.9%                          | 6 0.                            | 4%              | 10.1%                 | 4.2%             | Wed |
|         | - 0-                | Fully<br>Vaccinated           | Pending<br>2 <sup>nd</sup> shot | Has<br>Appointm | Not<br>ent Vaccinated | No<br>Response   |     |
| MEF     | 172                 | 132                           | 4                               | 1               | 26                    | 9                |     |
|         |                     | 76.7%                         | 2.3%                            | 0.6%            | 15.1%                 | 5.2%             |     |
|         |                     |                               |                                 | 8               | 210                   | 101              |     |
| ESA     | 1755                | 1371                          | 65                              | 0               | 210                   |                  |     |

|         |                     | nation Certif                   | icucion m                                                                  | IVIYEIN | cryy                                                                                                                                                                                                                                                                                                                                                                                                                                                                                                                                                                                                                                                                                                | Stutus        |                |      |      |
|---------|---------------------|---------------------------------|----------------------------------------------------------------------------|---------|-----------------------------------------------------------------------------------------------------------------------------------------------------------------------------------------------------------------------------------------------------------------------------------------------------------------------------------------------------------------------------------------------------------------------------------------------------------------------------------------------------------------------------------------------------------------------------------------------------------------------------------------------------------------------------------------------------|---------------|----------------|------|------|
| # BFTEs | Fully<br>Vaccinated | Pending<br>2 <sup>nd</sup> shot | Ha<br>Appoir                                                               |         | 1.00                                                                                                                                                                                                                                                                                                                                                                                                                                                                                                                                                                                                                                                                                                | Not<br>inated | No<br>Respo    |      |      |
| 2866    | 2,351               | 87                              | 1                                                                          | 2       | 2                                                                                                                                                                                                                                                                                                                                                                                                                                                                                                                                                                                                                                                                                                   | 89            | 12             | 7    | 140  |
|         | 82.0%               | 3.0%                            | 0.4                                                                        | 1%      |                                                                                                                                                                                                                                                                                                                                                                                                                                                                                                                                                                                                                                                                                                     |               |                | %    | Tues |
|         |                     |                                 |                                                                            |         | W                                                                                                                                                                                                                                                                                                                                                                                                                                                                                                                                                                                                                                                                                                   | ednesday's o  | lata -<br>ison |      |      |
|         | n                   | Fully<br>Vaccinated             | Pending Has Not No<br>2 <sup>nd</sup> shot Appointment Vaccinated Response |         | and the second se |               |                |      |      |
| MEF     | 169                 | 130                             | 4                                                                          | 1       |                                                                                                                                                                                                                                                                                                                                                                                                                                                                                                                                                                                                                                                                                                     | 26            |                | 8    |      |
|         |                     | 76.9%                           | 2.4%                                                                       | 0.6     | %                                                                                                                                                                                                                                                                                                                                                                                                                                                                                                                                                                                                                                                                                                   | 15.4%         | 0              | 4.7% |      |
| ESA     | 1750                | 1360                            | 68                                                                         | 7       |                                                                                                                                                                                                                                                                                                                                                                                                                                                                                                                                                                                                                                                                                                     | 207           |                | 108  |      |
|         |                     | 77.7%                           | 3.9%                                                                       | 0.4     | %                                                                                                                                                                                                                                                                                                                                                                                                                                                                                                                                                                                                                                                                                                   | 11.8%         |                | 6.2% |      |