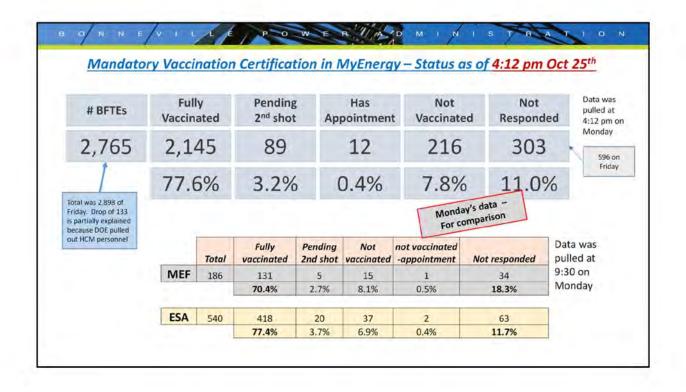

|         |                     |                               |                                 |                 |                       | as of Nov 4th    |     |
|---------|---------------------|-------------------------------|---------------------------------|-----------------|-----------------------|------------------|-----|
| # BFTEs | Fully<br>Vaccinated | Pendin<br>2 <sup>nd</sup> sho | 0                               | Has<br>intment  | Not<br>Vaccinated     | Not<br>Responded |     |
| 2878    | 2,370               | 83                            | :                               | 12              | 292                   | 121              | 12  |
|         | 82.3%               | 2.9%                          | 6 0.                            | 4%              | 10.1%                 | 4.2%             | Wed |
|         | - 0-                | Fully<br>Vaccinated           | Pending<br>2 <sup>nd</sup> shot | Has<br>Appointm | Not<br>ent Vaccinated | No<br>Response   |     |
| MEF     | 172                 | 132                           | 4                               | 1               | 26                    | 9                |     |
|         |                     | 76.7%                         | 2.3%                            | 0.6%            | 15.1%                 | 5.2%             |     |
|         |                     |                               |                                 | 8               | 210                   | 101              |     |
| ESA     | 1755                | 1371                          | 65                              | 0               | 210                   |                  |     |

|         |                     | nation Certif                   | icucion m                                                                  | IVIYEIN | cryy                                                                                                                                                                                                                                                                                                                                                                                                                                                                                                                                                                                                                                                                                                | Stutus        |                |      |      |
|---------|---------------------|---------------------------------|----------------------------------------------------------------------------|---------|-----------------------------------------------------------------------------------------------------------------------------------------------------------------------------------------------------------------------------------------------------------------------------------------------------------------------------------------------------------------------------------------------------------------------------------------------------------------------------------------------------------------------------------------------------------------------------------------------------------------------------------------------------------------------------------------------------|---------------|----------------|------|------|
| # BFTEs | Fully<br>Vaccinated | Pending<br>2 <sup>nd</sup> shot | Ha<br>Appoir                                                               |         | 1.00                                                                                                                                                                                                                                                                                                                                                                                                                                                                                                                                                                                                                                                                                                | Not<br>inated | No<br>Respo    |      |      |
| 2866    | 2,351               | 87                              | 1                                                                          | 2       | 2                                                                                                                                                                                                                                                                                                                                                                                                                                                                                                                                                                                                                                                                                                   | 89            | 12             | 7    | 140  |
|         | 82.0%               | 3.0%                            | 0.4                                                                        | 1%      |                                                                                                                                                                                                                                                                                                                                                                                                                                                                                                                                                                                                                                                                                                     |               |                | %    | Tues |
|         |                     |                                 |                                                                            |         | W                                                                                                                                                                                                                                                                                                                                                                                                                                                                                                                                                                                                                                                                                                   | ednesday's o  | lata -<br>ison |      |      |
|         | n                   | Fully<br>Vaccinated             | Pending Has Not No<br>2 <sup>nd</sup> shot Appointment Vaccinated Response |         | and the second se |               |                |      |      |
| MEF     | 169                 | 130                             | 4                                                                          | 1       |                                                                                                                                                                                                                                                                                                                                                                                                                                                                                                                                                                                                                                                                                                     | 26            |                | 8    |      |
|         |                     | 76.9%                           | 2.4%                                                                       | 0.6     | %                                                                                                                                                                                                                                                                                                                                                                                                                                                                                                                                                                                                                                                                                                   | 15.4%         | 0              | 4.7% |      |
| ESA     | 1750                | 1360                            | 68                                                                         | 7       |                                                                                                                                                                                                                                                                                                                                                                                                                                                                                                                                                                                                                                                                                                     | 207           |                | 108  |      |
|         |                     | 77.7%                           | 3.9%                                                                       | 0.4     | %                                                                                                                                                                                                                                                                                                                                                                                                                                                                                                                                                                                                                                                                                                   | 11.8%         |                | 6.2% |      |