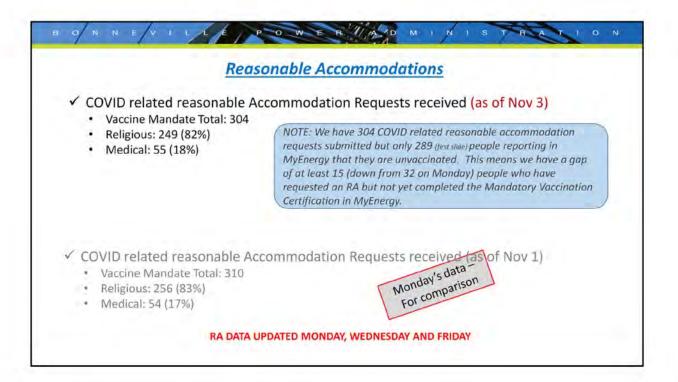

|         |                     |                               |                                 |                 |                       | as of Nov 4th    |     |
|---------|---------------------|-------------------------------|---------------------------------|-----------------|-----------------------|------------------|-----|
| # BFTEs | Fully<br>Vaccinated | Pendin<br>2 <sup>nd</sup> sho | 0                               | Has<br>intment  | Not<br>Vaccinated     | Not<br>Responded |     |
| 2878    | 2,370               | 83                            | :                               | 12              | 292                   | 121              | 12  |
|         | 82.3%               | 2.9%                          | 6 0.                            | 4%              | 10.1%                 | 4.2%             | Wed |
|         | - 0-                | Fully<br>Vaccinated           | Pending<br>2 <sup>nd</sup> shot | Has<br>Appointm | Not<br>ent Vaccinated | No<br>Response   |     |
| MEF     | 172                 | 132                           | 4                               | 1               | 26                    | 9                |     |
|         |                     | 76.7%                         | 2.3%                            | 0.6%            | 15.1%                 | 5.2%             |     |
|         |                     |                               |                                 | 8               | 210                   | 101              |     |
| ESA     | 1755                | 1371                          | 65                              | 0               | 210                   |                  |     |

|         |                     | nation Certif                   | icucion m                                                                  | IVIYEIN | cryy                                                                                                                                                                                                                                                                                                                                                                                                                                                                                                                                                                                                                                                                                                | Stutus        |                |      |      |
|---------|---------------------|---------------------------------|----------------------------------------------------------------------------|---------|-----------------------------------------------------------------------------------------------------------------------------------------------------------------------------------------------------------------------------------------------------------------------------------------------------------------------------------------------------------------------------------------------------------------------------------------------------------------------------------------------------------------------------------------------------------------------------------------------------------------------------------------------------------------------------------------------------|---------------|----------------|------|------|
| # BFTEs | Fully<br>Vaccinated | Pending<br>2 <sup>nd</sup> shot | Ha<br>Appoir                                                               |         | 1.00                                                                                                                                                                                                                                                                                                                                                                                                                                                                                                                                                                                                                                                                                                | Not<br>inated | No<br>Respo    |      |      |
| 2866    | 2,351               | 87                              | 1                                                                          | 2       | 2                                                                                                                                                                                                                                                                                                                                                                                                                                                                                                                                                                                                                                                                                                   | 89            | 12             | 7    | 140  |
|         | 82.0%               | 3.0%                            | 0.4                                                                        | 1%      |                                                                                                                                                                                                                                                                                                                                                                                                                                                                                                                                                                                                                                                                                                     |               |                | %    | Tues |
|         |                     |                                 |                                                                            |         | W                                                                                                                                                                                                                                                                                                                                                                                                                                                                                                                                                                                                                                                                                                   | ednesday's o  | lata -<br>ison |      |      |
|         | n                   | Fully<br>Vaccinated             | Pending Has Not No<br>2 <sup>nd</sup> shot Appointment Vaccinated Response |         | and the second se |               |                |      |      |
| MEF     | 169                 | 130                             | 4                                                                          | 1       |                                                                                                                                                                                                                                                                                                                                                                                                                                                                                                                                                                                                                                                                                                     | 26            |                | 8    |      |
|         |                     | 76.9%                           | 2.4%                                                                       | 0.6     | %                                                                                                                                                                                                                                                                                                                                                                                                                                                                                                                                                                                                                                                                                                   | 15.4%         | 0              | 4.7% |      |
| ESA     | 1750                | 1360                            | 68                                                                         | 7       |                                                                                                                                                                                                                                                                                                                                                                                                                                                                                                                                                                                                                                                                                                     | 207           |                | 108  |      |
|         |                     | 77.7%                           | 3.9%                                                                       | 0.4     | %                                                                                                                                                                                                                                                                                                                                                                                                                                                                                                                                                                                                                                                                                                   | 11.8%         |                | 6.2% |      |

|         | atory vacen         | nation Certif                   | icution in                      | IVIYLIN        | ryy | Stutus                     |                 |                                                                                                                                                                                                                                                                                                                                                                                                                                                                                                                                                                                                                                                                                                     |     |
|---------|---------------------|---------------------------------|---------------------------------|----------------|-----|----------------------------|-----------------|-----------------------------------------------------------------------------------------------------------------------------------------------------------------------------------------------------------------------------------------------------------------------------------------------------------------------------------------------------------------------------------------------------------------------------------------------------------------------------------------------------------------------------------------------------------------------------------------------------------------------------------------------------------------------------------------------------|-----|
| # BFTEs | Fully<br>Vaccinated | Pending<br>2 <sup>nd</sup> shot | H:<br>Appoir                    |                |     | Not<br>inated              | Not<br>Responde | ed                                                                                                                                                                                                                                                                                                                                                                                                                                                                                                                                                                                                                                                                                                  |     |
| 2866    | 2,351               | 87                              | 1                               | 2              | 2   | 89                         | 127             | V                                                                                                                                                                                                                                                                                                                                                                                                                                                                                                                                                                                                                                                                                                   | 140 |
|         | 82.0%               | 3.0%                            | 0.4                             | 1%             | _   | .1%                        | 4,4%            | 5                                                                                                                                                                                                                                                                                                                                                                                                                                                                                                                                                                                                                                                                                                   | Tue |
|         |                     |                                 |                                 |                | W   | ednesday's o<br>For compar | lata -<br>ison  |                                                                                                                                                                                                                                                                                                                                                                                                                                                                                                                                                                                                                                                                                                     |     |
|         | n                   | Fully<br>Vaccinated             | Pending<br>2 <sup>nd</sup> shot | Ha:<br>Appoint |     | Not<br>Vaccinate           | No              | and the second se |     |
| MEF     | 169                 | 130                             | 4                               | 1              |     | 26                         | 8               |                                                                                                                                                                                                                                                                                                                                                                                                                                                                                                                                                                                                                                                                                                     |     |
|         |                     | 76.9%                           | 2.4%                            | 0.65           | %   | 15.4%                      | 4.7             | %                                                                                                                                                                                                                                                                                                                                                                                                                                                                                                                                                                                                                                                                                                   |     |
| ESA     | 1750                | 1360                            | 68                              | 7              |     | 207                        | 10              | В                                                                                                                                                                                                                                                                                                                                                                                                                                                                                                                                                                                                                                                                                                   |     |
|         |                     | 77.7%                           | 3.9%                            | 0.49           | %   | 11.8%                      | 6.25            | %                                                                                                                                                                                                                                                                                                                                                                                                                                                                                                                                                                                                                                                                                                   |     |