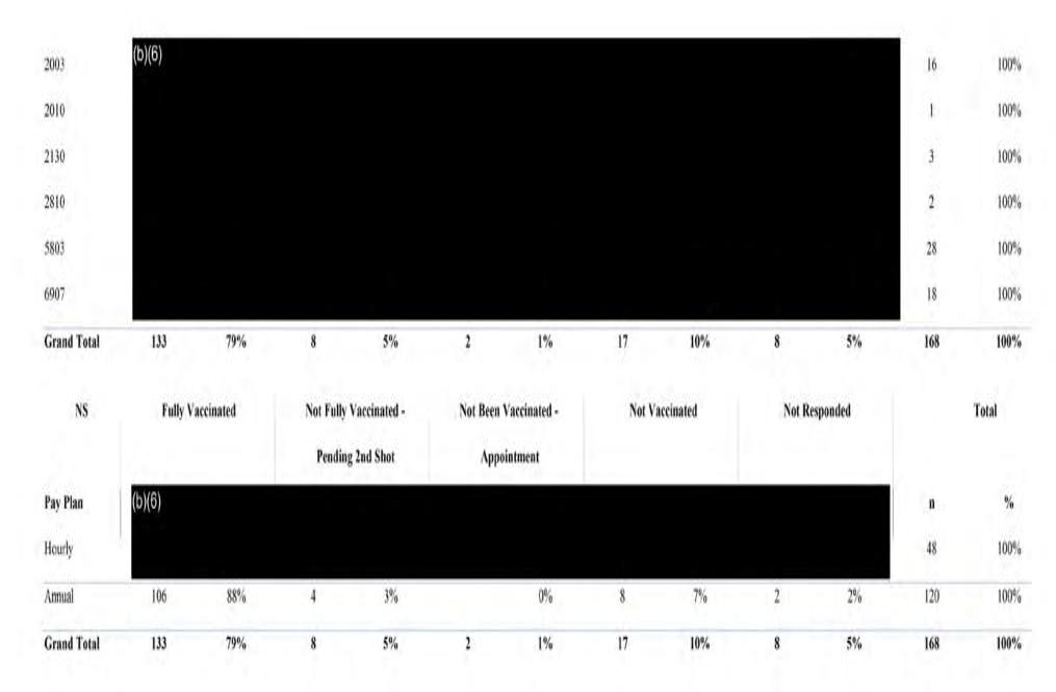

|                      | n   | Fully V | acinated   |            | 2nd shot or<br>pointment |    | cinated or<br>esponse | Ext Leave/<br>RA Request |  |
|----------------------|-----|---------|------------|------------|--------------------------|----|-----------------------|--------------------------|--|
| Substation Operators | 108 | 92      | 85.2%      | 3          | 2.8%                     | 13 | 12.0%                 | 17                       |  |
| PSC                  | 30  | (b)(6)  |            |            |                          |    |                       |                          |  |
| SPC                  | 37  | (/(-/   |            |            |                          |    |                       |                          |  |
| Lineman              | 64  |         |            |            |                          |    |                       |                          |  |
| Sub Maintenance      | 101 | 75      | 74.3%      | 8          | 7.9%                     | 18 | 17.8%                 | 33                       |  |
| Total                | 340 | 263     | 77.4%      | 21         | 6.2%                     | 56 | 16.5%                 | 102                      |  |
|                      |     | C       | ther Criti | cal Functi | ions                     |    |                       |                          |  |
| HMEM                 | 23  | (b)(6)  |            |            |                          |    |                       |                          |  |

| _                    | n   | Fully V | acinated   |           | 2nd shot or<br>pointment | and the second second | cinated or<br>esponse | Ext Leave/<br>RA Request |
|----------------------|-----|---------|------------|-----------|--------------------------|-----------------------|-----------------------|--------------------------|
| Substation Operators | 108 | 92      | 85.2%      | 3         | 2.8%                     | 13                    | 12.0%                 | 17                       |
| PSC                  | 30  | (b)(6)  |            |           |                          |                       |                       |                          |
| SPC                  | 37  |         |            |           |                          |                       |                       |                          |
| Lineman              | 64  | 37      | 57.8%      | 9         | 14.1%                    | 18                    | 28.1%                 | 36                       |
| Sub Maintenance      | 101 | 75      | 74.3%      | 8         | 7.9%                     | 18                    | 17.8%                 | 33                       |
| Total                | 340 | 263     | 77.4%      | 21        | 6.2%                     | 56                    | 16.5%                 | 102                      |
|                      |     | c       | ther Criti | cal Funct | ions                     |                       |                       |                          |
| HMEM                 | 23  | (b)(6)  |            |           |                          |                       |                       |                          |