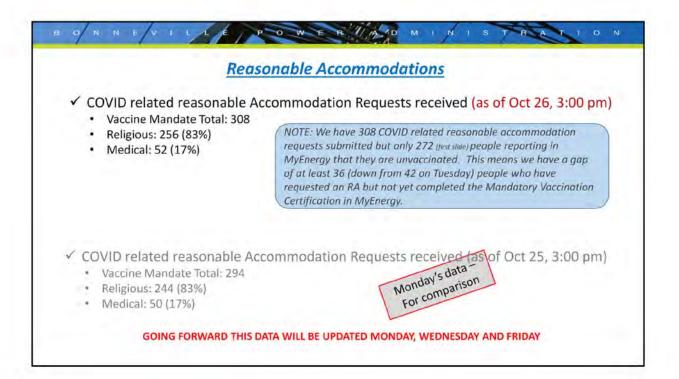

| 440 | 255             | 58.0% | 27                                                                                                                                                                                                                                                                                                                                                                                                                                                                                                                                                                                                                                                                                                  | 6.1%                     | 158                              | 35.9% |  |



| Vaccination Status for Mission Essential Functions and Essential Support Functions | -         |                |                  |      |                     |     |             |      |                 |      |               |      |
|------------------------------------------------------------------------------------|-----------|----------------|------------------|------|---------------------|-----|-------------|------|-----------------|------|---------------|------|
| 10/28/21                                                                           |           |                |                  |      |                     |     |             |      |                 |      |               |      |
|