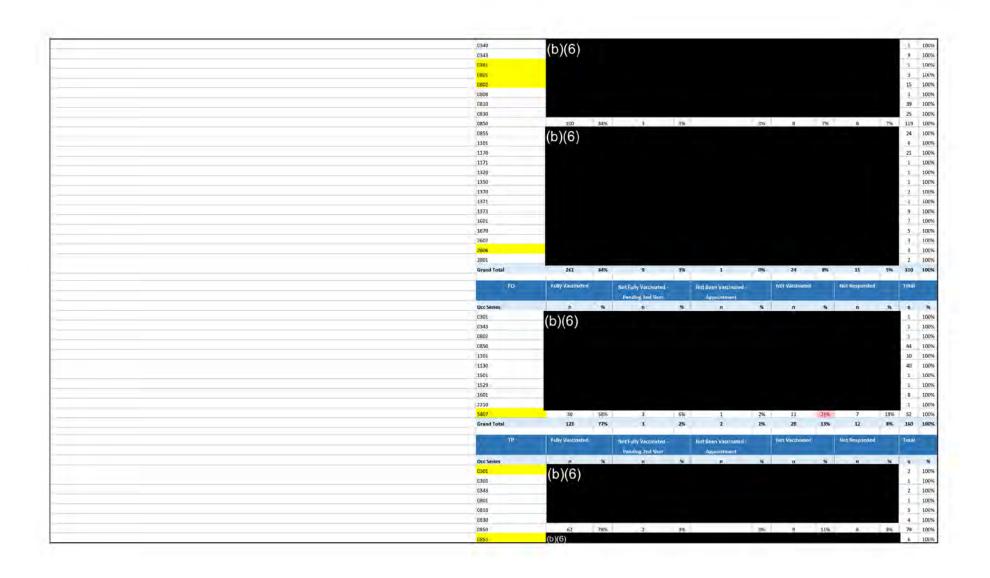

| Vaccination Status for Mission Essential Functions and Essential Support Functions | _         |          |                  |      |                      |     |             |     |                 |     |               |     |
|------------------------------------------------------------------------------------|-----------|----------|------------------|------|----------------------|-----|-------------|-----|-----------------|-----|---------------|-----|
| 11/4/2021                                                                          |           |          |                  |      |                      |     |             |     |                 |     |               |     |
|                                                                                    |           |          |                  |      | Not fully Vaccinated |     |             |     |                 |     |               |     |
|                                                                                    |           |          | Fully Vaccineted |      | Pending 2nd Shot     |     | Appointment |     | Not Vaccinated  |     | Not Responded | -   |
|                                                                                    |           |          |                  |      |                      |     | +.          |     |                 |     | in .          |     |
| Mission Essential                                                                  |           | 172      | 132              | 77%  | .4                   | 2%  | 1           | 1%  | 26              | 15% | 9             | 536 |
| Essential Support                                                                  |           | 1755     | 1,371            | 78%  | 65                   | 4%  | 8           | ON. | 210             | 12% | 101           | 6%  |
| Total                                                                              |           | 1927     | 1,503            | 78%  | 69                   | 4%  | 9           | 0%  | 736             | 12% | 110           | 5%  |
|                                                                                    |           |          |                  | 1.2  |                      |     |             |     |                 |     |               |     |
| by Exception                                                                       |           |          |                  |      |                      |     |             |     |                 |     |               |     |
|                                                                                    |           |          | Extended Leave   |      | RA Request           |     | Other*      |     | Total Electrons |     |               |     |
|                                                                                    |           |          |                  |      |                      |     |             | -   | (11)            |     |               |     |
| Mission Essential                                                                  |           | 172      | 1                | 1%   | 23                   | 13% | 1.1.1.1     | 0   | 24              | 14% |               |     |
| Essential Support                                                                  |           | 1755     | 9                | 0.5% | 220                  | 13% | 2           | 0%  | 231             | 13% |               |     |
| Total                                                                              |           | 1927     | 10               | 0.5% | 243                  | 13% | 2           | 0%  | 255             | 13% |               |     |
| "Other include: deceased, tranfers to another agency at SIG, and new employees     |           |          |                  |      |                      | 1   |             | 1   |                 |     |               |     |
| by Org                                                                             |           |          |                  |      |                      |     |             |     |                 |     |               |     |
|                                                                                    |           | 1        |                  |      | Not Fully Vicenster  |     |             | -   |                 |     |               |     |
|                                                                                    | _         | -        | Eully Vaccinated |      | Penting 2nd Shot     |     | Appointment |     | Not Vaccinated  |     | Not Responded | -   |
|                                                                                    |           |          | eury vaccinated  |      | There is a start     | 1.4 | appointment |     | Nor vacunating  |     | A READERED    |     |
|                                                                                    | acres .   |          |                  | -    |                      | -   | _           | _   |                 | _   |               |     |
| MET                                                                                | PGSD      | 20<br>14 | (b)(6)           |      |                      |     |             |     |                 |     |               |     |
|                                                                                    |           |          | (-)(-)           |      |                      |     |             |     |                 |     |               |     |
|                                                                                    | 1000      | 15       |                  |      |                      |     |             |     |                 |     |               |     |
|                                                                                    | TOOP      | 15       |                  |      |                      |     |             |     |                 |     |               |     |
|                                                                                    | TORD      | 28       |                  |      |                      |     |             |     |                 |     |               |     |
|                                                                                    | TORM      | 24       |                  |      |                      |     |             |     |                 |     |               |     |
|                                                                                    | TORO      | 11       |                  |      |                      |     |             |     |                 |     |               |     |
|                                                                                    | TORS      | 7        |                  |      |                      |     |             |     |                 |     |               |     |
|                                                                                    | TTOM      | 9        |                  |      |                      |     |             |     |                 |     |               |     |
|                                                                                    | 1758      | 15       |                  |      |                      |     |             |     |                 |     |               |     |
| ESA                                                                                | CBC       | 5        |                  |      |                      |     |             |     |                 |     |               |     |
|                                                                                    | DK        | 3        |                  |      |                      |     |             |     |                 |     |               |     |
|                                                                                    | DKP<br>EC | 5        |                  |      |                      |     |             |     |                 |     |               |     |
|                                                                                    |           | 4.       |                  |      |                      |     |             |     |                 |     |               |     |
|                                                                                    | ECC       | 12       |                  |      |                      |     |             |     |                 |     |               |     |
|                                                                                    | ECF       | 9'       |                  |      |                      |     |             |     |                 |     |               |     |
|                                                                                    | ECP       | 3        |                  |      |                      |     |             |     |                 |     |               |     |
|                                                                                    | ECT<br>EP | 6        |                  |      |                      |     |             |     |                 |     |               |     |
|                                                                                    |           | 6        |                  |      |                      |     |             |     |                 |     |               |     |
|                                                                                    | EPI       | 7        |                  |      |                      |     |             |     |                 |     |               |     |
|                                                                                    | EPR       | 10       |                  |      |                      |     |             |     |                 |     |               |     |
|                                                                                    | ic.       | -8       |                  |      |                      |     |             |     |                 |     |               |     |
|                                                                                    | FTL       | Ť        |                  |      |                      |     |             |     |                 |     |               |     |
|                                                                                    | FT0       | 1        |                  |      |                      |     |             |     |                 |     |               |     |
|                                                                                    | FTOA      | -4       |                  |      |                      |     |             |     |                 |     |               |     |
|                                                                                    | FTOT      | 6        |                  |      |                      |     |             |     |                 |     |               |     |
|                                                                                    | JCD       | 20       |                  |      |                      |     |             |     |                 |     |               |     |
|                                                                                    | JCO       | 6        |                  |      |                      |     |             |     |                 |     |               |     |
|                                                                                    | ILS       | 5        |                  |      |                      |     |             |     |                 |     |               |     |
|                                                                                    | JLSC      | 6        |                  |      |                      |     |             |     |                 |     |               |     |
|                                                                                    | JUSI      | 6        |                  |      |                      |     |             |     |                 |     |               |     |

| ASP<br>ASB | 10<br>8<br>14     |
|------------|-------------------|
| JUST       | 14                |
| IND        | ÷                 |
| IND        | 5                 |
| INDN       | 12<br>8           |
| INPC       | 8                 |
| INPS       | 14<br>- 6<br>- 2  |
| inini.     | -6                |
| INRO       | 2                 |
| INTRE      | 1                 |
| INRS       | 5                 |
| KSC        | 10<br>10<br>13    |
| KSM        | 10                |
| iG         | 33                |
| LN         | 14                |
| LP         | 10                |
| IT         | 10                |
| t#F        | à                 |
| NFC        | -6                |
| NFF        | 1                 |
| NPO        | 1                 |
| NN         | 15                |
| NNC        |                   |
| NNP        | 1<br>6<br>8       |
| NNT        | 1                 |
| NOT        | 1.2               |
| NSPM       | 8<br>5<br>30<br>4 |
| NSPM       | 30                |
|            |                   |
| NSL        | 4                 |
| NSUM       | 1-1-1             |
| NSLT       | -4-               |
| NSLW       | 17                |
| NSP        | 10                |
| HSS        | \$                |
| NSSF       | 21                |
| NSSP       | 18                |
| N555       | 18<br>10<br>23    |
| NSSV       | 23                |
| N57        | 5                 |
| NSTP       | 1                 |
| NSTS       | 1.                |
| ŵW.        | 1.2               |
| NWF        | 6                 |
| NWIC       | 2                 |
| NWFR       | 4                 |
| NVMA       | 4                 |
| NWP        | 1                 |
| NWPP       | 3                 |
| NWPS       |                   |
| PEJB       | 4                 |

| PEJD | 14      | (b)(6) |
|------|---------|--------|
| PES  | 4       | (b)(6) |
| PGA  | 6       |        |
| PGAC | 4       |        |
| PGAF | 7       |        |
| PGL  | 5       |        |
| PGPO | 10      |        |
| PGPW |         |        |
|      | 9<br>11 |        |
| PGSP | - 11    |        |
| PGST | 7       |        |
| PSB  | 3       |        |
| PSE  | 8       |        |
| PSSE | 6       |        |
| PSST | 5       |        |
| PTF  | 2       |        |
| РТК  | 4       |        |
| PTKC | 8       |        |
| PTKS | 9       |        |
| PTM  | 1       |        |
| PTMA | 8       |        |
| TAA  | 13      |        |
| TEBI | 7       |        |
| TEL  | 4       |        |
| TELC | 13      |        |
| TELD | 10      |        |
| TELF | 5       |        |
| TELP | 18      |        |
| TER  |         |        |
|      | 1       |        |
| TERG | 17      |        |
| TETC | 18      |        |
| TETD | 6       |        |
| TEZM | 14      |        |
| TEZP | 15      |        |
| TF   | 10      |        |
| TFA  | 1       |        |
| TFAW | 6       |        |
| TFB  | 5       |        |
| TFBV | 14      |        |
| TFC  | 1       |        |
| TFCB | 6       |        |
| TFCC | 3       |        |
| TFCD | 5       |        |
| TFCE | 4       |        |
| TFCF | 6       |        |
| TFD  | 1       |        |
|      | 1       |        |
| TFDB | 7       |        |
| TFDC | 5       |        |
| TFDD | 3       |        |
| TFDE | 7       |        |
| TEDE | 4       |        |
| TFDF | 10      |        |

| TFOF  | 5                          | (L)(C) |  |
|-------|----------------------------|--------|--|
| TEOK  | б.                         | (b)(6) |  |
| THON  | 4                          |        |  |
| 1107  | à                          |        |  |
| TEP   | 1                          |        |  |
| TEPA  | 5                          |        |  |
| TEPB  | 9.1                        |        |  |
| TEPC  | 4                          |        |  |
| 1660  | 4<br>4<br>5                |        |  |
| TEPE  | 4                          |        |  |
| TEPF  | 4                          |        |  |
| TPPG  | 5.                         | 1      |  |
| 76.64 | 3                          |        |  |
| 75.81 | 4                          |        |  |
| TPP   | 4<br>5<br>3<br>4<br>2<br>4 |        |  |
| TFP)  | 1                          |        |  |
| TEPM  | 1                          |        |  |
| TEPO  | 1.                         |        |  |
| 77.0  | 12                         |        |  |
|       | 12                         | 1.00   |  |
| TFRE  | 1.2                        |        |  |
| TERC  | 1                          |        |  |
| TPRO  |                            | -      |  |
| TERS  |                            |        |  |
| TERE  | 7                          | 1      |  |
| TERG  | 3                          |        |  |
| 1FRH  | 1 2 3                      |        |  |
| 1640  | 1.2                        | -      |  |
| TFRI  | 3.                         |        |  |
| 785   | 1.                         |        |  |
| 1058  | 1<br>10<br>4               |        |  |
| 1950  | 4.                         | -      |  |
| 1158  | 8                          |        |  |
| TPSE  | 8                          |        |  |
| 1154  | 7                          |        |  |
| 1751  | 4                          | -      |  |
| TEST  | 3                          |        |  |
| TF5W  | 2                          |        |  |
| TEV.  | -21                        |        |  |
| TEVR  | 5                          |        |  |
| TIVE  | 2<br>5<br>1<br>3<br>5<br>8 |        |  |
| 1FVD  | 4                          |        |  |
| TEVE  | 5                          |        |  |
| TEVS  |                            |        |  |
| TEVH  | 5                          |        |  |
| πνί   |                            |        |  |
| TEVI  | 4                          |        |  |
| TEVE  |                            |        |  |
|       | 6                          |        |  |
| 1PW   | 1                          |        |  |
| TFWB  | 6                          |        |  |
| TFWE  | 4                          | -      |  |
| TEWD  | 1                          |        |  |

| TEWE          |      | 7 (h          | o)(6) |  |
|---------------|------|---------------|-------|--|
| TEWF          | E.L. |               | )(0)  |  |
| .12/09        |      | 5             |       |  |
| iew.          | 4    | A.            |       |  |
| 511           | 11   | 49            |       |  |
| 70)           | 24   | 2             |       |  |
| 7005          | 5    | 6.            |       |  |
| RDF           |      | 4.1           |       |  |
| 1085          | 6 L  | ii            |       |  |
| TOPY          | N    | 4<br>11<br>17 |       |  |
| 207           |      | 11            |       |  |
| TPOC          |      | 5             |       |  |
| 1PG5          |      | 11            |       |  |
| TPCR          |      | 5             |       |  |
| 1PM           | 18   | 2             |       |  |
| TPPC          |      | 9             |       |  |
| taec<br>TS    | 10   | 3             |       |  |
| 75E           |      |               |       |  |
| 1983          | 21   | 12            |       |  |
| 130           | -    | 15<br>12<br>1 |       |  |
|               | 18   | ÷.            |       |  |
| 15RF          |      | 81            |       |  |
| 1946          |      | 10            |       |  |
| inc           | 10   | 1             |       |  |
| 17703         |      | 13            |       |  |
| ITCI          |      | 12            |       |  |
| tree          |      | 10            |       |  |
| וסד           |      | 10<br>5-<br>2 |       |  |
| 1710/<br>1715 | ħ.   | 51            |       |  |
| 715           | - 8  | 2             |       |  |
| 1150          | 1.1  | 11            |       |  |
| 1151          |      | 5             |       |  |