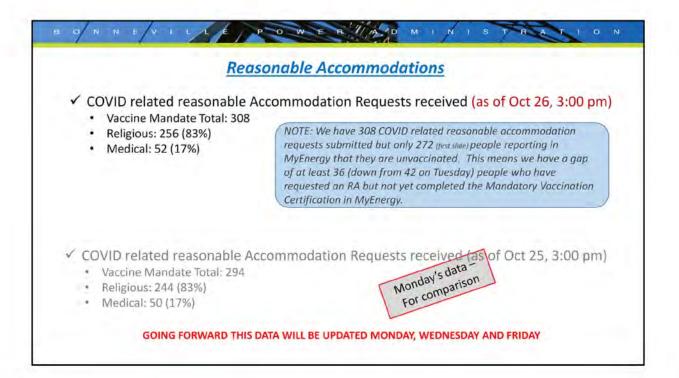

|         |                     |                               |                                 |                 |                       | as of Nov 4th    |     |
|---------|---------------------|-------------------------------|---------------------------------|-----------------|-----------------------|------------------|-----|
| # BFTEs | Fully<br>Vaccinated | Pendin<br>2 <sup>nd</sup> sho | 0                               | Has<br>intment  | Not<br>Vaccinated     | Not<br>Responded |     |
| 2878    | 2,370               | 83                            | :                               | 12              | 292                   | 121              | 12  |
|         | 82.3%               | 2.9%                          | 6 0.                            | 4%              | 10.1%                 | 4.2%             | Wed |
|         | - 0-                | Fully<br>Vaccinated           | Pending<br>2 <sup>nd</sup> shot | Has<br>Appointm | Not<br>ent Vaccinated | No<br>Response   |     |
| MEF     | 172                 | 132                           | 4                               | 1               | 26                    | 9                |     |
|         |                     | 76.7%                         | 2.3%                            | 0.6%            | 15.1%                 | 5.2%             |     |
|         |                     |                               |                                 | 8               | 210                   | 101              |     |
| ESA     | 1755                | 1371                          | 65                              | 0               | 210                   |                  |     |

|         |                     | nation Certif                   | icucion m                                                                  | IVIYEIN | cryy                                                                                                                                                                                                                                                                                                                                                                                                                                                                                                                                                                                                                                                                                                | Stutus        |                |      |      |
|---------|---------------------|---------------------------------|----------------------------------------------------------------------------|---------|-----------------------------------------------------------------------------------------------------------------------------------------------------------------------------------------------------------------------------------------------------------------------------------------------------------------------------------------------------------------------------------------------------------------------------------------------------------------------------------------------------------------------------------------------------------------------------------------------------------------------------------------------------------------------------------------------------|---------------|----------------|------|------|
| # BFTEs | Fully<br>Vaccinated | Pending<br>2 <sup>nd</sup> shot | Ha<br>Appoir                                                               |         | 1.00                                                                                                                                                                                                                                                                                                                                                                                                                                                                                                                                                                                                                                                                                                | Not<br>inated | No<br>Respo    |      |      |
| 2866    | 2,351               | 87                              | 1                                                                          | 2       | 2                                                                                                                                                                                                                                                                                                                                                                                                                                                                                                                                                                                                                                                                                                   | 89            | 12             | 7    | 140  |
|         | 82.0%               | 3.0%                            | 0.4                                                                        | 1%      |                                                                                                                                                                                                                                                                                                                                                                                                                                                                                                                                                                                                                                                                                                     |               |                | %    | Tues |
|         |                     |                                 |                                                                            |         | W                                                                                                                                                                                                                                                                                                                                                                                                                                                                                                                                                                                                                                                                                                   | ednesday's o  | lata -<br>ison |      |      |
|         | n                   | Fully<br>Vaccinated             | Pending Has Not No<br>2 <sup>nd</sup> shot Appointment Vaccinated Response |         | and the second se |               |                |      |      |
| MEF     | 169                 | 130                             | 4                                                                          | 1       |                                                                                                                                                                                                                                                                                                                                                                                                                                                                                                                                                                                                                                                                                                     | 26            |                | 8    |      |
|         |                     | 76.9%                           | 2.4%                                                                       | 0.6     | %                                                                                                                                                                                                                                                                                                                                                                                                                                                                                                                                                                                                                                                                                                   | 15.4%         | 0              | 4.7% |      |
| ESA     | 1750                | 1360                            | 68                                                                         | 7       |                                                                                                                                                                                                                                                                                                                                                                                                                                                                                                                                                                                                                                                                                                     | 207           |                | 108  |      |
|         |                     | 77.7%                           | 3.9%                                                                       | 0.4     | %                                                                                                                                                                                                                                                                                                                                                                                                                                                                                                                                                                                                                                                                                                   | 11.8%         |                | 6.2% |      |

|                      | n   | Fully V | acinated   |            | 2nd shot or<br>pointment |    | cinated or<br>esponse | Ext Leave/<br>RA Request |  |
|----------------------|-----|---------|------------|------------|--------------------------|----|-----------------------|--------------------------|--|
| Substation Operators | 108 | 92      | 85.2%      | 3          | 2.8%                     | 13 | 12.0%                 | 17                       |  |
| PSC                  | 30  | (b)(6)  |            |            |                          |    |                       |                          |  |
| SPC                  | 37  | (/(-/   |            |            |                          |    |                       |                          |  |
| Lineman              | 64  |         |            |            |                          |    |                       |                          |  |
| Sub Maintenance      | 101 | 75      | 74.3%      | 8          | 7.9%                     | 18 | 17.8%                 | 33                       |  |
| Total                | 340 | 263     | 77.4%      | 21         | 6.2%                     | 56 | 16.5%                 | 102                      |  |
|                      |     | C       | ther Criti | cal Functi | ions                     |    |                       |                          |  |
| HMEM                 | 23  | (b)(6)  |            |            |                          |    |                       |                          |  |