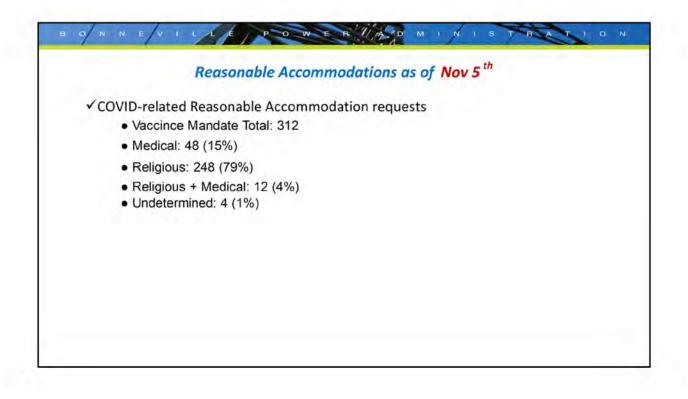

# Mandatory Vaccination Certification in MyEnergy – Status as of Nov 12<sup>th</sup>

|      | n     | Fully Vaccinated | Pending 2 <sup>nd</sup> Shot | Has<br>Appointment | Not Vaccinated | No Response | Extended Leave | RA Request |
|------|-------|------------------|------------------------------|--------------------|----------------|-------------|----------------|------------|
| BFTE | 2,877 | 2,444            | 26                           | 2                  | 22             | 32          | 12             | 333        |
|      |       | 84.9%            | 0.9%                         | 0.1%               | 0.8%           | 1.1%        | 0.4%           | 11.6%      |
| MEF  | 172   | 138              | 0                            | 0                  | 2              | 3           | 1              | 28         |
|      |       | 80.2%            | 0.0%                         | 0.0%               | 1.2%           | 1.7%        | 0.6%           | 16.3%      |
| ESA  | 1,756 | 1,429            | 25                           | 2                  | 19             | 26          | 8              | 242        |
|      |       | 81.4%            | 1.4%                         | 0.1%               | 1.1%           | 1.5%        | 0.5%           | 13.8%      |