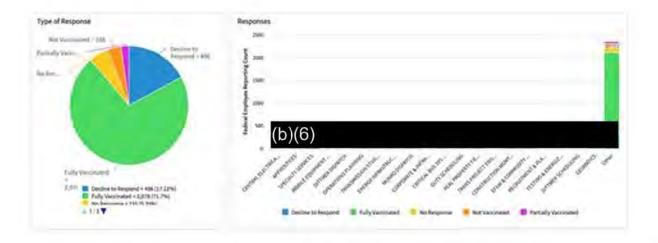

# Mandatory Vaccination Certification in MyEnergy – Status as of Nov 12<sup>th</sup>

|      | n     | Fully Vaccinated | Pending 2 <sup>nd</sup> Shot | Has<br>Appointment | Not Vaccinated | No Response | Extended Leave | RA Request |
|------|-------|------------------|------------------------------|--------------------|----------------|-------------|----------------|------------|
| BFTE | 2,877 | 2,444            | 26                           | 2                  | 22             | 32          | 12             | 333        |
|      |       | 84.9%            | 0.9%                         | 0.1%               | 0.8%           | 1.1%        | 0.4%           | 11.6%      |
| MEF  | 172   | 138              | 0                            | 0                  | 2              | 3           | 1              | 28         |
|      |       | 80.2%            | 0.0%                         | 0.0%               | 1.2%           | 1.7%        | 0.6%           | 16.3%      |
| ESA  | 1,756 | 1,429            | 25                           | 2                  | 19             | 26          | 8              | 242        |
|      |       | 81.4%            | 1.4%                         | 0.1%               | 1.1%           | 1.5%        | 0.5%           | 13.8%      |