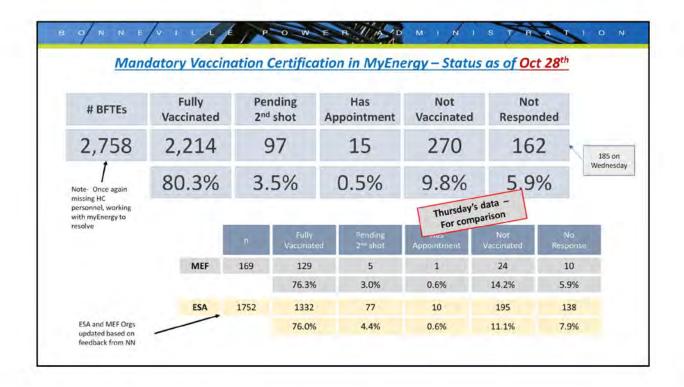

|         |                     |                               |                                 |                 |                       | as of Nov 4th    |     |
|---------|---------------------|-------------------------------|---------------------------------|-----------------|-----------------------|------------------|-----|
| # BFTEs | Fully<br>Vaccinated | Pendin<br>2 <sup>nd</sup> sho | 0                               | Has<br>intment  | Not<br>Vaccinated     | Not<br>Responded |     |
| 2878    | 2,370               | 83                            | :                               | 12              | 292                   | 121              | 12  |
|         | 82.3%               | 2.9%                          | 6 0.                            | 4%              | 10.1%                 | 4.2%             | Wed |
|         | - 0-                | Fully<br>Vaccinated           | Pending<br>2 <sup>nd</sup> shot | Has<br>Appointm | Not<br>ent Vaccinated | No<br>Response   |     |
| MEF     | 172                 | 132                           | 4                               | 1               | 26                    | 9                |     |
|         |                     | 76.7%                         | 2.3%                            | 0.6%            | 15.1%                 | 5.2%             |     |
|         |                     |                               |                                 | 8               | 210                   | 101              |     |
| ESA     | 1755                | 1371                          | 65                              | 0               | 210                   |                  |     |

|         |                     | nation Certif                   | icucion m                                                                  | IVIYEIN | cryy                                                                                                                                                                                                                                                                                                                                                                                                                                                                                                                                                                                                                                                                                                | Stutus        |                |      |      |
|---------|---------------------|---------------------------------|----------------------------------------------------------------------------|---------|-----------------------------------------------------------------------------------------------------------------------------------------------------------------------------------------------------------------------------------------------------------------------------------------------------------------------------------------------------------------------------------------------------------------------------------------------------------------------------------------------------------------------------------------------------------------------------------------------------------------------------------------------------------------------------------------------------|---------------|----------------|------|------|
| # BFTEs | Fully<br>Vaccinated | Pending<br>2 <sup>nd</sup> shot | Ha<br>Appoir                                                               |         | 1.00                                                                                                                                                                                                                                                                                                                                                                                                                                                                                                                                                                                                                                                                                                | Not<br>inated | No<br>Respo    |      |      |
| 2866    | 2,351               | 87                              | 1                                                                          | 2       | 2                                                                                                                                                                                                                                                                                                                                                                                                                                                                                                                                                                                                                                                                                                   | 89            | 12             | 7    | 140  |
|         | 82.0%               | 3.0%                            | 0.4                                                                        | 1%      |                                                                                                                                                                                                                                                                                                                                                                                                                                                                                                                                                                                                                                                                                                     |               |                | %    | Tues |
|         |                     |                                 |                                                                            |         | W                                                                                                                                                                                                                                                                                                                                                                                                                                                                                                                                                                                                                                                                                                   | ednesday's o  | lata -<br>ison |      |      |
|         | n                   | Fully<br>Vaccinated             | Pending Has Not No<br>2 <sup>nd</sup> shot Appointment Vaccinated Response |         | and the second se |               |                |      |      |
| MEF     | 169                 | 130                             | 4                                                                          | 1       |                                                                                                                                                                                                                                                                                                                                                                                                                                                                                                                                                                                                                                                                                                     | 26            |                | 8    |      |
|         |                     | 76.9%                           | 2.4%                                                                       | 0.6     | %                                                                                                                                                                                                                                                                                                                                                                                                                                                                                                                                                                                                                                                                                                   | 15.4%         | 0              | 4.7% |      |
| ESA     | 1750                | 1360                            | 68                                                                         | 7       |                                                                                                                                                                                                                                                                                                                                                                                                                                                                                                                                                                                                                                                                                                     | 207           |                | 108  |      |
|         |                     | 77.7%                           | 3.9%                                                                       | 0.4     | %                                                                                                                                                                                                                                                                                                                                                                                                                                                                                                                                                                                                                                                                                                   | 11.8%         |                | 6.2% |      |