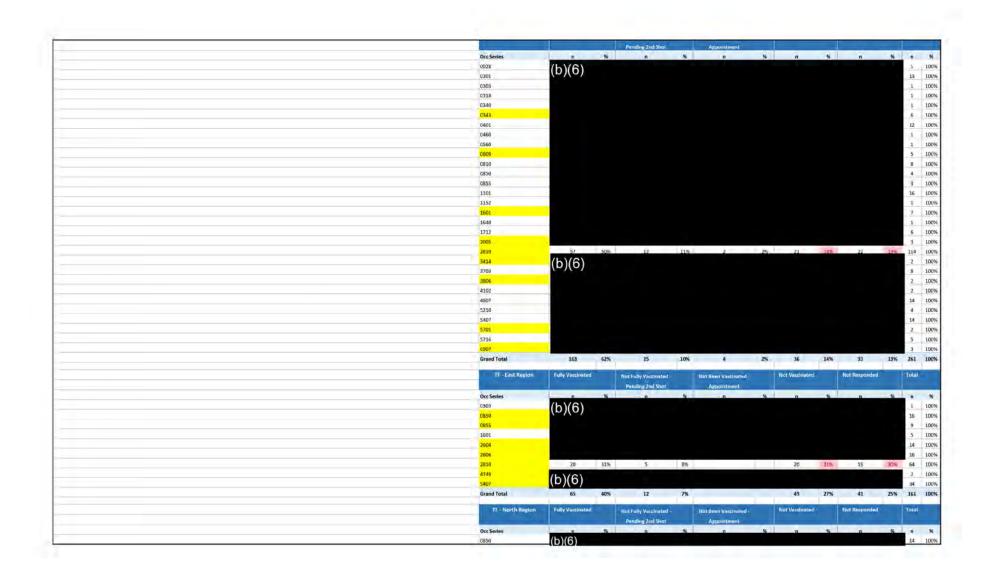

|         |                     |                               |                                 |                 |                       | as of Nov 4th    |     |
|---------|---------------------|-------------------------------|---------------------------------|-----------------|-----------------------|------------------|-----|
| # BFTEs | Fully<br>Vaccinated | Pendin<br>2 <sup>nd</sup> sho | 0                               | Has<br>intment  | Not<br>Vaccinated     | Not<br>Responded |     |
| 2878    | 2,370               | 83                            | :                               | 12              | 292                   | 121              | 12  |
|         | 82.3%               | 2.9%                          | 6 0.                            | 4%              | 10.1%                 | 4.2%             | Wed |
|         | - 0-                | Fully<br>Vaccinated           | Pending<br>2 <sup>nd</sup> shot | Has<br>Appointm | Not<br>ent Vaccinated | No<br>Response   |     |
| MEF     | 172                 | 132                           | 4                               | 1               | 26                    | 9                |     |
|         |                     | 76.7%                         | 2.3%                            | 0.6%            | 15.1%                 | 5.2%             |     |
|         |                     |                               |                                 | 8               | 210                   | 101              |     |
| ESA     | 1755                | 1371                          | 65                              | 0               | 210                   |                  |     |

|         |                     | nation Certif                   | icucion m                                                                  | IVIYEIN | cryy                                                                                                                                                                                                                                                                                                                                                                                                                                                                                                                                                                                                                                                                                                | Stutus        |                |      |      |
|---------|---------------------|---------------------------------|----------------------------------------------------------------------------|---------|-----------------------------------------------------------------------------------------------------------------------------------------------------------------------------------------------------------------------------------------------------------------------------------------------------------------------------------------------------------------------------------------------------------------------------------------------------------------------------------------------------------------------------------------------------------------------------------------------------------------------------------------------------------------------------------------------------|---------------|----------------|------|------|
| # BFTEs | Fully<br>Vaccinated | Pending<br>2 <sup>nd</sup> shot | Ha<br>Appoir                                                               |         | 1.00                                                                                                                                                                                                                                                                                                                                                                                                                                                                                                                                                                                                                                                                                                | Not<br>inated | No<br>Respo    |      |      |
| 2866    | 2,351               | 87                              | 1                                                                          | 2       | 2                                                                                                                                                                                                                                                                                                                                                                                                                                                                                                                                                                                                                                                                                                   | 89            | 12             | 7    | 140  |
|         | 82.0%               | 3.0%                            | 0.4                                                                        | 1%      |                                                                                                                                                                                                                                                                                                                                                                                                                                                                                                                                                                                                                                                                                                     |               |                | %    | Tues |
|         |                     |                                 |                                                                            |         | W                                                                                                                                                                                                                                                                                                                                                                                                                                                                                                                                                                                                                                                                                                   | ednesday's o  | lata -<br>ison |      |      |
|         | n                   | Fully<br>Vaccinated             | Pending Has Not No<br>2 <sup>nd</sup> shot Appointment Vaccinated Response |         | and the second se |               |                |      |      |
| MEF     | 169                 | 130                             | 4                                                                          | 1       |                                                                                                                                                                                                                                                                                                                                                                                                                                                                                                                                                                                                                                                                                                     | 26            |                | 8    |      |
|         |                     | 76.9%                           | 2.4%                                                                       | 0.6     | %                                                                                                                                                                                                                                                                                                                                                                                                                                                                                                                                                                                                                                                                                                   | 15.4%         | 0              | 4.7% |      |
| ESA     | 1750                | 1360                            | 68                                                                         | 7       |                                                                                                                                                                                                                                                                                                                                                                                                                                                                                                                                                                                                                                                                                                     | 207           |                | 108  |      |
|         |                     | 77.7%                           | 3.9%                                                                       | 0.4     | %                                                                                                                                                                                                                                                                                                                                                                                                                                                                                                                                                                                                                                                                                                   | 11.8%         |                | 6.2% |      |

|                      | n   | Fully V | acinated   |            | 2nd shot or<br>pointment |    | cinated or<br>esponse | Ext Leave/<br>RA Request |  |
|----------------------|-----|---------|------------|------------|--------------------------|----|-----------------------|--------------------------|--|
| Substation Operators | 108 | 92      | 85.2%      | 3          | 2.8%                     | 13 | 12.0%                 | 17                       |  |
| PSC                  | 30  | (b)(6)  |            |            |                          |    |                       |                          |  |
| SPC                  | 37  | (/(-/   |            |            |                          |    |                       |                          |  |
| Lineman              | 64  |         |            |            |                          |    |                       |                          |  |
| Sub Maintenance      | 101 | 75      | 74.3%      | 8          | 7.9%                     | 18 | 17.8%                 | 33                       |  |
| Total                | 340 | 263     | 77.4%      | 21         | 6.2%                     | 56 | 16.5%                 | 102                      |  |
|                      |     | C       | ther Criti | cal Functi | ions                     |    |                       |                          |  |
| HMEM                 | 23  | (b)(6)  |            |            |                          |    |                       |                          |  |