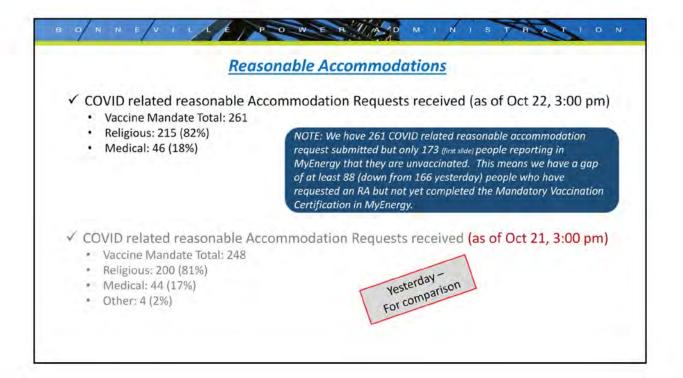

#### Request

"Any and all emails, internal communications, spreadsheets, memos, presentations, or other documents created from 7/1/2021 through 4/1/2022 regarding the number of employees at BPA who had been vaccinated against COVID-19, the number of employees who had not been vaccinated against COVID-19, and the number of employees who had not attested to their COVID-19 vaccination status."

#### Response

BPA's Cyber Forensics office collected 449 pages of responsive records from agency email accounts. Those pages accompany this communication with redactions applied under exemption 5 U.S.C. § 552(b)(6). A more detailed explanation of the applied exemptions follows.