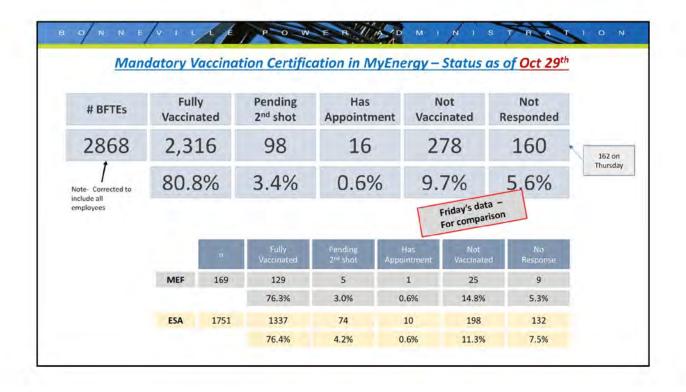

|         |                     |                               |                                 |                 |                       | as of Nov 4th    |     |
|---------|---------------------|-------------------------------|---------------------------------|-----------------|-----------------------|------------------|-----|
| # BFTEs | Fully<br>Vaccinated | Pendin<br>2 <sup>nd</sup> sho | 0                               | Has<br>intment  | Not<br>Vaccinated     | Not<br>Responded |     |
| 2878    | 2,370               | 83                            | :                               | 12              | 292                   | 121              | 12  |
|         | 82.3%               | 2.9%                          | 6 0.                            | 4%              | 10.1%                 | 4.2%             | Wed |
|         | - 0-                | Fully<br>Vaccinated           | Pending<br>2 <sup>nd</sup> shot | Has<br>Appointm | Not<br>ent Vaccinated | No<br>Response   |     |
| MEF     | 172                 | 132                           | 4                               | 1               | 26                    | 9                |     |
|         |                     | 76.7%                         | 2.3%                            | 0.6%            | 15.1%                 | 5.2%             |     |
|         |                     |                               |                                 | 8               | 210                   | 101              |     |
| ESA     | 1755                | 1371                          | 65                              | 0               | 210                   |                  |     |

|         |                     | nation Certif                   | icucion m                                                                  | IVIYEIN | cryy                                                                                                                                                                                                                                                                                                                                                                                                                                                                                                                                                                                                                                                                                                | Stutus        |                |      |      |
|---------|---------------------|---------------------------------|----------------------------------------------------------------------------|---------|-----------------------------------------------------------------------------------------------------------------------------------------------------------------------------------------------------------------------------------------------------------------------------------------------------------------------------------------------------------------------------------------------------------------------------------------------------------------------------------------------------------------------------------------------------------------------------------------------------------------------------------------------------------------------------------------------------|---------------|----------------|------|------|
| # BFTEs | Fully<br>Vaccinated | Pending<br>2 <sup>nd</sup> shot | Ha<br>Appoir                                                               |         | 1.00                                                                                                                                                                                                                                                                                                                                                                                                                                                                                                                                                                                                                                                                                                | Not<br>inated | No<br>Respo    |      |      |
| 2866    | 2,351               | 87                              | 1                                                                          | 2       | 2                                                                                                                                                                                                                                                                                                                                                                                                                                                                                                                                                                                                                                                                                                   | 89            | 12             | 7    | 140  |
|         | 82.0%               | 3.0%                            | 0.4                                                                        | 1%      |                                                                                                                                                                                                                                                                                                                                                                                                                                                                                                                                                                                                                                                                                                     |               |                | %    | Tues |
|         |                     |                                 |                                                                            |         | W                                                                                                                                                                                                                                                                                                                                                                                                                                                                                                                                                                                                                                                                                                   | ednesday's o  | lata -<br>ison |      |      |
|         | n                   | Fully<br>Vaccinated             | Pending Has Not No<br>2 <sup>nd</sup> shot Appointment Vaccinated Response |         | and the second se |               |                |      |      |
| MEF     | 169                 | 130                             | 4                                                                          | 1       |                                                                                                                                                                                                                                                                                                                                                                                                                                                                                                                                                                                                                                                                                                     | 26            |                | 8    |      |
|         |                     | 76.9%                           | 2.4%                                                                       | 0.6     | %                                                                                                                                                                                                                                                                                                                                                                                                                                                                                                                                                                                                                                                                                                   | 15.4%         | 0              | 4.7% |      |
| ESA     | 1750                | 1360                            | 68                                                                         | 7       |                                                                                                                                                                                                                                                                                                                                                                                                                                                                                                                                                                                                                                                                                                     | 207           |                | 108  |      |
|         |                     | 77.7%                           | 3.9%                                                                       | 0.4     | %                                                                                                                                                                                                                                                                                                                                                                                                                                                                                                                                                                                                                                                                                                   | 11.8%         |                | 6.2% |      |