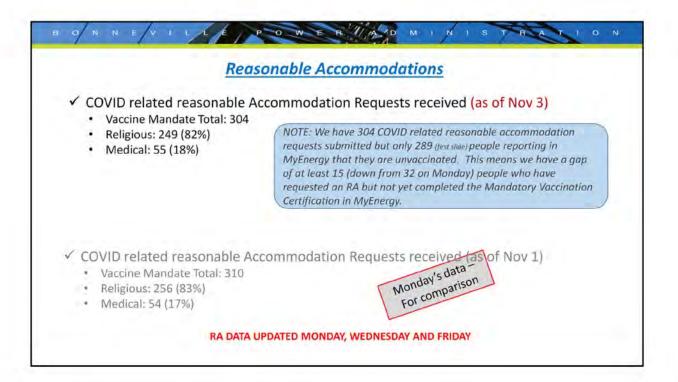

|         |                     |                               |                                 |                 |                       | as of Nov 4th    |     |
|---------|---------------------|-------------------------------|---------------------------------|-----------------|-----------------------|------------------|-----|
| # BFTEs | Fully<br>Vaccinated | Pendin<br>2 <sup>nd</sup> sho | 0                               | Has<br>intment  | Not<br>Vaccinated     | Not<br>Responded |     |
| 2878    | 2,370               | 83                            | :                               | 12              | 292                   | 121              | 12  |
|         | 82.3%               | 2.9%                          | 6 0.                            | 4%              | 10.1%                 | 4.2%             | Wed |
|         | - 0-                | Fully<br>Vaccinated           | Pending<br>2 <sup>nd</sup> shot | Has<br>Appointm | Not<br>ent Vaccinated | No<br>Response   |     |
| MEF     | 172                 | 132                           | 4                               | 1               | 26                    | 9                |     |
|         |                     | 76.7%                         | 2.3%                            | 0.6%            | 15.1%                 | 5.2%             |     |
|         |                     |                               |                                 | 8               | 210                   | 101              |     |
| ESA     | 1755                | 1371                          | 65                              | 0               | 210                   |                  |     |

|         |                     | nation Certif                   | icucion m                                                                  | IVIYEIN | cryy                                                                                                                                                                                                                                                                                                                                                                                                                                                                                                                                                                                                                                                                                                | Stutus        |                |      |      |
|---------|---------------------|---------------------------------|----------------------------------------------------------------------------|---------|-----------------------------------------------------------------------------------------------------------------------------------------------------------------------------------------------------------------------------------------------------------------------------------------------------------------------------------------------------------------------------------------------------------------------------------------------------------------------------------------------------------------------------------------------------------------------------------------------------------------------------------------------------------------------------------------------------|---------------|----------------|------|------|
| # BFTEs | Fully<br>Vaccinated | Pending<br>2 <sup>nd</sup> shot | Ha<br>Appoir                                                               |         | 1.00                                                                                                                                                                                                                                                                                                                                                                                                                                                                                                                                                                                                                                                                                                | Not<br>inated | No<br>Respo    |      |      |
| 2866    | 2,351               | 87                              | 1                                                                          | 2       | 2                                                                                                                                                                                                                                                                                                                                                                                                                                                                                                                                                                                                                                                                                                   | 89            | 12             | 7    | 140  |
|         | 82.0%               | 3.0%                            | 0.4                                                                        | 1%      |                                                                                                                                                                                                                                                                                                                                                                                                                                                                                                                                                                                                                                                                                                     |               |                | %    | Tues |
|         |                     |                                 |                                                                            |         | W                                                                                                                                                                                                                                                                                                                                                                                                                                                                                                                                                                                                                                                                                                   | ednesday's o  | lata -<br>ison |      |      |
|         | n                   | Fully<br>Vaccinated             | Pending Has Not No<br>2 <sup>nd</sup> shot Appointment Vaccinated Response |         | and the second se |               |                |      |      |
| MEF     | 169                 | 130                             | 4                                                                          | 1       |                                                                                                                                                                                                                                                                                                                                                                                                                                                                                                                                                                                                                                                                                                     | 26            |                | 8    |      |
|         |                     | 76.9%                           | 2.4%                                                                       | 0.6     | %                                                                                                                                                                                                                                                                                                                                                                                                                                                                                                                                                                                                                                                                                                   | 15.4%         | 0              | 4.7% |      |
| ESA     | 1750                | 1360                            | 68                                                                         | 7       |                                                                                                                                                                                                                                                                                                                                                                                                                                                                                                                                                                                                                                                                                                     | 207           |                | 108  |      |
|         |                     | 77.7%                           | 3.9%                                                                       | 0.4     | %                                                                                                                                                                                                                                                                                                                                                                                                                                                                                                                                                                                                                                                                                                   | 11.8%         |                | 6.2% |      |