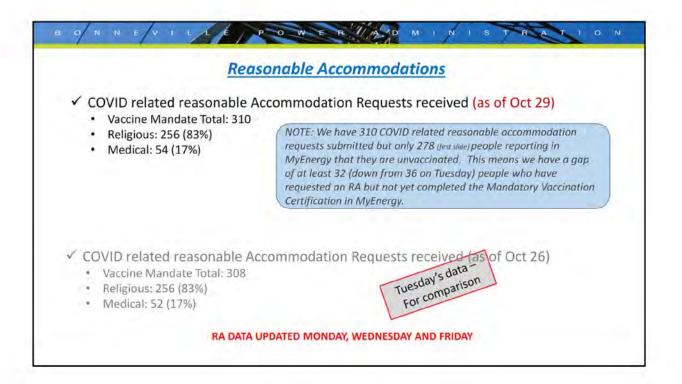

| 91       | 72.8%           | 4  | 3.2%                     | 30                               | 24.0% |  |
| PSC                  | 36  | (b)(6)   |                 |    |                          |                                  |       |  |
| SPC                  | 47  |          |                 |    |                          |                                  |       |  |
| Lineman              | 98  | 35       | 35.7%           | 10 | 10.2%                    | 53                               | 54.1% |  |
| Sub Maintenance      | 134 | 72       | 53.7%           | 12 | 9.0%                     | 50                               | 37.3% |  |
| Total                | 440 | 256      | 58.2%           | 27 | 6.1%                     | 157                              | 35.7% |  |



|         |                     |                                 | cution             | 1117211        | ci gy | Status            | as of Nov 3rd    |      |
|---------|---------------------|---------------------------------|--------------------|----------------|-------|-------------------|------------------|------|
| # BFTEs | Fully<br>Vaccinated | Pending<br>2 <sup>nd</sup> shot | H:<br>Appoir       |                |       | Not<br>cinated    | Not<br>Responded |      |
| 2866    | 2,351               | 87                              | 1                  | 2              | 2     | 89                | 127              | 140  |
|         | 82.0%               | 3.0%                            | 0.4                | 4%             | 10    | .1%               | 4.4%             | Tues