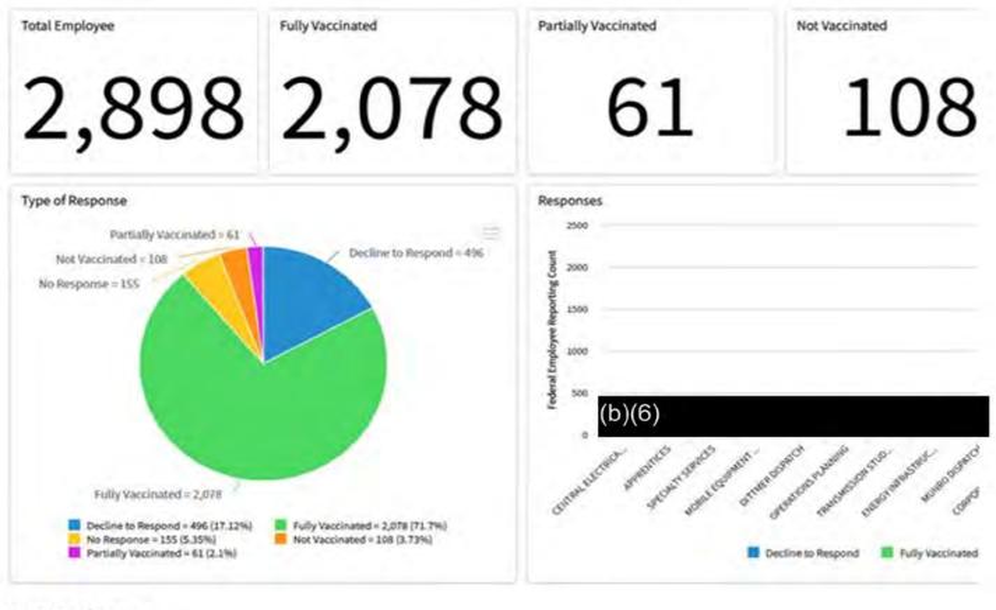

|         |                     |                               |                                 |                 |                       | as of Nov 4th    |     |
|---------|---------------------|-------------------------------|---------------------------------|-----------------|-----------------------|------------------|-----|
| # BFTEs | Fully<br>Vaccinated | Pendin<br>2 <sup>nd</sup> sho | 0                               | Has<br>intment  | Not<br>Vaccinated     | Not<br>Responded |     |
| 2878    | 2,370               | 83                            | :                               | 12              | 292                   | 121              | 12  |
|         | 82.3%               | 2.9%                          | 6 0.                            | 4%              | 10.1%                 | 4.2%             | Wed |
|         | - 0-                | Fully<br>Vaccinated           | Pending<br>2 <sup>nd</sup> shot | Has<br>Appointm | Not<br>ent Vaccinated | No<br>Response   |     |
| MEF     | 172                 | 132                           | 4                               | 1               | 26                    | 9                |     |
|         |                     | 76.7%                         | 2.3%                            | 0.6%            | 15.1%                 | 5.2%             |     |
|         |                     |                               |                                 | 8               | 210                   | 101              |     |
| ESA     | 1755                | 1371                          | 65                              | 0               | 210                   |                  |     |

|         |                     | nation Certif                   | icucion m                                                                  | IVIYEIN | cryy                                                                                                                                                                                                                                                                                                                                                                                                                                                                                                                                                                                                                                                                                                | Stutus        |                |      |      |
|---------|---------------------|---------------------------------|----------------------------------------------------------------------------|---------|-----------------------------------------------------------------------------------------------------------------------------------------------------------------------------------------------------------------------------------------------------------------------------------------------------------------------------------------------------------------------------------------------------------------------------------------------------------------------------------------------------------------------------------------------------------------------------------------------------------------------------------------------------------------------------------------------------|---------------|----------------|------|------|
| # BFTEs | Fully<br>Vaccinated | Pending<br>2 <sup>nd</sup> shot | Ha<br>Appoir                                                               |         | 1.00                                                                                                                                                                                                                                                                                                                                                                                                                                                                                                                                                                                                                                                                                                | Not<br>inated | No<br>Respo    |      |      |
| 2866    | 2,351               | 87                              | 1                                                                          | 2       | 2                                                                                                                                                                                                                                                                                                                                                                                                                                                                                                                                                                                                                                                                                                   | 89            | 12             | 7    | 140  |
|         | 82.0%               | 3.0%                            | 0.4                                                                        | 1%      |                                                                                                                                                                                                                                                                                                                                                                                                                                                                                                                                                                                                                                                                                                     |               |                | %    | Tues |
|         |                     |                                 |                                                                            |         | W                                                                                                                                                                                                                                                                                                                                                                                                                                                                                                                                                                                                                                                                                                   | ednesday's o  | lata -<br>ison |      |      |
|         | n                   | Fully<br>Vaccinated             | Pending Has Not No<br>2 <sup>nd</sup> shot Appointment Vaccinated Response |         | and the second se |               |                |      |      |
| MEF     | 169                 | 130                             | 4                                                                          | 1       |                                                                                                                                                                                                                                                                                                                                                                                                                                                                                                                                                                                                                                                                                                     | 26            |                | 8    |      |
|         |                     | 76.9%                           | 2.4%                                                                       | 0.6     | %                                                                                                                                                                                                                                                                                                                                                                                                                                                                                                                                                                                                                                                                                                   | 15.4%         | 0              | 4.7% |      |
| ESA     | 1750                | 1360                            | 68                                                                         | 7       |                                                                                                                                                                                                                                                                                                                                                                                                                                                                                                                                                                                                                                                                                                     | 207           |                | 108  |      |
|         |                     | 77.7%                           | 3.9%                                                                       | 0.4     | %                                                                                                                                                                                                                                                                                                                                                                                                                                                                                                                                                                                                                                                                                                   | 11.8%         |                | 6.2% |      |