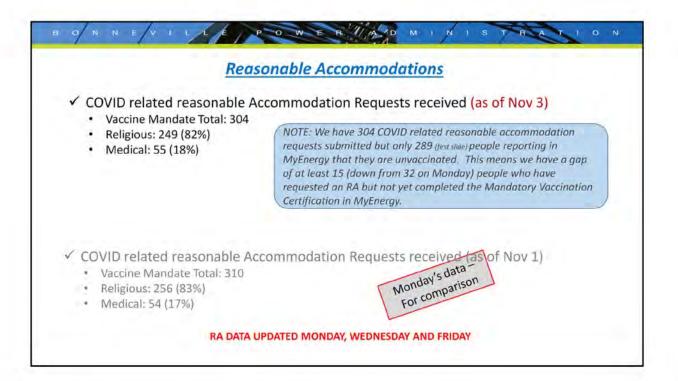

|         |                     |                               |                                 |                 |                       | as of Nov 4th    |     |
|---------|---------------------|-------------------------------|---------------------------------|-----------------|-----------------------|------------------|-----|
| # BFTEs | Fully<br>Vaccinated | Pendin<br>2 <sup>nd</sup> sho | 0                               | Has<br>intment  | Not<br>Vaccinated     | Not<br>Responded |     |
| 2878    | 2,370               | 83                            | :                               | 12              | 292                   | 121              | 12  |
|         | 82.3%               | 2.9%                          | 6 0.                            | 4%              | 10.1%                 | 4.2%             | Wed |
|         | - 0-                | Fully<br>Vaccinated           | Pending<br>2 <sup>nd</sup> shot | Has<br>Appointm | Not<br>ent Vaccinated | No<br>Response   |     |
| MEF     | 172                 | 132                           | 4                               | 1               | 26                    | 9                |     |
|         |                     | 76.7%                         | 2.3%                            | 0.6%            | 15.1%                 | 5.2%             |     |
|         |                     |                               |                                 | 8               | 210                   | 101              |     |
| ESA     | 1755                | 1371                          | 65                              | 0               | 210                   |                  |     |

|         | atory vacen         | nation Certif                   | icution in                      | IVIYLIN        | ryy | Stutus                     |                 |                                                                                                                                                                                                                                                                                                                                                                                                                                                                                                                                                                                                                                                                                                     |     |
|---------|---------------------|---------------------------------|---------------------------------|----------------|-----|----------------------------|-----------------|-----------------------------------------------------------------------------------------------------------------------------------------------------------------------------------------------------------------------------------------------------------------------------------------------------------------------------------------------------------------------------------------------------------------------------------------------------------------------------------------------------------------------------------------------------------------------------------------------------------------------------------------------------------------------------------------------------|-----|
| # BFTEs | Fully<br>Vaccinated | Pending<br>2 <sup>nd</sup> shot | H:<br>Appoir                    |                |     | Not<br>inated              | Not<br>Responde | ed                                                                                                                                                                                                                                                                                                                                                                                                                                                                                                                                                                                                                                                                                                  |     |
| 2866    | 2,351               | 87                              | 1                               | 2              | 2   | 89                         | 127             | V                                                                                                                                                                                                                                                                                                                                                                                                                                                                                                                                                                                                                                                                                                   | 140 |
|         | 82.0%               | 3.0%                            | 0.4                             | 1%             | _   | .1%                        | 4,4%            | 5                                                                                                                                                                                                                                                                                                                                                                                                                                                                                                                                                                                                                                                                                                   | Tue |
|         |                     |                                 |                                 |                | W   | ednesday's o<br>For compar | lata -<br>ison  |                                                                                                                                                                                                                                                                                                                                                                                                                                                                                                                                                                                                                                                                                                     |     |
|         | n                   | Fully<br>Vaccinated             | Pending<br>2 <sup>nd</sup> shot | Ha:<br>Appoint |     | Not<br>Vaccinate           | No              | and the second se |     |
| MEF     | 169                 | 130                             | 4                               | 1              |     | 26                         | 8               |                                                                                                                                                                                                                                                                                                                                                                                                                                                                                                                                                                                                                                                                                                     |     |
|         |                     | 76.9%                           | 2.4%                            | 0.65           | %   | 15.4%                      | 4.7             | %                                                                                                                                                                                                                                                                                                                                                                                                                                                                                                                                                                                                                                                                                                   |     |
| ESA     | 1750                | 1360                            | 68                              | 7              |     | 207                        | 10              | В                                                                                                                                                                                                                                                                                                                                                                                                                                                                                                                                                                                                                                                                                                   |     |
|         |                     | 77.7%                           | 3.9%                            | 0.49           | %   | 11.8%                      | 6.25            | %                                                                                                                                                                                                                                                                                                                                                                                                                                                                                                                                                                                                                                                                                                   |     |