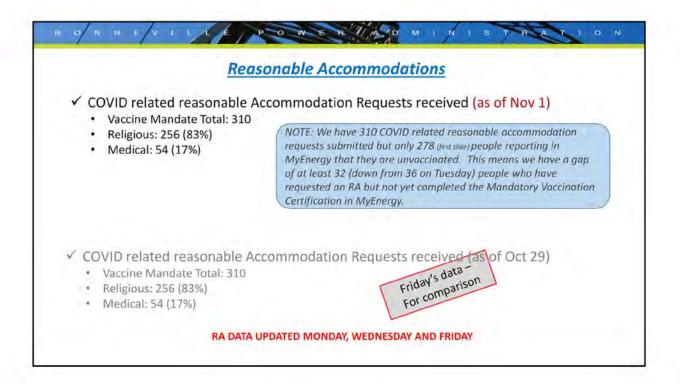

|         |                     |                               |                                 |                 |                       | as of Nov 4th    |     |
|---------|---------------------|-------------------------------|---------------------------------|-----------------|-----------------------|------------------|-----|
| # BFTEs | Fully<br>Vaccinated | Pendin<br>2 <sup>nd</sup> sho | 0                               | Has<br>intment  | Not<br>Vaccinated     | Not<br>Responded |     |
| 2878    | 2,370               | 83                            | :                               | 12              | 292                   | 121              | 12  |
|         | 82.3%               | 2.9%                          | 6 0.                            | 4%              | 10.1%                 | 4.2%             | Wed |
|         | - 0-                | Fully<br>Vaccinated           | Pending<br>2 <sup>nd</sup> shot | Has<br>Appointm | Not<br>ent Vaccinated | No<br>Response   |     |
| MEF     | 172                 | 132                           | 4                               | 1               | 26                    | 9                |     |
|         |                     | 76.7%                         | 2.3%                            | 0.6%            | 15.1%                 | 5.2%             |     |
|         |                     |                               |                                 | 8               | 210                   | 101              |     |
| ESA     | 1755                | 1371                          | 65                              | 0               | 210                   |                  |     |

|         |                     | nation Certif                   | icucion m                                                                  | IVIYEIN | cryy                                                                                                                                                                                                                                                                                                                                                                                                                                                                                                                                                                                                                                                                                                | Stutus        |                |      |      |
|---------|---------------------|---------------------------------|----------------------------------------------------------------------------|---------|-----------------------------------------------------------------------------------------------------------------------------------------------------------------------------------------------------------------------------------------------------------------------------------------------------------------------------------------------------------------------------------------------------------------------------------------------------------------------------------------------------------------------------------------------------------------------------------------------------------------------------------------------------------------------------------------------------|---------------|----------------|------|------|
| # BFTEs | Fully<br>Vaccinated | Pending<br>2 <sup>nd</sup> shot | Ha<br>Appoir                                                               |         | 1.00                                                                                                                                                                                                                                                                                                                                                                                                                                                                                                                                                                                                                                                                                                | Not<br>inated | No<br>Respo    |      |      |
| 2866    | 2,351               | 87                              | 1                                                                          | 2       | 2                                                                                                                                                                                                                                                                                                                                                                                                                                                                                                                                                                                                                                                                                                   | 89            | 12             | 7    | 140  |
|         | 82.0%               | 3.0%                            | 0.4                                                                        | 1%      |                                                                                                                                                                                                                                                                                                                                                                                                                                                                                                                                                                                                                                                                                                     |               |                | %    | Tues |
|         |                     |                                 |                                                                            |         | W                                                                                                                                                                                                                                                                                                                                                                                                                                                                                                                                                                                                                                                                                                   | ednesday's o  | lata -<br>ison |      |      |
|         | n                   | Fully<br>Vaccinated             | Pending Has Not No<br>2 <sup>nd</sup> shot Appointment Vaccinated Response |         | and the second se |               |                |      |      |
| MEF     | 169                 | 130                             | 4                                                                          | 1       |                                                                                                                                                                                                                                                                                                                                                                                                                                                                                                                                                                                                                                                                                                     | 26            |                | 8    |      |
|         |                     | 76.9%                           | 2.4%                                                                       | 0.6     | %                                                                                                                                                                                                                                                                                                                                                                                                                                                                                                                                                                                                                                                                                                   | 15.4%         | 0              | 4.7% |      |
| ESA     | 1750                | 1360                            | 68                                                                         | 7       |                                                                                                                                                                                                                                                                                                                                                                                                                                                                                                                                                                                                                                                                                                     | 207           |                | 108  |      |
|         |                     | 77.7%                           | 3.9%                                                                       | 0.4     | %                                                                                                                                                                                                                                                                                                                                                                                                                                                                                                                                                                                                                                                                                                   | 11.8%         |                | 6.2% |      |