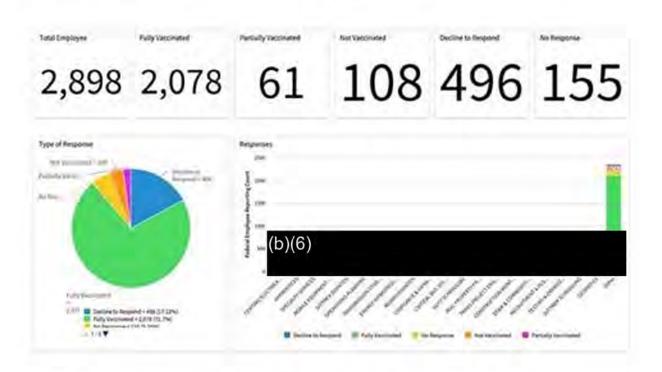

# Mandatory Vaccination Certification in MyEnergy – Status as of Nov 12<sup>th</sup>

|      | n     | Fully Vaccinated | Pending 2 <sup>nd</sup> Shot | Has<br>Appointment | Not Vaccinated | No Response | Extended Leave | RA Request |
|------|-------|------------------|------------------------------|--------------------|----------------|-------------|----------------|------------|
| BFTE | 2,877 | 2,444            | 26                           | 2                  | 22             | 32          | 12             | 333        |
|      |       | 84.9%            | 0.9%                         | 0.1%               | 0.8%           | 1.1%        | 0.4%           | 11.6%      |
| MEF  | 172   | 138              | 0                            | 0                  | 2              | 3           | 1              | 28         |
|      |       | 80.2%            | 0.0%                         | 0.0%               | 1.2%           | 1.7%        | 0.6%           | 16.3%      |
| ESA  | 1,756 | 1,429            | 25                           | 2                  | 19             | 26          | 8              | 242        |
|      |       | 81.4%            | 1.4%                         | 0.1%               | 1.1%           | 1.5%        | 0.5%           | 13.8%      |