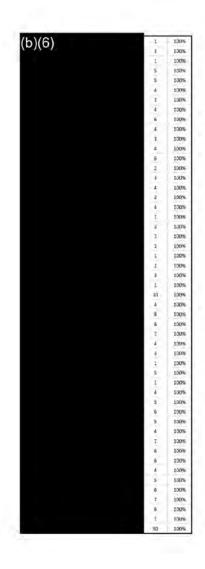

| Vaccination Status for Mission Essential Functions and Essential Support Functions | _         |          |                  |      |                      |     |             |     |                 |     |               |     |
|------------------------------------------------------------------------------------|-----------|----------|------------------|------|----------------------|-----|-------------|-----|-----------------|-----|---------------|-----|
| 11/4/2021                                                                          |           |          |                  |      |                      |     |             |     |                 |     |               |     |
|                                                                                    |           |          |                  |      | Not fully Vaccinated |     |             |     |                 |     |               |     |
|                                                                                    |           |          | Fully Vaccineted |      | Pending 2nd Shot     |     | Appointment |     | Not Vaccinated  |     | Not Responded | -   |
|                                                                                    |           |          |                  |      |                      |     | +.          |     |                 |     | in .          |     |
| Mission Essential                                                                  |           | 172      | 132              | 77%  | .4                   | 2%  | 1           | 1%  | 26              | 15% | 9             | 536 |
| Essential Support                                                                  |           | 1755     | 1,371            | 78%  | 65                   | 4%  | 8           | ON. | 210             | 12% | 101           | 6%  |
| Total                                                                              |           | 1927     | 1,503            | 78%  | 69                   | 4%  | 9           | 0%  | 736             | 12% | 110           | 5%  |
|                                                                                    |           |          |                  | 1.2  |                      |     |             |     |                 |     |               |     |
| by Exception                                                                       |           |          |                  |      |                      |     |             |     |                 |     |               |     |
|                                                                                    |           |          | Extended Leave   |      | RA Request           |     | Other*      |     | Total Electrons |     |               |     |
|                                                                                    |           |          |                  |      |                      |     |             | -   | (11)            |     |               |     |
| Mission Essential                                                                  |           | 172      | 1                | 1%   | 23                   | 13% | 1.1.1.1     | 0   | 24              | 14% |               |     |
| Essential Support                                                                  |           | 1755     | 9                | 0.5% | 220                  | 13% | 2           | 0%  | 231             | 13% |               |     |
| Total                                                                              |           | 1927     | 10               | 0.5% | 243                  | 13% | 2           | 0%  | 255             | 13% |               |     |
| "Other include: deceased, tranfers to another agency at SIG, and new employees     |           |          |                  |      |                      | 1   |             | 1   |                 |     |               |     |
| by Org                                                                             |           |          |                  |      |                      |     |             |     |                 |     |               |     |
|                                                                                    |           | 1        |                  |      | Not Fully Vicenster  |     |             | -   |                 |     |               |     |
|                                                                                    | _         | -        | Eully Vaccinated |      | Penting 2nd Shot     |     | Appointment |     | Not Vaccinated  |     | Not Responded | -   |
|                                                                                    |           |          | eury vaccinated  |      | There is a start     | 1.4 | appointment |     | Nor vacunating  |     | A READERED    |     |
|                                                                                    | acres .   |          |                  | -    |                      | -   | _           | _   |                 | _   |               |     |
| MET                                                                                | PGSD      | 20<br>14 | (b)(6)           |      |                      |     |             |     |                 |     |               |     |
|                                                                                    |           |          | (-)(-)           |      |                      |     |             |     |                 |     |               |     |
|                                                                                    | 1000      | 15       |                  |      |                      |     |             |     |                 |     |               |     |
|                                                                                    | TOOP      | 15       |                  |      |                      |     |             |     |                 |     |               |     |
|                                                                                    | TORD      | 28       |                  |      |                      |     |             |     |                 |     |               |     |
|                                                                                    | TORM      | 24       |                  |      |                      |     |             |     |                 |     |               |     |
|                                                                                    | TORO      | 11       |                  |      |                      |     |             |     |                 |     |               |     |
|                                                                                    | TORS      | 7        |                  |      |                      |     |             |     |                 |     |               |     |
|                                                                                    | TTOM      | 9        |                  |      |                      |     |             |     |                 |     |               |     |
|                                                                                    | 1758      | 15       |                  |      |                      |     |             |     |                 |     |               |     |
| ESA                                                                                | CBC       | 5        |                  |      |                      |     |             |     |                 |     |               |     |
|                                                                                    | DK        | 3        |                  |      |                      |     |             |     |                 |     |               |     |
|                                                                                    | DKP<br>EC | 5        |                  |      |                      |     |             |     |                 |     |               |     |
|                                                                                    |           | 4.       |                  |      |                      |     |             |     |                 |     |               |     |
|                                                                                    | ECC       | 12       |                  |      |                      |     |             |     |                 |     |               |     |
|                                                                                    | ECF       | 9'       |                  |      |                      |     |             |     |                 |     |               |     |
|                                                                                    | ECP       | 3        |                  |      |                      |     |             |     |                 |     |               |     |
|                                                                                    | ECT<br>EP | 6        |                  |      |                      |     |             |     |                 |     |               |     |
|                                                                                    |           | 6        |                  |      |                      |     |             |     |                 |     |               |     |
|                                                                                    | EPI       | 7        |                  |      |                      |     |             |     |                 |     |               |     |
|                                                                                    | EPR       | 10       |                  |      |                      |     |             |     |                 |     |               |     |
|                                                                                    | ic.       | -8       |                  |      |                      |     |             |     |                 |     |               |     |
|                                                                                    | FTL       | Ť        |                  |      |                      |     |             |     |                 |     |               |     |
|                                                                                    | FT0       | 1        |                  |      |                      |     |             |     |                 |     |               |     |
|                                                                                    | FTOA      | -4       |                  |      |                      |     |             |     |                 |     |               |     |
|                                                                                    | FTOT      | 6        |                  |      |                      |     |             |     |                 |     |               |     |
|                                                                                    | JCD       | 20       |                  |      |                      |     |             |     |                 |     |               |     |
|                                                                                    | JCO       | 6        |                  |      |                      |     |             |     |                 |     |               |     |
|                                                                                    | ILS       | 5        |                  |      |                      |     |             |     |                 |     |               |     |
|                                                                                    | JLSC      | 6        |                  |      |                      |     |             |     |                 |     |               |     |
|                                                                                    | JUSI      | 6        |                  |      |                      |     |             |     |                 |     |               |     |

| ASP<br>ASB | 10<br>8<br>14     |
|------------|-------------------|
| JUST       | 14                |
| IND        | ÷                 |
| IND        | 5                 |
| INDN       | 12<br>8           |
| INPC       | 8                 |
| INPS       | 14<br>- 6<br>- 2  |
| inini.     | -6                |
| INRO       | 2                 |
| INTRE      | 1                 |
| INRS       | 5                 |
| KSC        | 10<br>10<br>13    |
| KSM        | 10                |
| iG         | 33                |
| LN         | 14                |
| LP         | 10                |
| IT         | 10                |
| t#F        | à                 |
| NFC        | -6                |
| NFF        | 1                 |
| NPO        | 1                 |
| NN         | 15                |
| NNC        |                   |
| NNP        | 1<br>6<br>8       |
| NNT        | 1                 |
| NOT        | 1.2               |
| NSPM       | 8<br>5<br>30<br>4 |
| NSPM       | 30                |
|            |                   |
| NSL        | 4                 |
| NSUM       | 1-1-1             |
| NSLT       | -4-               |
| NSLW       | 17                |
| NSP        | 10                |
| HSS        | \$                |
| NSSF       | 21                |
| NSSP       | 18                |
| N555       | 18<br>10<br>23    |
| NSSV       | 23                |
| N57        | 5                 |
| NSTP       | 1                 |
| NSTS       | 1.                |
| ŵW.        | 1.2               |
| NWF        | 6                 |
| NWIC       | 2                 |
| NWFR       | 4                 |
| NVMA       | 4                 |
| NWP        | 1                 |
| NWPP       | 3                 |
| NWPS       |                   |
| PEJB       | 4                 |