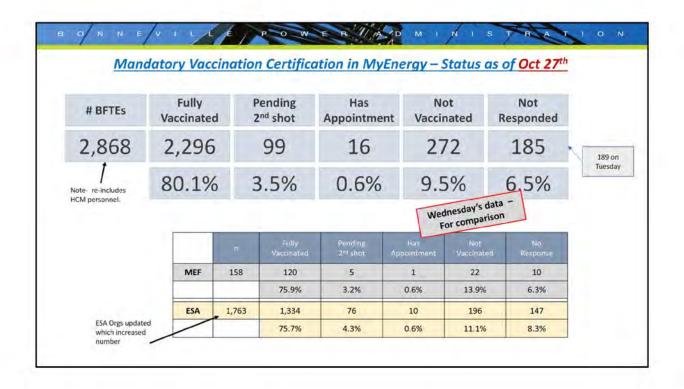

|         |                     |                               |                                 |                 |                       | as of Nov 4th    |     |
|---------|---------------------|-------------------------------|---------------------------------|-----------------|-----------------------|------------------|-----|
| # BFTEs | Fully<br>Vaccinated | Pendin<br>2 <sup>nd</sup> sho | 0                               | Has<br>intment  | Not<br>Vaccinated     | Not<br>Responded |     |
| 2878    | 2,370               | 83                            | :                               | 12              | 292                   | 121              | 12  |
|         | 82.3%               | 2.9%                          | 6 0.                            | 4%              | 10.1%                 | 4.2%             | Wed |
|         | - 0-                | Fully<br>Vaccinated           | Pending<br>2 <sup>nd</sup> shot | Has<br>Appointm | Not<br>ent Vaccinated | No<br>Response   |     |
| MEF     | 172                 | 132                           | 4                               | 1               | 26                    | 9                |     |
|         |                     | 76.7%                         | 2.3%                            | 0.6%            | 15.1%                 | 5.2%             |     |
|         |                     |                               |                                 | 8               | 210                   | 101              |     |
| ESA     | 1755                | 1371                          | 65                              | 0               | 210                   |                  |     |

|         |                     | nation Certif                   | icucion m                                                                  | IVIYEIN | cryy                                                                                                                                                                                                                                                                                                                                                                                                                                                                                                                                                                                                                                                                                                | Stutus        |                |      |      |
|---------|---------------------|---------------------------------|----------------------------------------------------------------------------|---------|-----------------------------------------------------------------------------------------------------------------------------------------------------------------------------------------------------------------------------------------------------------------------------------------------------------------------------------------------------------------------------------------------------------------------------------------------------------------------------------------------------------------------------------------------------------------------------------------------------------------------------------------------------------------------------------------------------|---------------|----------------|------|------|
| # BFTEs | Fully<br>Vaccinated | Pending<br>2 <sup>nd</sup> shot | Ha<br>Appoir                                                               |         | 1.00                                                                                                                                                                                                                                                                                                                                                                                                                                                                                                                                                                                                                                                                                                | Not<br>inated | No<br>Respo    |      |      |
| 2866    | 2,351               | 87                              | 1                                                                          | 2       | 2                                                                                                                                                                                                                                                                                                                                                                                                                                                                                                                                                                                                                                                                                                   | 89            | 12             | 7    | 140  |
|         | 82.0%               | 3.0%                            | 0.4                                                                        | 1%      |                                                                                                                                                                                                                                                                                                                                                                                                                                                                                                                                                                                                                                                                                                     |               |                | %    | Tues |
|         |                     |                                 |                                                                            |         | W                                                                                                                                                                                                                                                                                                                                                                                                                                                                                                                                                                                                                                                                                                   | ednesday's o  | lata -<br>ison |      |      |
|         | n                   | Fully<br>Vaccinated             | Pending Has Not No<br>2 <sup>nd</sup> shot Appointment Vaccinated Response |         | and the second se |               |                |      |      |
| MEF     | 169                 | 130                             | 4                                                                          | 1       |                                                                                                                                                                                                                                                                                                                                                                                                                                                                                                                                                                                                                                                                                                     | 26            |                | 8    |      |
|         |                     | 76.9%                           | 2.4%                                                                       | 0.6     | %                                                                                                                                                                                                                                                                                                                                                                                                                                                                                                                                                                                                                                                                                                   | 15.4%         | 0              | 4.7% |      |
| ESA     | 1750                | 1360                            | 68                                                                         | 7       |                                                                                                                                                                                                                                                                                                                                                                                                                                                                                                                                                                                                                                                                                                     | 207           |                | 108  |      |
|         |                     | 77.7%                           | 3.9%                                                                       | 0.4     | %                                                                                                                                                                                                                                                                                                                                                                                                                                                                                                                                                                                                                                                                                                   | 11.8%         |                | 6.2% |      |

|         | atory vacen         | nation Certif                   | icution in                      | IVIYLIN        | ryy | Stutus                     |                 |                                                                                                                                                                                                                                                                                                                                                                                                                                                                                                                                                                                                                                                                                                     |     |
|---------|---------------------|---------------------------------|---------------------------------|----------------|-----|----------------------------|-----------------|-----------------------------------------------------------------------------------------------------------------------------------------------------------------------------------------------------------------------------------------------------------------------------------------------------------------------------------------------------------------------------------------------------------------------------------------------------------------------------------------------------------------------------------------------------------------------------------------------------------------------------------------------------------------------------------------------------|-----|
| # BFTEs | Fully<br>Vaccinated | Pending<br>2 <sup>nd</sup> shot | H:<br>Appoir                    |                |     | Not<br>inated              | Not<br>Responde | ed                                                                                                                                                                                                                                                                                                                                                                                                                                                                                                                                                                                                                                                                                                  |     |
| 2866    | 2,351               | 87                              | 1                               | 2              | 2   | 89                         | 127             | V                                                                                                                                                                                                                                                                                                                                                                                                                                                                                                                                                                                                                                                                                                   | 140 |
|         | 82.0%               | 3.0%                            | 0.4                             | 1%             | _   | .1%                        | 4,4%            | 5                                                                                                                                                                                                                                                                                                                                                                                                                                                                                                                                                                                                                                                                                                   | Tue |
|         |                     |                                 |                                 |                | W   | ednesday's o<br>For compar | lata -<br>ison  |                                                                                                                                                                                                                                                                                                                                                                                                                                                                                                                                                                                                                                                                                                     |     |
|         | n                   | Fully<br>Vaccinated             | Pending<br>2 <sup>nd</sup> shot | Ha:<br>Appoint |     | Not<br>Vaccinate           | No              | and the second se |     |
| MEF     | 169                 | 130                             | 4                               | 1              |     | 26                         | 8               |                                                                                                                                                                                                                                                                                                                                                                                                                                                                                                                                                                                                                                                                                                     |     |
|         |                     | 76.9%                           | 2.4%                            | 0.65           | %   | 15.4%                      | 4.7             | %                                                                                                                                                                                                                                                                                                                                                                                                                                                                                                                                                                                                                                                                                                   |     |
| ESA     | 1750                | 1360                            | 68                              | 7              |     | 207                        | 10              | В                                                                                                                                                                                                                                                                                                                                                                                                                                                                                                                                                                                                                                                                                                   |     |
|         |                     | 77.7%                           | 3.9%                            | 0.49           | %   | 11.8%                      | 6.25            | %                                                                                                                                                                                                                                                                                                                                                                                                                                                                                                                                                                                                                                                                                                   |     |