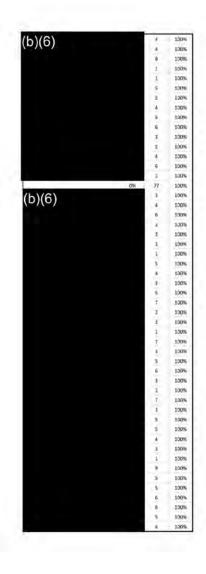

|         |                     |                               |                                 |                 |                       | as of Nov 4th    |     |
|---------|---------------------|-------------------------------|---------------------------------|-----------------|-----------------------|------------------|-----|
| # BFTEs | Fully<br>Vaccinated | Pendin<br>2 <sup>nd</sup> sho | 0                               | Has<br>intment  | Not<br>Vaccinated     | Not<br>Responded |     |
| 2878    | 2,370               | 83                            | :                               | 12              | 292                   | 121              | 12  |
|         | 82.3%               | 2.9%                          | 6 0.                            | 4%              | 10.1%                 | 4.2%             | Wed |
|         | - 0-                | Fully<br>Vaccinated           | Pending<br>2 <sup>nd</sup> shot | Has<br>Appointm | Not<br>ent Vaccinated | No<br>Response   |     |
| MEF     | 172                 | 132                           | 4                               | 1               | 26                    | 9                |     |
|         |                     | 76.7%                         | 2.3%                            | 0.6%            | 15.1%                 | 5.2%             |     |
|         |                     |                               |                                 | 8               | 210                   | 101              |     |
| ESA     | 1755                | 1371                          | 65                              | 0               | 210                   |                  |     |

|         |                     | nation Certif                   | icucion m                                                                  | IVIYEIN | cryy                                                                                                                                                                                                                                                                                                                                                                                                                                                                                                                                                                                                                                                                                                | Stutus        |                |      |      |
|---------|---------------------|---------------------------------|----------------------------------------------------------------------------|---------|-----------------------------------------------------------------------------------------------------------------------------------------------------------------------------------------------------------------------------------------------------------------------------------------------------------------------------------------------------------------------------------------------------------------------------------------------------------------------------------------------------------------------------------------------------------------------------------------------------------------------------------------------------------------------------------------------------|---------------|----------------|------|------|
| # BFTEs | Fully<br>Vaccinated | Pending<br>2 <sup>nd</sup> shot | Ha<br>Appoir                                                               |         | 1.00                                                                                                                                                                                                                                                                                                                                                                                                                                                                                                                                                                                                                                                                                                | Not<br>inated | No<br>Respo    |      |      |
| 2866    | 2,351               | 87                              | 1                                                                          | 2       | 2                                                                                                                                                                                                                                                                                                                                                                                                                                                                                                                                                                                                                                                                                                   | 89            | 12             | 7    | 140  |
|         | 82.0%               | 3.0%                            | 0.4                                                                        | 1%      |                                                                                                                                                                                                                                                                                                                                                                                                                                                                                                                                                                                                                                                                                                     |               |                | %    | Tues |
|         |                     |                                 |                                                                            |         | W                                                                                                                                                                                                                                                                                                                                                                                                                                                                                                                                                                                                                                                                                                   | ednesday's o  | lata -<br>ison |      |      |
|         | n                   | Fully<br>Vaccinated             | Pending Has Not No<br>2 <sup>nd</sup> shot Appointment Vaccinated Response |         | and the second se |               |                |      |      |
| MEF     | 169                 | 130                             | 4                                                                          | 1       |                                                                                                                                                                                                                                                                                                                                                                                                                                                                                                                                                                                                                                                                                                     | 26            |                | 8    |      |
|         |                     | 76.9%                           | 2.4%                                                                       | 0.6     | %                                                                                                                                                                                                                                                                                                                                                                                                                                                                                                                                                                                                                                                                                                   | 15.4%         | 0              | 4.7% |      |
| ESA     | 1750                | 1360                            | 68                                                                         | 7       |                                                                                                                                                                                                                                                                                                                                                                                                                                                                                                                                                                                                                                                                                                     | 207           |                | 108  |      |
|         |                     | 77.7%                           | 3.9%                                                                       | 0.4     | %                                                                                                                                                                                                                                                                                                                                                                                                                                                                                                                                                                                                                                                                                                   | 11.8%         |                | 6.2% |      |

|                      | n   | Fully V | acinated   |            | 2nd shot or<br>pointment |    | cinated or<br>esponse | Ext Leave/<br>RA Request |  |
|----------------------|-----|---------|------------|------------|--------------------------|----|-----------------------|--------------------------|--|
| Substation Operators | 108 | 92      | 85.2%      | 3          | 2.8%                     | 13 | 12.0%                 | 17                       |  |
| PSC                  | 30  | (b)(6)  |            |            |                          |    |                       |                          |  |
| SPC                  | 37  | (/(-/   |            |            |                          |    |                       |                          |  |
| Lineman              | 64  |         |            |            |                          |    |                       |                          |  |
| Sub Maintenance      | 101 | 75      | 74.3%      | 8          | 7.9%                     | 18 | 17.8%                 | 33                       |  |
| Total                | 340 | 263     | 77.4%      | 21         | 6.2%                     | 56 | 16.5%                 | 102                      |  |
|                      |     | C       | ther Criti | cal Functi | ions                     |    |                       |                          |  |
| HMEM                 | 23  | (b)(6)  |            |            |                          |    |                       |                          |  |