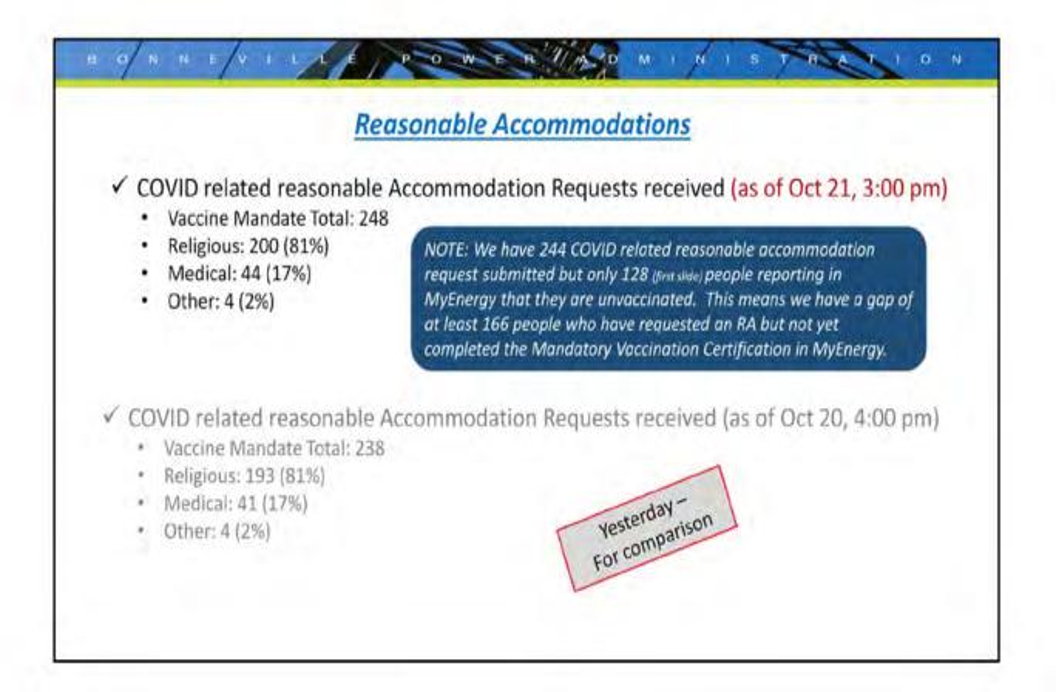

nding<br>2nd shot | Not<br>vaccinated             | RA   | Not<br>responded NO | sterday's d<br>For compa | rison            |
| MEF | 177    | (  | 59             | 4                   |                               |      | 104                 | cor compe                |                  |
|     | -      | 39 | .0%            | 2.3%                | 0.0%                          | 0.0% | 58.8%               | 101                      |                  |
| ESA | 539    | 3  | 16             | 11                  | 2                             | 1    | 209                 |                          |                  |
|     |        | 58 | .6%            | 2.0%                | 0.4%                          | 0.2% | 38.8%               |                          |                  |



| From:        | Capps,Stephan A (BPA) - NW-1                                                           |
|--------------|----------------------------------------------------------------------------------------|
| Sent:        | Wednesday, October 27, 2021 4:52 PM                                                    |
| To:          | Lahti, John A (BPA) - TF-DITT-2; Cathcart, Michelle M (BPA) - TO-DITT-2                |
| Cc:          | Shaheen,Richard L (BPA) - T-DITT-2; Leady Jr,William J (BPA) - K-7; Hall,Lee J (BPA) - |
|              | PES-6; Fickes, Anne Macron (BPA) - H-1                                                 |
| Subject:     | FW: 2021.10.22 MEF-ESA Vaccination Status - Draft - Version 2.pptx                     |
| Attachments: | 2021.10.22 MEF-ESA Vaccination Status -