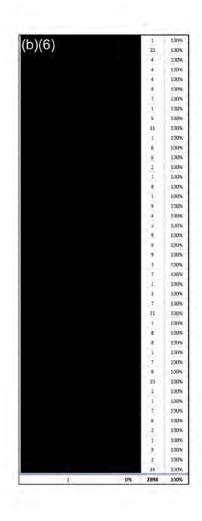

| PEJD | 14      | (b)(6) |
|------|---------|--------|
| PES  | 4       | (b)(6) |
| PGA  | 6       |        |
| PGAC | 4       |        |
| PGAF | 7       |        |
| PGL  | 5       |        |
| PGPO | 10      |        |
| PGPW |         |        |
|      | 9<br>11 |        |
| PGSP | - 11    |        |
| PGST | 7       |        |
| PSB  | 3       |        |
| PSE  | 8       |        |
| PSSE | 6       |        |
| PSST | 5       |        |
| PTF  | 2       |        |
| РТК  | 4       |        |
| PTKC | 8       |        |
| PTKS | 9       |        |
| PTM  | 1       |        |
| PTMA | 8       |        |
| TAA  | 13      |        |
| TEBI | 7       |        |
| TEL  | 4       |        |
| TELC | 13      |        |
| TELD | 10      |        |
| TELF | 5       |        |
| TELP | 18      |        |
| TER  |         |        |
|      | 1       |        |
| TERG | 17      |        |
| TETC | 18      |        |
| TETD | 6       |        |
| TEZM | 14      |        |
| TEZP | 15      |        |
| TF   | 10      |        |
| TFA  | 1       |        |
| TFAW | 6       |        |
| TFB  | 5       |        |
| TFBV | 14      |        |
| TFC  | 1       |        |
| TFCB | 6       |        |
| TFCC | 3       |        |
| TFCD | 5       |        |
| TFCE | 4       |        |
| TFCF | 6       |        |
| TFD  | 1       |        |
|      | 1       |        |
| TFDB | 7       |        |
| TFDC | 5       |        |
| TFDD | 3       |        |
| TFDE | 7       |        |
| TEDE | 4       |        |
| TFDF | 10      |        |

| TFOF  | 5                          | (L)(C) |  |
|-------|----------------------------|--------|--|
| TEOK  | б.                         | (b)(6) |  |
| THON  | 4                          |        |  |
| 1107  | à                          |        |  |
| TEP   | 1                          |        |  |
| TEPA  | 5                          |        |  |
| TEPB  | 9.1                        |        |  |
| TEPC  | 4                          |        |  |
| 1660  | 4<br>4<br>5                |        |  |
| TEPE  | 4                          |        |  |
| TEPF  | 4                          |        |  |
| TPPG  | 5.                         | 1      |  |
| 76.64 | 3                          |        |  |
| 75.81 | 4                          |        |  |
| TPP   | 4<br>5<br>3<br>4<br>2<br>4 |        |  |
| TFP)  | 1                          |        |  |
| TEPM  | 1                          |        |  |
| TEPO  | 1.                         |        |  |
| 77.0  | 12                         |        |  |
|       | 12                         | 1.00   |  |
| TFRE  | 1.2                        |        |  |
| TERC  | 1                          |        |  |
| TPRO  |                            | -      |  |
| TERS  |                            |        |  |
| TERE  | 7                          | 1      |  |
| TERG  | 3                          |        |  |
| 1FRH  | 1 2 3                      |        |  |
| 1640  | 1.2                        | -      |  |
| TFRI  | 3.                         |        |  |
| 785   | 1.                         |        |  |
| 1058  | 1<br>10<br>4               |        |  |
| 1950  | 4.                         | -      |  |
| 1158  | 8                          |        |  |
| TPSE  | 8                          |        |  |
| 1154  | 7                          |        |  |
| 1751  | 4                          | -      |  |
| TEST  | 3                          |        |  |
| TF5W  | 2                          |        |  |
| TEV.  | -21                        |        |  |
| TEVR  | 5                          |        |  |
| TIVE  | 2<br>5<br>1<br>3<br>5<br>8 |        |  |
| 1FVD  | 4                          |        |  |
| TEVE  | 5                          |        |  |
| TEVS  |                            |        |  |
| TEVH  | 5                          |        |  |
| πνί   |                            |        |  |
| TEVI  | 4                          |        |  |
| TEVE  |                            |        |  |
|       | 6                          |        |  |
| 1PW   | 1                          |        |  |
| TFWB  | 6                          |        |  |
| TFWE  | 4                          | -      |  |
| TEWD  | 1                          |        |  |

| TEWE          |      | 7 (h          | o)(6) |  |
|---------------|------|---------------|-------|--|
| TEWF          | E.L. |               | )(0)  |  |
| .12/09        |      | 5             |       |  |
| iew.          | 4    | A.            |       |  |
| 511           | 11   | 49            |       |  |
| 70)           | 24   | 2             |       |  |
| 7005          | 5    | 6.            |       |  |
| RDF           |      | 4.1           |       |  |
| 1085          | 6 L  | ii            |       |  |
| TOPY          | N    | 4<br>11<br>17 |       |  |
| 207           |      | 11            |       |  |
| TPOC          |      | 5             |       |  |
| 1PG5          |      | 11            |       |  |
| TPCR          |      | 5             |       |  |
| 1PM           | 18   | 2             |       |  |
| TPPC          |      | 9             |       |  |
| taec<br>TS    | 10   | 3             |       |  |
| 75E           |      |               |       |  |
| 1983          | 21   | 12            |       |  |
| 130           | -    | 15<br>12<br>1 |       |  |
|               | 18   | ÷.            |       |  |
| 15RF          |      | 81            |       |  |
| 1946          |      | 10            |       |  |
| inc           | 10   | 1             |       |  |
| 17703         |      | 13            |       |  |
| ITCI          |      | 12            |       |  |
| tree          |      | 10            |       |  |
| וסד           |      | 10<br>5-<br>2 |       |  |
| 1710/<br>1715 | ħ.   | 51            |       |  |
| 715           | - 8  | 2             |       |  |
| 1150          | 1.1  | 11            |       |  |
| 1151          |      | 5             |       |  |