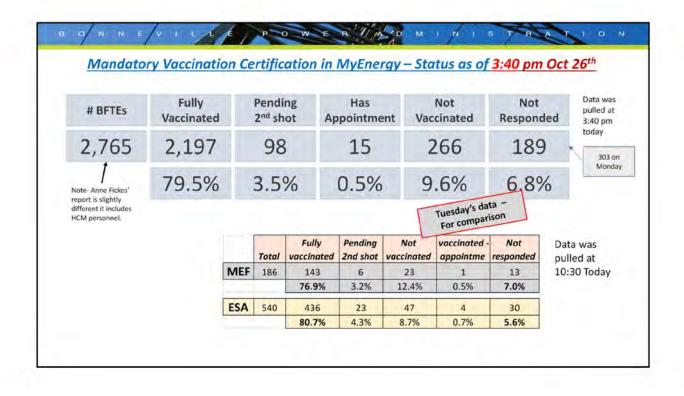

|         |                     |                               |                                 |                 |                       | as of Nov 4th    |     |
|---------|---------------------|-------------------------------|---------------------------------|-----------------|-----------------------|------------------|-----|
| # BFTEs | Fully<br>Vaccinated | Pendin<br>2 <sup>nd</sup> sho | 0                               | Has<br>intment  | Not<br>Vaccinated     | Not<br>Responded |     |
| 2878    | 2,370               | 83                            | :                               | 12              | 292                   | 121              | 12  |
|         | 82.3%               | 2.9%                          | 6 0.                            | 4%              | 10.1%                 | 4.2%             | Wed |
|         | - 0-                | Fully<br>Vaccinated           | Pending<br>2 <sup>nd</sup> shot | Has<br>Appointm | Not<br>ent Vaccinated | No<br>Response   |     |
| MEF     | 172                 | 132                           | 4                               | 1               | 26                    | 9                |     |
|         |                     | 76.7%                         | 2.3%                            | 0.6%            | 15.1%                 | 5.2%             |     |
|         |                     |                               |                                 | 8               | 210                   | 101              |     |
| ESA     | 1755                | 1371                          | 65                              | 0               | 210                   |                  |     |

|         |                     | nation Certif                   | icucion m                                                                  | IVIYEIN | cryy                                                                                                                                                                                                                                                                                                                                                                                                                                                                                                                                                                                                                                                                                                | Stutus        |                |      |      |
|---------|---------------------|---------------------------------|----------------------------------------------------------------------------|---------|-----------------------------------------------------------------------------------------------------------------------------------------------------------------------------------------------------------------------------------------------------------------------------------------------------------------------------------------------------------------------------------------------------------------------------------------------------------------------------------------------------------------------------------------------------------------------------------------------------------------------------------------------------------------------------------------------------|---------------|----------------|------|------|
| # BFTEs | Fully<br>Vaccinated | Pending<br>2 <sup>nd</sup> shot | Ha<br>Appoir                                                               |         | 1.00                                                                                                                                                                                                                                                                                                                                                                                                                                                                                                                                                                                                                                                                                                | Not<br>inated | No<br>Respo    |      |      |
| 2866    | 2,351               | 87                              | 1                                                                          | 2       | 2                                                                                                                                                                                                                                                                                                                                                                                                                                                                                                                                                                                                                                                                                                   | 89            | 12             | 7    | 140  |
|         | 82.0%               | 3.0%                            | 0.4                                                                        | 1%      |                                                                                                                                                                                                                                                                                                                                                                                                                                                                                                                                                                                                                                                                                                     |               |                | %    | Tues |
|         |                     |                                 |                                                                            |         | W                                                                                                                                                                                                                                                                                                                                                                                                                                                                                                                                                                                                                                                                                                   | ednesday's o  | lata -<br>ison |      |      |
|         | n                   | Fully<br>Vaccinated             | Pending Has Not No<br>2 <sup>nd</sup> shot Appointment Vaccinated Response |         | and the second se |               |                |      |      |
| MEF     | 169                 | 130                             | 4                                                                          | 1       |                                                                                                                                                                                                                                                                                                                                                                                                                                                                                                                                                                                                                                                                                                     | 26            |                | 8    |      |
|         |                     | 76.9%                           | 2.4%                                                                       | 0.6     | %                                                                                                                                                                                                                                                                                                                                                                                                                                                                                                                                                                                                                                                                                                   | 15.4%         | 0              | 4.7% |      |
| ESA     | 1750                | 1360                            | 68                                                                         | 7       |                                                                                                                                                                                                                                                                                                                                                                                                                                                                                                                                                                                                                                                                                                     | 207           |                | 108  |      |
|         |                     | 77.7%                           | 3.9%                                                                       | 0.4     | %                                                                                                                                                                                                                                                                                                                                                                                                                                                                                                                                                                                                                                                                                                   | 11.8%         |                | 6.2% |      |

|         | atory vacen         | nation Certif                   | icution in                      | IVIYLIN        | ryy | Stutus                     |                 |                                                                                                                                                                                                                                                                                                                                                                                                                                                                                                                                                                                                                                                                                                     |     |
|---------|---------------------|---------------------------------|---------------------------------|----------------|-----|----------------------------|-----------------|-----------------------------------------------------------------------------------------------------------------------------------------------------------------------------------------------------------------------------------------------------------------------------------------------------------------------------------------------------------------------------------------------------------------------------------------------------------------------------------------------------------------------------------------------------------------------------------------------------------------------------------------------------------------------------------------------------|-----|
| # BFTEs | Fully<br>Vaccinated | Pending<br>2 <sup>nd</sup> shot | H:<br>Appoir                    |                |     | Not<br>inated              | Not<br>Responde | ed                                                                                                                                                                                                                                                                                                                                                                                                                                                                                                                                                                                                                                                                                                  |     |
| 2866    | 2,351               | 87                              | 1                               | 2              | 2   | 89                         | 127             | V                                                                                                                                                                                                                                                                                                                                                                                                                                                                                                                                                                                                                                                                                                   | 140 |
|         | 82.0%               | 3.0%                            | 0.4                             | 1%             | _   | .1%                        | 4,4%            | 5                                                                                                                                                                                                                                                                                                                                                                                                                                                                                                                                                                                                                                                                                                   | Tue |
|         |                     |                                 |                                 |                | W   | ednesday's o<br>For compar | lata -<br>ison  |                                                                                                                                                                                                                                                                                                                                                                                                                                                                                                                                                                                                                                                                                                     |     |
|         | n                   | Fully<br>Vaccinated             | Pending<br>2 <sup>nd</sup> shot | Ha:<br>Appoint |     | Not<br>Vaccinate           | No              | and the second se |     |
| MEF     | 169                 | 130                             | 4                               | 1              |     | 26                         | 8               |                                                                                                                                                                                                                                                                                                                                                                                                                                                                                                                                                                                                                                                                                                     |     |
|         |                     | 76.9%                           | 2.4%                            | 0.65           | %   | 15.4%                      | 4.7             | %                                                                                                                                                                                                                                                                                                                                                                                                                                                                                                                                                                                                                                                                                                   |     |
| ESA     | 1750                | 1360                            | 68                              | 7              |     | 207                        | 10              | В                                                                                                                                                                                                                                                                                                                                                                                                                                                                                                                                                                                                                                                                                                   |     |
|         |                     | 77.7%                           | 3.9%                            | 0.49           | %   | 11.8%                      | 6.25            | %                                                                                                                                                                                                                                                                                                                                                                                                                                                                                                                                                                                                                                                                                                   |     |