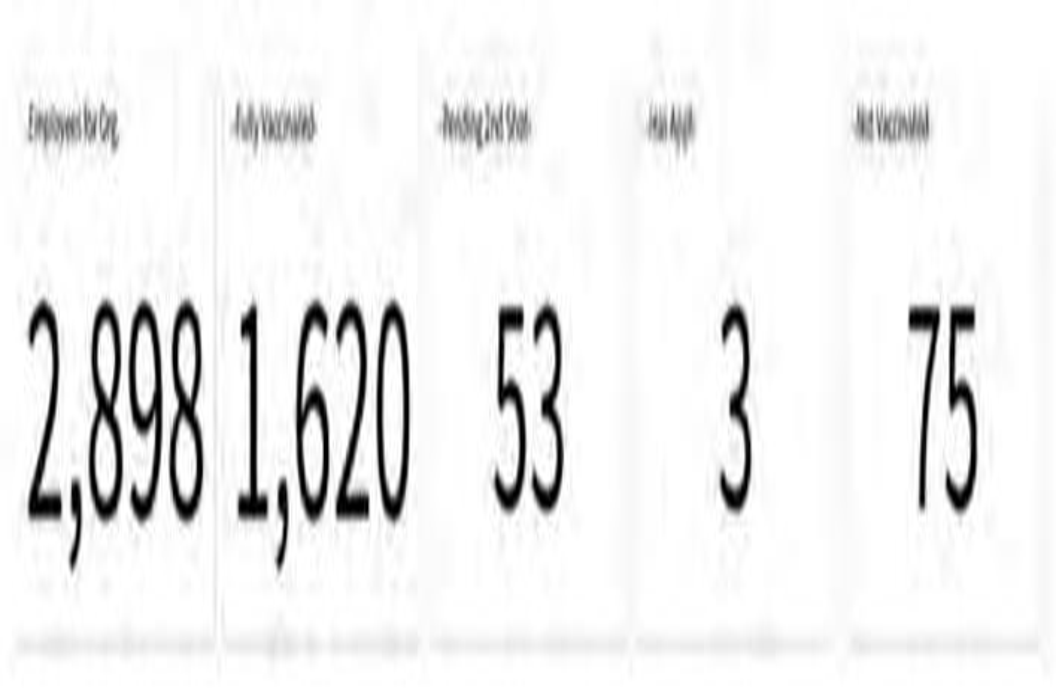

|         |                     |                               |                                 |                 |                       | as of Nov 4th    |     |
|---------|---------------------|-------------------------------|---------------------------------|-----------------|-----------------------|------------------|-----|
| # BFTEs | Fully<br>Vaccinated | Pendin<br>2 <sup>nd</sup> sho | 0                               | Has<br>intment  | Not<br>Vaccinated     | Not<br>Responded |     |
| 2878    | 2,370               | 83                            | :                               | 12              | 292                   | 121              | 12  |
|         | 82.3%               | 2.9%                          | 6 0.                            | 4%              | 10.1%                 | 4.2%             | Wed |
|         | - 0-                | Fully<br>Vaccinated           | Pending<br>2 <sup>nd</sup> shot | Has<br>Appointm | Not<br>ent Vaccinated | No<br>Response   |     |
| MEF     | 172                 | 132                           | 4                               | 1               | 26                    | 9                |     |
|         |                     | 76.7%                         | 2.3%                            | 0.6%            | 15.1%                 | 5.2%             |     |
|         |                     |                               |                                 | 8               | 210                   | 101              |     |
| ESA     | 1755                | 1371                          | 65                              | 0               | 210                   |                  |     |