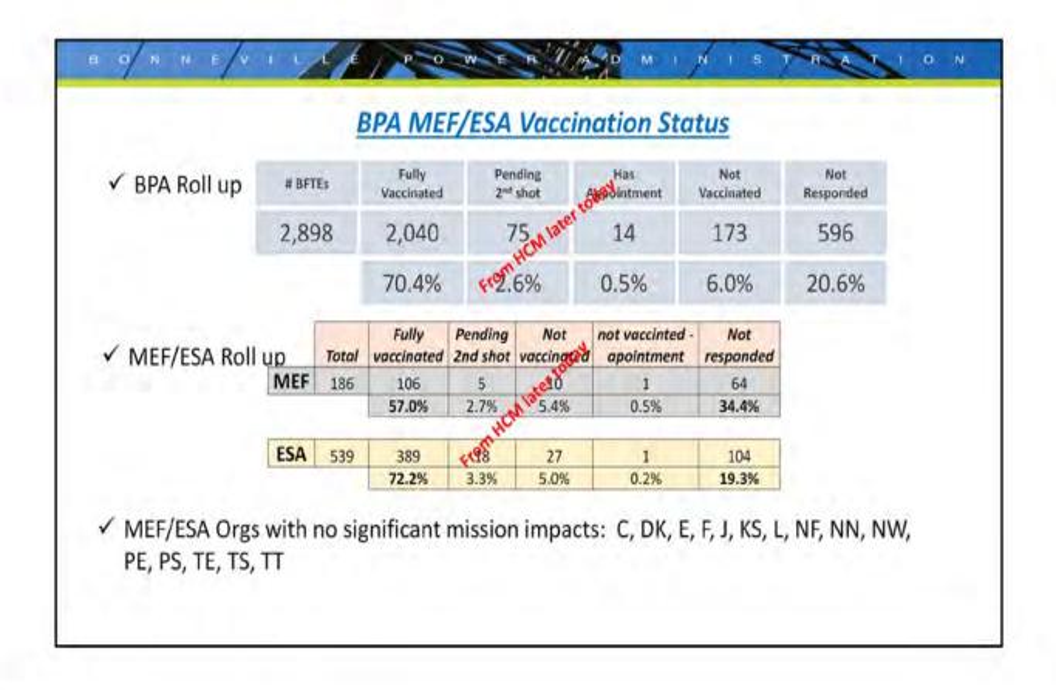

A Vaccination Status - Draft - Version 2.pptx                     |
| Attachments: | 2021.10.22 MEF-ESA Vaccination Status - Draft - Version 2.pptx                         |
|              |                                                                                        |

These are the updated numbers that we have. The data systems are not perfect, so you may have better details.

I think we're good on slide 3 with TO.

John - please give slide 4 a sanity check.

We still haven't linked every submitted RA to specific orgs/job series. That is still a work in progress.

steve

From: Capps,Stephan A (BPA) - NW-1 Sent: Wednesday, October 27, 2021 4:42 PM To: Leady Jr,William J (BPA) - K-7 <<u>wjleady@bpa.gov</u>> Subject: 2021.10.22 MEF-ESA Vaccination Status - Draft - Version 2.pptx





|                  | Position                          | Vaccinated          | Not Vaccinated         | RAs(est) |
|------------------|-----------------------------------|---------------------|------------------------|----------|
| Dittmer Dispatch | Senior                            | (h)(G)              |                        | 1        |
|                  | Gen                               | (b)(6)              |                        |          |
|                  | System                            |                     |                        |          |
|                  | PUS(EIM)                          |                     |                        |          |
| Munro Dispatch   |                                   |                     |                        |