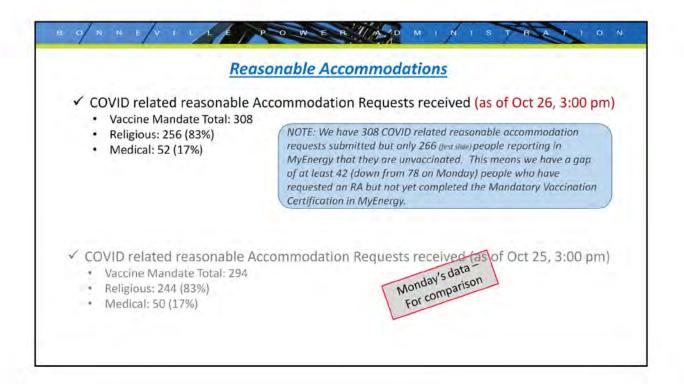

| 13               | 10:30 Today           |
|                                               |                     |       | _                           | 76.9%               | 3.2%                | 12.4%             | 0.5%                    | 7.0%             |                       |
|                                               |                     | ESA   | 540                         | 436                 | 23                  | 47                | 4                       | 30               |                       |
|                                               |                     |       |                             | 80.7%               | 4.3%                | 8.7%              | 0.7%                    | 5.6%             |                       |





| -   |       | 20.04            |                  |                |      |               |  |
|-----|-------|------------------|------------------|----------------|------|---------------|--|
| -   | -     | 20-Oct           |                  | -              |      |               |  |
|     | Total | Fully vaccinated | Pending 2nd shot | Not vaccinated | RA   | Not responded |  |
| MEF | 177   | 69               | 4                |                |      | 104           |  |
|     | 123   | 39.0%            | 2.3%             | 0.0%           | 0.0% | 58.8%         |  |
| ESA | 539   | 316              | 11               | 2              | 1    | 209           |  |
|     |       | 58.6%            | 2.0%             | 0.4%           | 0.2% | 38.8%         |  |
|     |       |