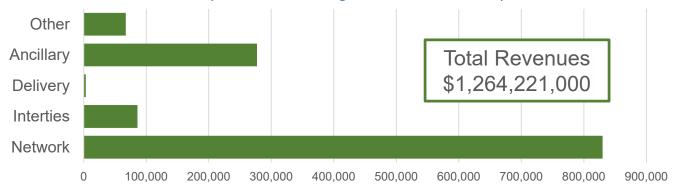

## BP-24 Transmission Revenue (annual average in \$thousands)

#### Source of BPA's transmission revenues

BP-24 rate period (Oct. 1, 2023, through Sept. 30, 2025) *Updated 7/17/2023* 

#### Long Term Network PTP (47 cents)

Revenue from the sale of long-term point to point transmission service on BPA's network.

#### **Network Load Service (16 cents)**

Revenue from the sale of transmission service for customer's designated network load.

#### **Ancillary Services (15 cents)**

Revenue from the sale of scheduling, system control and dispatch service to support transmission of energy.

#### **Generation Inputs (7 cents)**

Revenue from service to meet reliability obligations of a party with resources or load in the BPA control area.

#### Intertie PTP (6 cents)

Revenue from the sale of long-term point to point transmission service on BPA's intertie.

#### Miscellaneous (4 cents)

Revenue from other miscellaneous revenues that include TGT contracts, utility delivery, land and equipment leases, pre OATT FPT contracts and other miscellaneous services.

#### Short Term (3 cents)

Revenue from the sale of point to point service on the network and intertie for less than 12 months in duration.

#### Fiber and PCS Wireless (1 cents)

Revenue from leased communications equipment that exceed BPA's needs