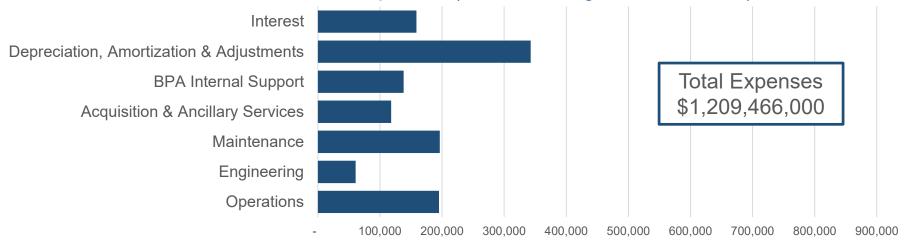

## BP-24 Transmission Expenses (annual average in \$thousands)

### How BPA spends a dollar of its transmission revenues

BP-24 rate period (Oct. 1, 2023, through Sept. 30, 2025) *Updated 7/1/2023* 

#### O&M Expense (46 cents)

Operation and Maintenance Expense

#### Depreciation (28 cents)

Capital related costs for capital investments for sustain and commercial

#### **Net Interest Expense (12 cents)**

Interest expense for the capital related costs

**Transmission Acquisition & Ancillary Service (9 cents)**Expenses related to balancing reserves and SCD

Planned Net Revenues (4 cents)
Cash required to meet cash flow or
Treasury Payment Probability needs.