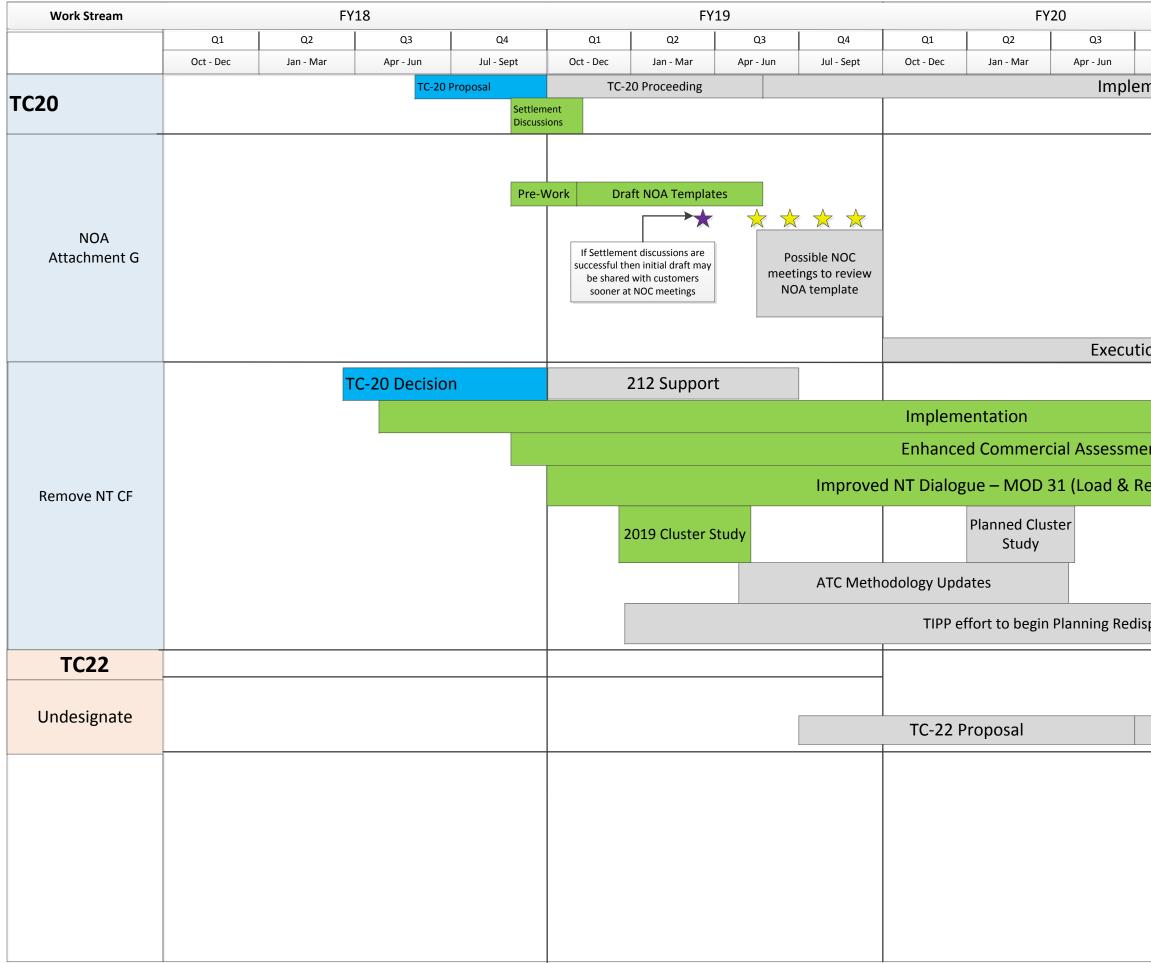

## Attachment 6: NT Work Stream Roadmap

|                          | FY21      |                        |              |             |
|--------------------------|-----------|------------------------|--------------|-------------|
| Q4                       | Q1        | Q2                     | Q3           | Q4          |
| Jul - Sept               | Oct - Dec | Jan - Mar              | Apr - Jun    | Jul - Sept  |
| nentation                |           |                        |              |             |
|                          |           |                        |              |             |
|                          |           |                        |              | a va al v   |
|                          |           |                        | Legend:      |             |
|                          |           |                        | text Not sta |             |
|                          |           |                        | text Started | k Operating |
|                          |           |                        |              | k Operating |
|                          |           |                        | text         |             |
| on of NOA with Customers |           |                        |              |             |
|                          |           |                        |              |             |
|                          |           |                        |              |             |
| nt                       |           |                        |              |             |
| esource Forecasts)       |           |                        |              |             |
|                          | ſ         | Planned Clust<br>Study | er           |             |
| patch evaluation         |           |                        |              |             |
|                          |           |                        |              |             |
|                          |           |                        |              |             |
|                          |           |                        |              |             |
| TC-22 Proceeding         |           |                        |              |             |
|                          |           |                        |              |             |
|                          |           |                        |              |             |
|                          |           |                        |              |             |
|                          |           |                        |              |             |
|                          |           |                        |              |             |
|                          |           |                        |              |             |
|                          |           |                        |              |             |
|                          |           |                        |              |             |