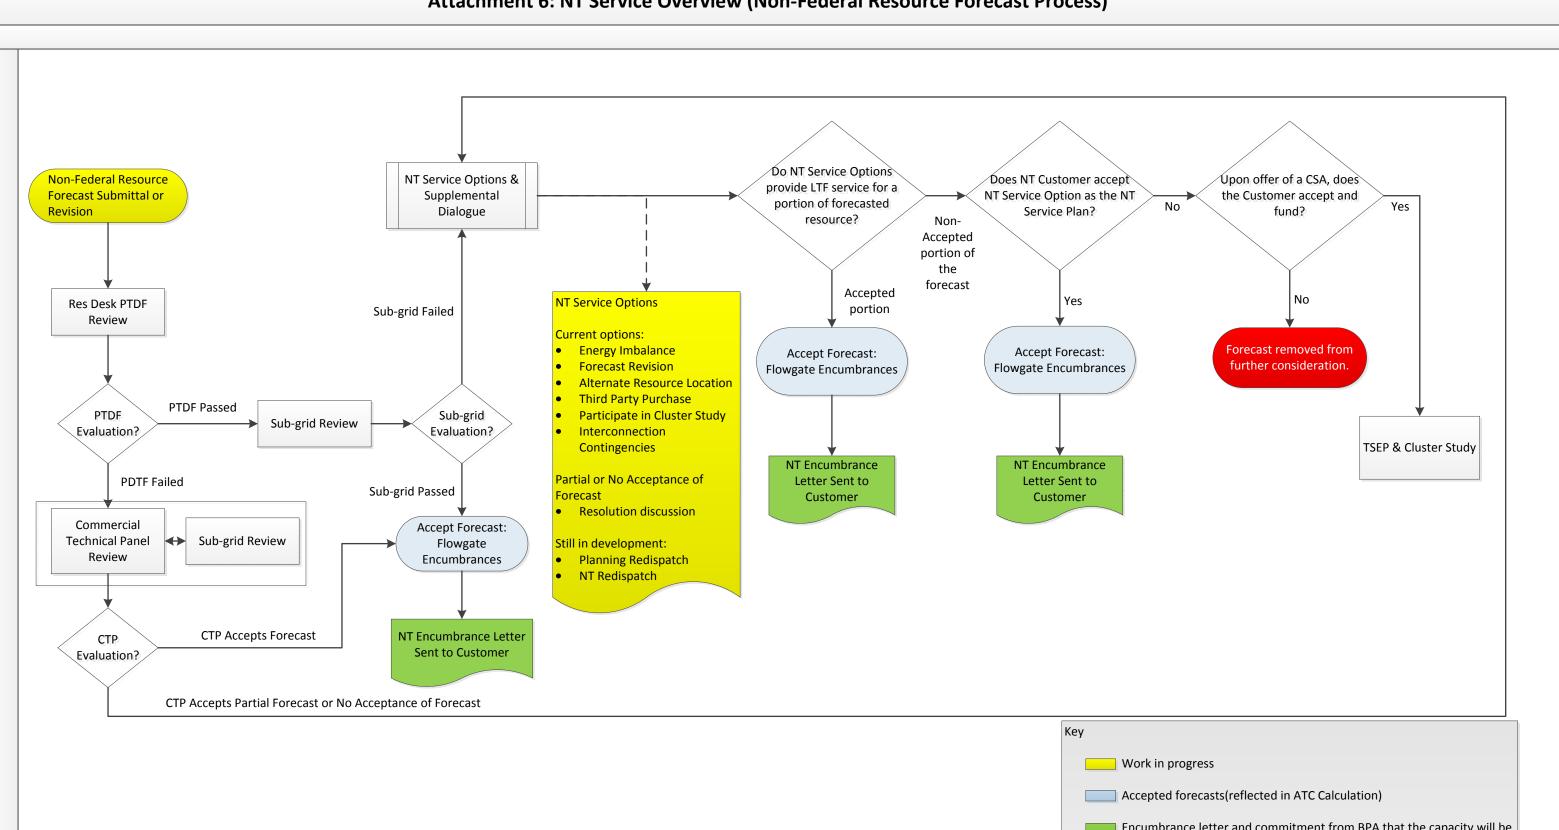

Encumbrance letter and commitment from BPA that the capacity will be available when the NT customer is ready to DNR

- FNR: Forecasted Network Resource **DNR: Designated Network Resource** - TCMS: Transmission Curtailment Management Service LTF: Long Term Firm - TIPP: Transmission Integrated Planning Process **CTP:** Commercial Technical Panel - TSEP: TSR Study & Expansion Process - CSA: Cluster Study Agreement