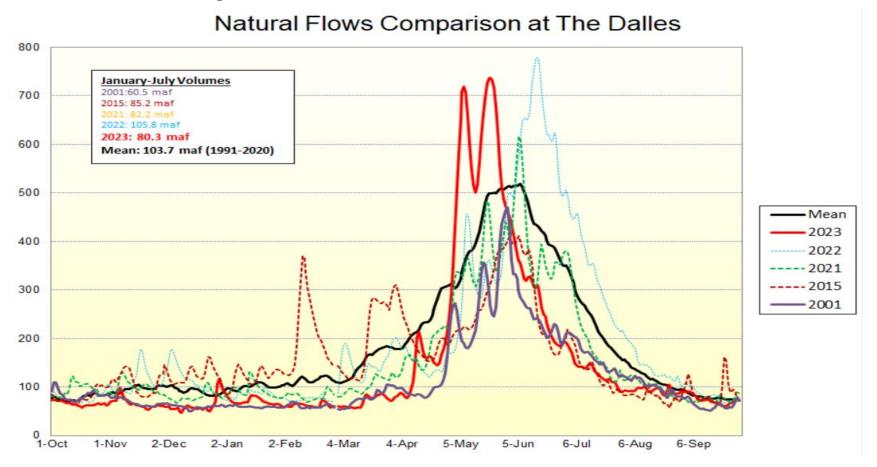

## Comparison of Water Years

• 2023 was characterized by below average snowpack across the basin, coupled with a very cool spring, resulting in well below average natural flows in early spring. May ended up generally warm and wet, pulling off the bulk of the snow pack in May throughout the basin, as shown by the red line on the graph above.

## 2023 Summary of Oversupply Management Protocol

- The Jan-Jul water volume for 2023 was 80.3 MAF. The NWRFC 30 year Jan-Jul water volume average (1991-2020) is 103.7 MAF.
- In 2023, there were 7 OMP event days in May:
  - For a total of 64 hours
  - For a total displacement of 46,184 MW
  - There were 31 affected generators
  - BPA paid 26 generators (that submitted cost curves) a total of \$2,964,984 in displacement costs for the season.
  - 2023 was a refueling year for CGS so it was not available to be displaced during the events
- Losses waived totaled 9,768 MW.
- More event information can be found at: